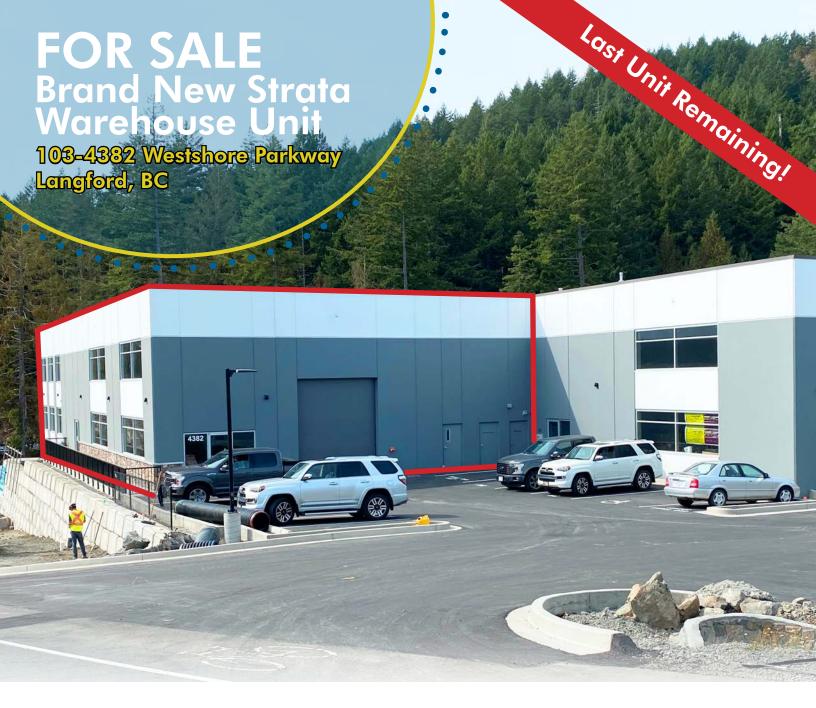

# New Strata Warehouse Unit in Glenshire Business Park

- ► Tilt up concrete construction
- ▶ 21' clear height in warehouse
- ► Structural mezzanine for office or storage
- ► 12'x14' drive in overhead door
- ▶ 225 amp 3 phase electrical

- ► Fully sprinklered
- ► On-site parking for visitors and staff
- ➤ Zoning allows for a wide range of light industrial and service commercial uses
- ► Easy access to the Trans Canada Hwy and close proximity to Langford's city core

### The Details

CBRE is pleased to present the opportunity to purchase a new strata warehouse unit in the Glenshire Business Park, Direct access to the Trans Canada Hwy and close proximity to Langford's city core allows for easy servicing to major commercial centres. Located in one of the Westshore's newest business parks, purchaser's will benefit from flexible industrial zoning allowing a wide variety of uses.

103-4382 Westshore Parkway Langford, BC

Main 6,320 Sq. Ft. Mezzanine 2,437 Sq. Ft. Total 8,757 Sq. Ft.

2021

225 Amp 3 Phase

Gas Fired Overhead in

Warehouse

21' Floor to Underside of Trusses

10' Under Mezzanine

Grade Level 12'X12' & 12'X14'

16 Reserved Stalls

\$2,975,000