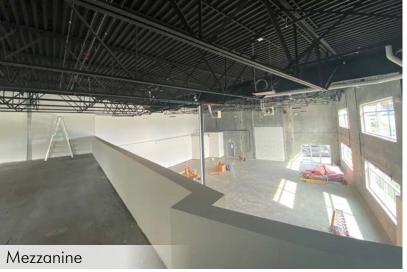

103-4382 Westshore Parkway Langford, BC

Main 6,320 Sq. Ft. Mezzanine 2,437 Sq. Ft. Total 8,757 Sq. Ft.

2021

225 Amp 3 Phase

Gas Fired Overhead in

Warehouse

21' Floor to Underside of Trusses

10' Under Mezzanine