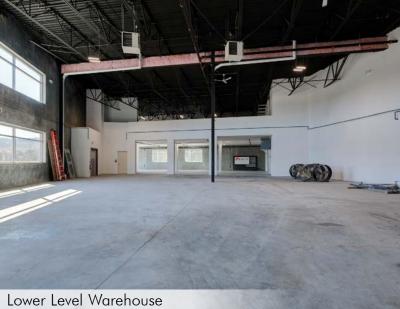

103-4382 Westshore Parkway Langford, BC

Main 6,320 Sq. Ft. Mezzanine 2,437 Sq. Ft. Total 8,757 Sq. Ft.

2021

225 Amp 3 Phase

Gas Fired Overhead in

Warehouse

21' Floor to Underside of Trusses

10' Under Mezzanine

Grade Level 12'X12' & 12'X14'

16 Reserved Stalls

\$2,975,000