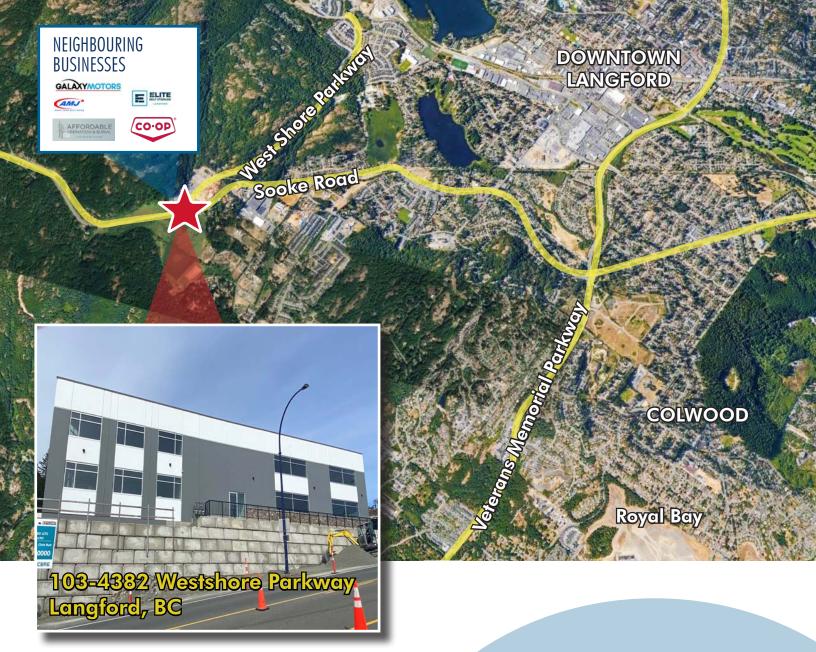

### The Location

Glenshire Business Park is situated in a highly visible and convenient location at Westshore Parkway and Sooke Road and is just a 5 minute drive to Langford's main commercial core. With easy access to the Trans Canada Highway (#1), the location provides for easy servicing of Langford, upisland and the surrounding municipalities that make up the Westshore. It also benefits from being only a 25 minute drive to downtown Victoria.