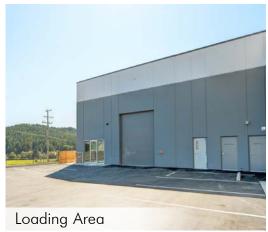

sent the opportunity to purchase a new strata warehouse unit in the Glenshire Business Park, Direct access to the Trans Canada Hwy and close proximity to Langford's city core allows for easy servicing to major commercial centres. Located in one of the Westshore's newest business parks, purchaser's will benefit from flexible industrial zoning allowing a wide variety of uses.

**Last Unit** 

**Year Built** 

**Electrical** 

Heat

**Ceiling Heights** 

**Loading Doors** 

**Parking** 

**PRICE** 

103-4382 Westshore Parkway Langford, BC

Main 6,320 Sq. Ft. Mezzanine 2,437 Sq. Ft. Total 8,757 Sq. Ft.

2021

225 Amp 3 Phase

Gas Fired Overhead in

Warehouse

21' Floor to Underside of Trusses

10' Under Mezzanine

Grade Level 12'X12' & 12'X14'

16 Reserved Stalls

\$2,975,000



















## The Zoning

# Business Park 2A (BP2A Sooke Road West) Zone

Allows for a wide range of uses

- Building lumber supply establishments
- General uses including truck terminal facilities
- Light industrial uses for offices and storage
- Recycling depots
- Retail sales limited to 25% of the gross floor area of a building
- Wholesale and storage warehouse buildings
- Metal, fiberglass, concrete or wood manufacturing, fabrication or sale
- Carpentry shops
- Light manufacturing and assembly
- Offices
- Rental and repair shop



Reserved Parking For Unit 103



### The Location

Glenshire Business Park is situated in a highly visible and convenient location at Westshore Parkway and Sooke Road and is just a 5 minute drive to Langford's main commercial core. With easy access to the Trans Canada