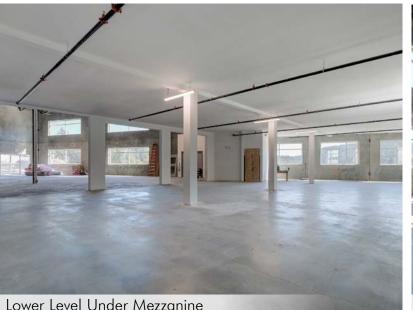

103-4382 Westshore Parkway Langford, BC

Main 6,320 Sq. Ft. Mezzanine 2,437 Sq. Ft. Total 8,757 Sq. Ft.

2021

225 Amp 3 Phase

Gas Fired Overhead in

Warehouse

21' Floor to Underside of Trusses

10' Under Mezzanine

Grade Level 12'X12' & 12'X14'

16 Reserved Stalls

\$2,975,000