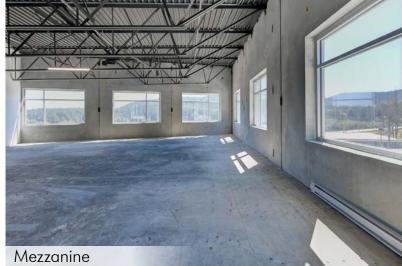

103-4382 Westshore Parkway Langford, BC

Main 6,320 Sq. Ft. Mezzanine 2,437 Sq. Ft. Total 8,757 Sq. Ft.

2021

225 Amp 3 Phase

Gas Fired Overhead in

Warehouse

21' Floor to Underside of Trusses

10' Under Mezzanine