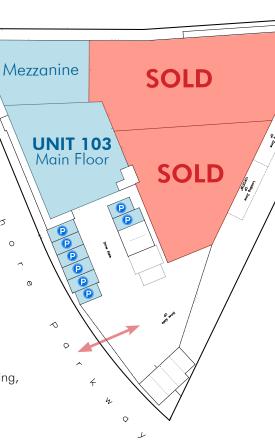

angford, BC

Main 6,320 Sq. Ft. Mezzanine 2,437 Sq. Ft. Total 8,757 Sq. Ft.

2021

225 Amp 3 Phase

Gas Fired Overhead in

Warehouse

21' Floor to Underside of Trusses

10' Under Mezzanine

Grade Level 12'X12' & 12'X14'

16 Reserved Stalls

\$2,975,000



















## The Zoning

# Business Park 2A (BP2A Sooke Road West) Zone

Allows for a wide range of uses

- Building lumber supply establishments
- General uses including truck terminal facilities
- Light industrial uses for offices and storage
- Recycling depots
- Retail sales limited to 25% of the gross floor area of a building
- Wholesale and storage warehouse buildings
- Metal, fiberglass, concrete or wood manufacturing, fabrication or sale
- Carpentry shops
- Light manufacturing and assembly
- Offices
- Rental and repair shop



Reserved Parking For Unit 103



### The Location

Glenshire Business Park is situated in a highly visible and convenient location at Westshore Parkway and Sooke Road and is just a 5 minute drive to Langford's main commercial core. With easy access to the Trans Canada Highway (#1), the location provides for easy servicing of Langford, upisland and the surrounding municipalities that make up the Westshore. It also benefits from being only a 25 minute drive to downtown Victoria.

### Contact Us

### **Ross Marshall**

Senior Vice President **Brokerage Services** 250 386 0004 ross.marshall@cbre.com

### **Chris Rust**

Personal Real Estate Corporation Personal Real Estate Corporation Senior Vice President **Brokerage Services** 250 386 0005 chris.rust@cbre.com

www.cbrevictoria.com | CBRE L