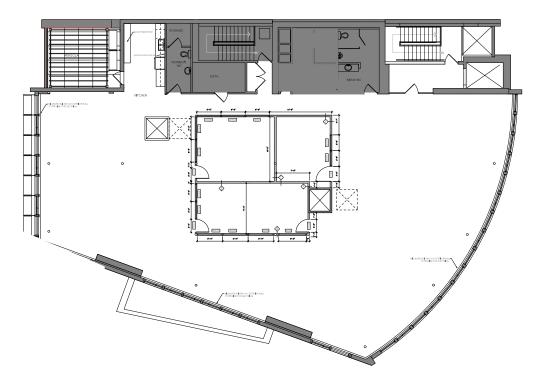

6,641 SF FULL FLOOR OFFICE SPACE

398

# 3RD FLOOR 398 HARBOUR ROAD

VICTORIA, BC

## RECENTLY IMPROVED OFFICE SPACE WITH PANORAMIC VIEWS

- BRAND NEW TURN-KEY SPACEPANORAMIC VIEWS OF THE SELKIRK WATERWAY
  - PROXIMITY TO NUMEROUS AMENITIES
- DEDICATED PARKING AVAILABLE

# 3RD FLOOR 398 HARBOUR ROAD

VICTORIA, BC

Be the first tenant to benefit from newly improved office space in Victoria West. The subject space is the full 3rd floor of the state-of-the-art Inspiration Building, featuring brand new office finishes throughout and sweeping views of the Selkirk Waterway. With Fantastico Bar/Deli and Fol Epi just downstairs and many other high-quality food & beverage options located across the street at Westside Village, the subject space is perfectly positioned to suit a wide number of office occupiers.

#### **FEATURES**

- Class A LEED Platinum certified building
- High ceilings throughout
- Fully air-conditioned
- Private patio
- Direct elevator access to space

## DETAILS

| SIZE:            | 6,641 Sq.Ft.                          |
|------------------|---------------------------------------|
| NET RENT:        | \$26.00 Per Sq.Ft.                    |
| ADDITIONAL RENT: | \$16.00 Per Sq.Ft.<br>(2020 estimate) |
| AVAILABILITY:    | Immediately                           |