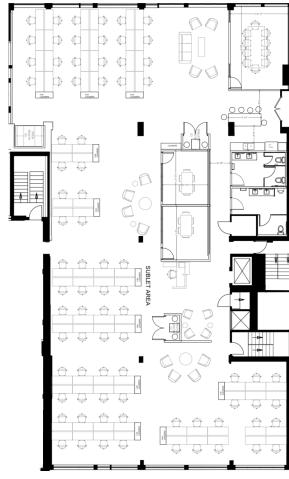

#### THE DETAILS

Rare chance to sublease turn-key office space in Downtown Victoria on a short-term commitment. The subject space will be built-out with brand new improvements and will consist of ample open work space, a large board room, two meeting rooms, a kitchen, two washrooms, and two small phone rooms. The building is close to a variety of Victoria's best food & drink establishments including Discovery Coffee, The Pink Bicycle, Smiths Bar & Restaurant, Tacofino, Be Love, Cactus Club, The Strathcona, Browns Socialhouse, and many more.

**SIZE:** 6,791 SF

NET RENT: \$23.00 PSF

ADDITIONAL RENT: \$12.00 PSF

(2020 estimate)

**AVAILABLE:** May 1, 2020

**SUBLEASE TERM:** 12-24 months

### Furnishings Negotiable

Not to scale.

- BRAND NEW TURN-KEY SPACE
- | CENTRAL LOCATION IN DOWNTOWN VICTORIA
- PROXIMITY TO NUMEROUS HIGH-QUALITY AMENITIES
- BIKE STORAGE ON-SITE
- AMPLE NATURAL LIGHT
- | DIRECT ELEVATOR ACCESS TO SUITE