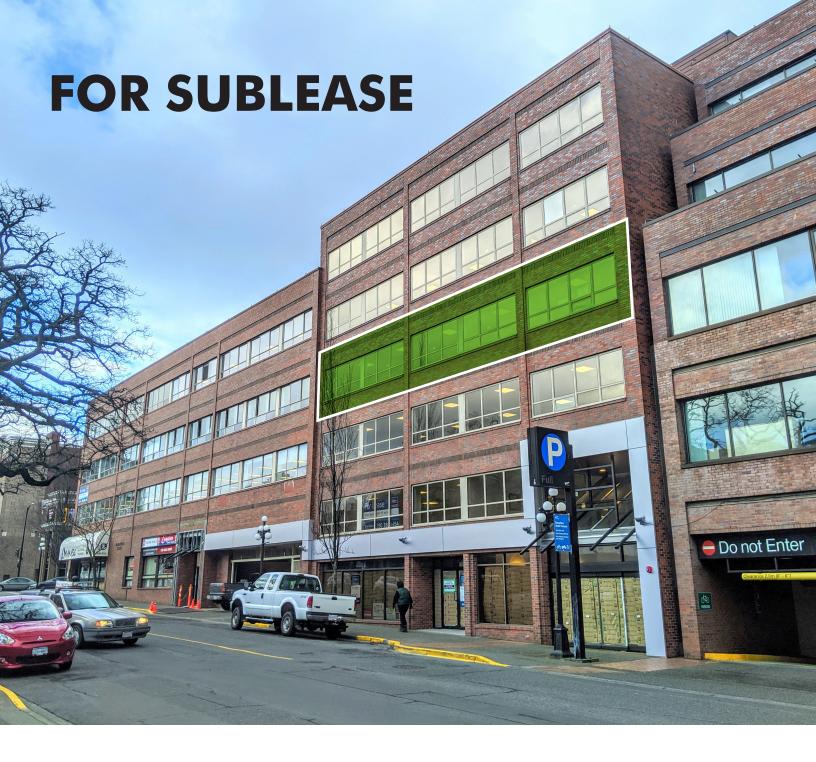

# 4TH FLOOR 765 BROUGHTON ST

**FOR SUBLEASE** 

VICTORIA, BC

An opportunity to sublease new turn-key office space located in Victoria Downtown Core

#### THE DETAILS

Rare chance to sublease turn-key office space in Downtown Victoria on a short-term commitment. The subject space will be built-out with brand new improvements and will consist of ample open work space, a large board room, two meeting rooms, a kitchen, two washrooms, and two small phone rooms. The building is close to a variety of Victoria's best food & drink establishments including Discovery Coffee, The Pink Bicycle, Smiths Bar & Restaurant, Tacofino, Be Love, Cactus Club, The Strathcona, Browns Socialhouse, and many more.

**SIZE:** 6,791 SF

NET RENT: \$23.00 PSF

ADDITIONAL RENT: \$12.00 PSF

(2020 estimate)

**AVAILABLE:** May 1, 2020

**SUBLEASE TERM:** 12-24 months