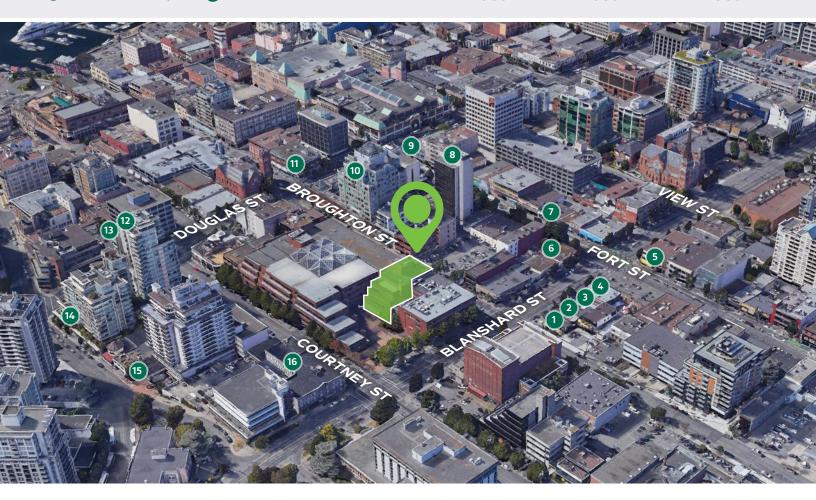

#### **AMENITIES NEARBY**

1 Discovery Coffee

2 Be Love

3 La Taquisa

4 Starbucks

5 Subway

6 Tacofino

7 La Taqueria

8 The Dutch Bakery

9 Cactus Club

Hanks, a Restaurant

11 Freshii

Cora

13 Noodlebox

Brown's Socialhouse

Vista 18

6 Smiths Bar & Restaurant

WALK SCORE

BIKE SCORE

TRANSIT SCORE