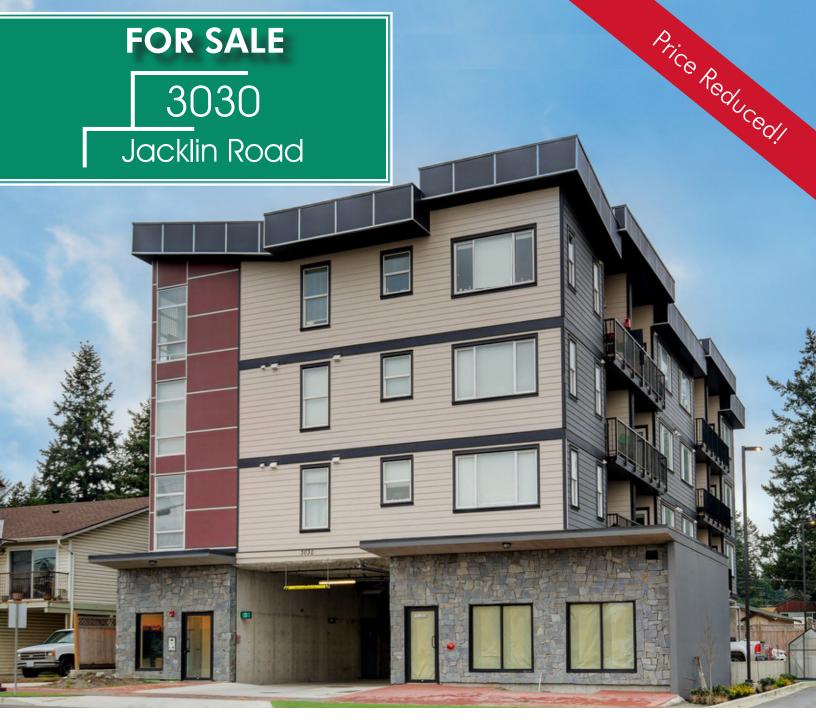

# 12 Suite Apartment Investment Opportunity Langford, BC

- 9 one bed + den suites
- 3 two bed + den suites
- One ground floor commercial unit
- Condo quality finishes
- Upside in rental income
- Tenants pay hydro, heat and hot water

# The Opportunity

The Investment Properties Group is pleased to present the opportunity to purchase a newly constructed luxury apartment building in the new commercial hub of Langford. The building is comprised of 9 one bedroom and den and 3 two bedroom and den residential rental suites and one leased commercial unit on the ground floor. Completed in 2019 the building incorporates condo quality finishes throughout, laundry and dishwashers in each suite, quartz counter tops, and includes the opportunity to increase below market rents.

## About the Building

Civic Address PID

**Legal Address** 

Land Size Year Built

Construction

**Roof** 

**Heating** 

**Electric Service** 

Laundry

**Parking** 

**PRICE** 

**CAP RATE** 

3030 Jacklin Road, Victoria, BC

000-157-295

Lot 2 Plan VIP32515 Section 81

Land District 21

8,712 Sq. Ft.

2019

Wood Frame

Torch on membrane

Electric baseboard

400 amp

In suite

18 parking stalls

**\$4,797,000** \$4,997,000

4.25%