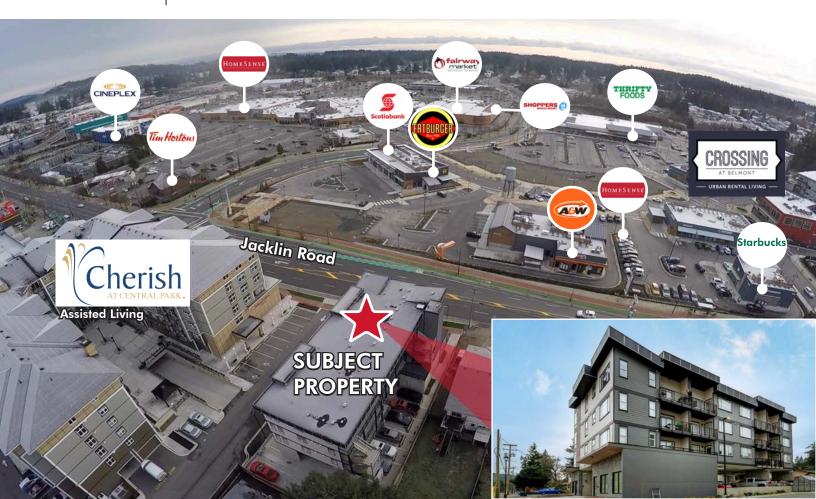

## About the Location

The property is located in the heart of Langford, directly across from the new commercial hub Belmont Market. This friendly community is a tenants dream with restaurants, grocery, retail shops, transit, and recreational programs steps away. The neighbourhood is highly desirable for outdoor enthusiasts with lakes, parks, accessible walking paths, and the Galloping Goose Trail minutes away from the property.