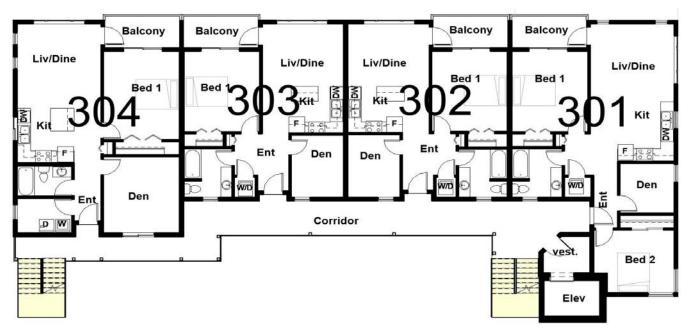

**Electric Service** 

Laundry

**Parking** 

**PRICE** 

**CAP RATE** 

3030 Jacklin Road, Victoria, BC

000-157-295

Lot 2 Plan VIP32515 Section 81

Land District 21

8,712 Sq. Ft.

2019

Wood Frame

Torch on membrane

Electric baseboard

400 amp

In suite

18 parking stalls

**\$4,797,000** \$4,997,000

4.25%

### Suite Mix

| # of<br>Suites | Туре        | Average<br>Rent/ Month | Average<br>PPF |
|----------------|-------------|------------------------|----------------|
| 9              | 1 Bed + Den | \$1,517                | \$2.00*        |
| 3              | 2 Bed + Den | \$1,867                | \$1.92*        |
| 1              | Commercial  | \$2,000                |                |

\*The suites at Belmont Crossing are \$2.62 psf.

3030 Jacklin Road



# Typical Floor Plan



# Highlights

- Upside in rents
- Suites include laundry & dishwasher
- Quartz counter tops
- Stainless appliance package

- Outside hallways allow for bright suites
- Microwave hood fan
- Fully sprinklered
  - 18 on site parking stalls











## About the Location

The property is located in the heart of Langford, directly across from the new commercial hub Belmont Market. This friendly community is a tenants dream with restaurants, grocery, retail shops, transit, and recreational programs steps away. The neighbourhood is highly desirable for outdoor enthusiasts with lakes, parks, accessible walking paths, and the Galloping Goose Trail minutes away from the property.

#### **CONTACT US**

#### **Chris Rust**

Personal Real Estate Corporation Senior Vice President Brokerage Services