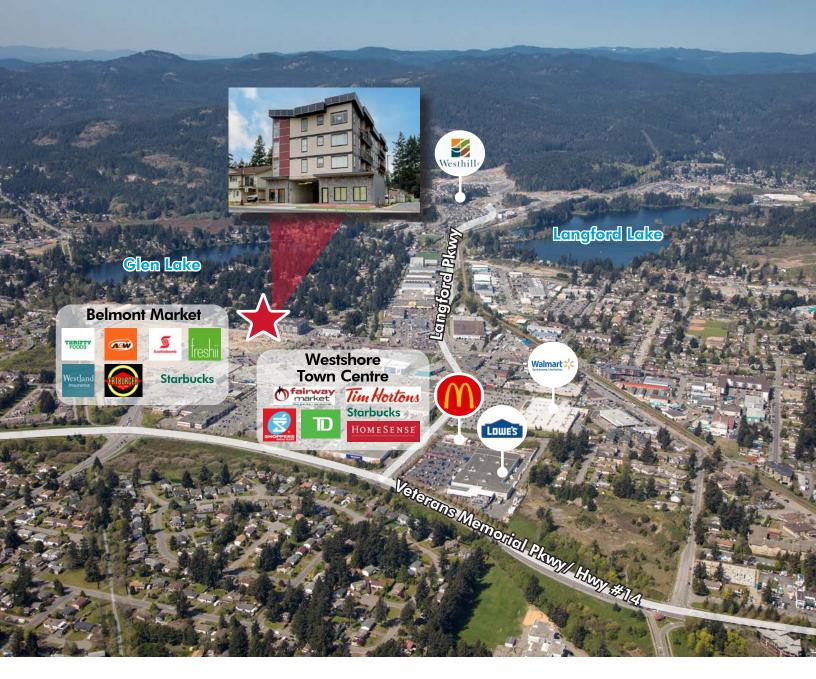

## About the Location

The property is located in the heart of Langford, directly across from the new commercial hub Belmont Market. This friendly community is a tenants dream with restaurants, grocery, retail shops, transit, and recreational programs steps away. The neighbourhood is highly desirable for outdoor enthusiasts with lakes, parks, accessible walking paths, and the Galloping Goose Trail minutes away from the property.