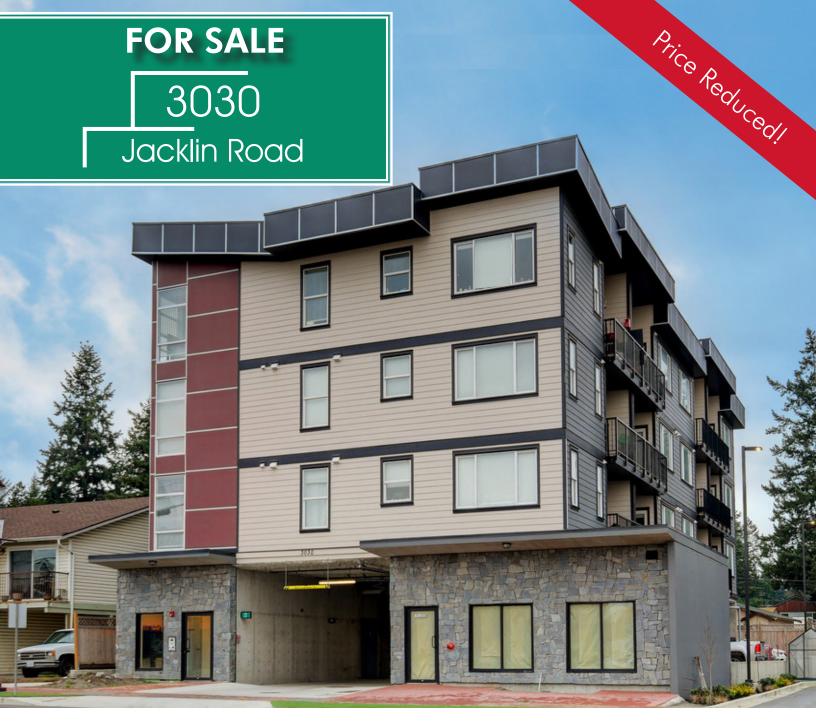

# 12 Suite Apartment Investment Opportunity Langford, BC

- 9 one bed + den suites
- 3 two bed + den suites
- One ground floor commercial unit
- Condo quality finishes
- Upside in rental income
- Tenants pay hydro, heat and hot water

- Built in 2019
- Low overhead maintenance
- Located across from amenity rich Belmont Market and Westshore Town Centre

# The Opportunity

The Investment Properties Group is pleased to present the opportunity to purchase a newly constructed luxury apartment building in the new commercial hub of Langford. The building is comprised of 9 one bedroom and den and 3 two bedroom and den residential rental suites and one leased commercial unit on the ground floor. Completed in 2019 the building incorporates condo quality finishes throughout, laundry and dishwashers in each suite, quartz counter tops, and includes the opportunity to increase below market rents.

## About the Building

Civic Address PID

**Legal Address** 

Land Size Year Built

Construction

Roof

Heating

**Electric Service** 

Laundry

**Parking** 

**PRICE** 

**CAP RATE** 

3030 Jacklin Road, Victoria, BC

000-157-295

Lot 2 Plan VIP32515 Section 81

Land District 21