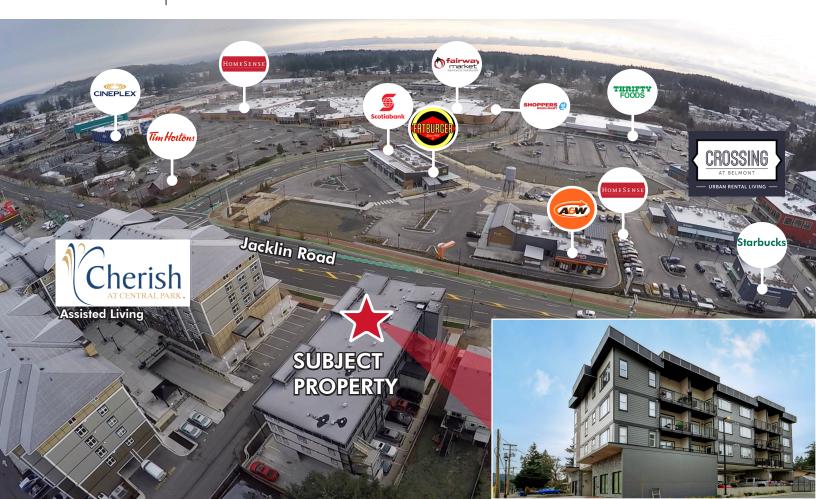

### About the Location

The property is located in the heart of Langford, directly across from the new commercial hub Belmont Market. This friendly community is a tenants dream with restaurants, grocery, retail shops, transit, and recreational programs steps away. The neighbourhood is highly desirable for outdoor enthusiasts with lakes, parks, accessible walking paths, and the Galloping Goose Trail minutes away from the property.