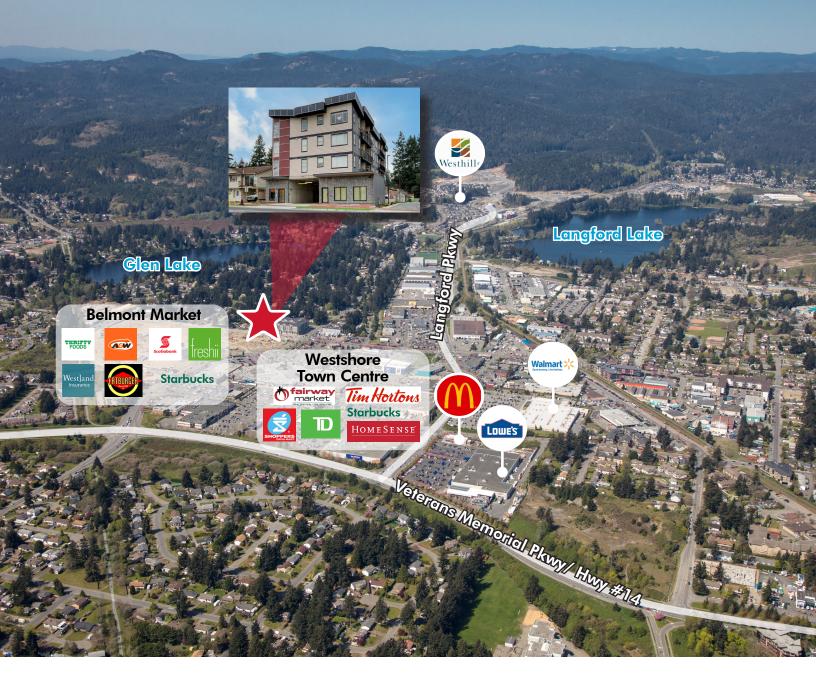

### About the Location

The property is located in the heart of Langford, directly across from the new commercial hub Belmont Market. This friendly community is a tenants dream with restaurants, grocery, retail shops, transit, and recreational programs steps away. The neighbourhood is highly desirable for outdoor enthusiasts with lakes, parks, accessible walking paths, and the Galloping Goose Trail minutes away from the property.