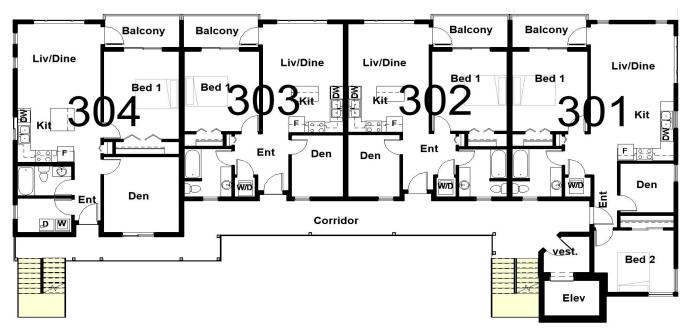

**Electric Service** 

Laundry

**Parking** 

**PRICE** 

**CAP RATE** 

3030 Jacklin Road, Victoria, BC

000-157-295

Lot 2 Plan VIP32515 Section 81

Land District 21

8,712 Sq. Ft.

2019

Wood Frame

Torch on membrane

Electric baseboard

400 amp

In suite

18 parking stalls

**\$4,897,000** \$4,997,000

4.23%

## Suite Mix

| # of<br>Suites | Туре        | Average<br>Rent/ Month | Average<br>PPF |
|----------------|-------------|------------------------|----------------|
| 9              | 1 Bed + Den | \$1,517                | \$2.00*        |
| 3              | 2 Bed + Den | \$1,867                | \$1.92*        |
| 1              | Commercial  | \$2,000                |                |

\*The suites at Belmont Crossing are \$2.62 psf.

3030 Jacklin Road



# Typical Floor Plan



# Highlights

- Upside in rents
- Suites include laundry & dishwasher
- Quartz counter tops
- Stainless appliance package

- Outside hallways allow for bright suites
- Microwave hood fan
- Fully sprinklered
  - 18 on site parking stalls











### About the Location

The property is located in the heart of Langford, directly across from the new commercial hub Belmont Market. This friendly community is a tenants dream with restaurants, grocery, retail shops, transit, and recreational programs steps away. The neighbourhood is highly desirable for outdoor enthusiasts with lakes, parks, accessible walking paths, and the Galloping Goose Trail minutes away from the property.

#### **CONTACT US**

#### **Chris Rust**

Personal Real Estate Corporation Senior Vice President Brokerage Services