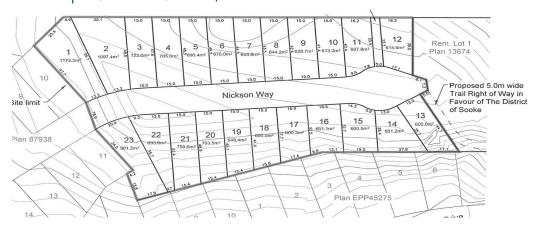

# of Lots
Lot Sizes

23 Fee Simple Lots 6,462 - 12,629 Sq. Ft.

# of Lots Lot Sizes 21 Bare Land Strata Lots 4,761 - 9,036 Sq. Ft.