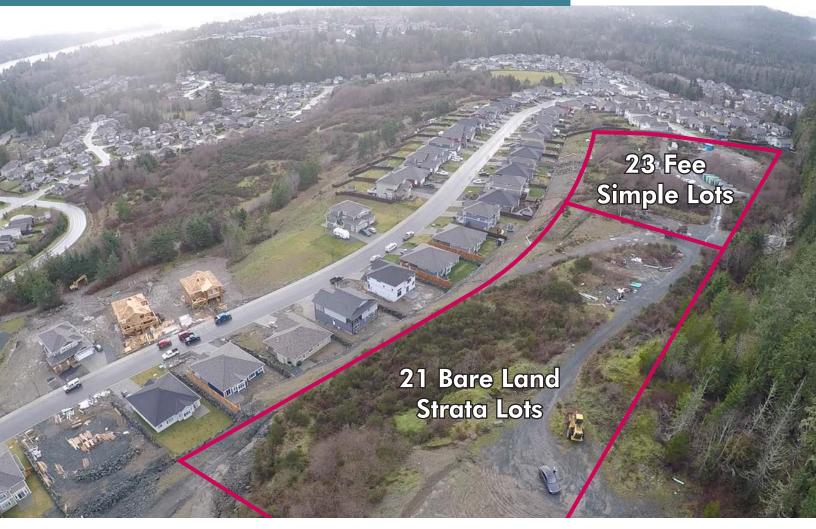

#### The **Opportunity**

The Investment Properties Group is pleased to present the opportunity to acquire 23 fee simple lots and/or 21 bare land strata lots located in the growing community of Sunriver Estates. The site is 8.82 acres in size and the project can be developed in phases. The property has ocean and mountain views with lots ranging from 4,761 - 12,629 Sq. Ft. This residential development includes a 5.8 km trail system along two rivers with 111 acres of parkland and walking distance to amenities such as the Seaparc Leisure Complex.

# of Lots
Lot Sizes

23 Fee Simple Lots 6,462 - 12,629 Sq. Ft.

# of Lots Lot Sizes 21 Bare Land Strata Lots 4,761 - 9,036 Sq. Ft.