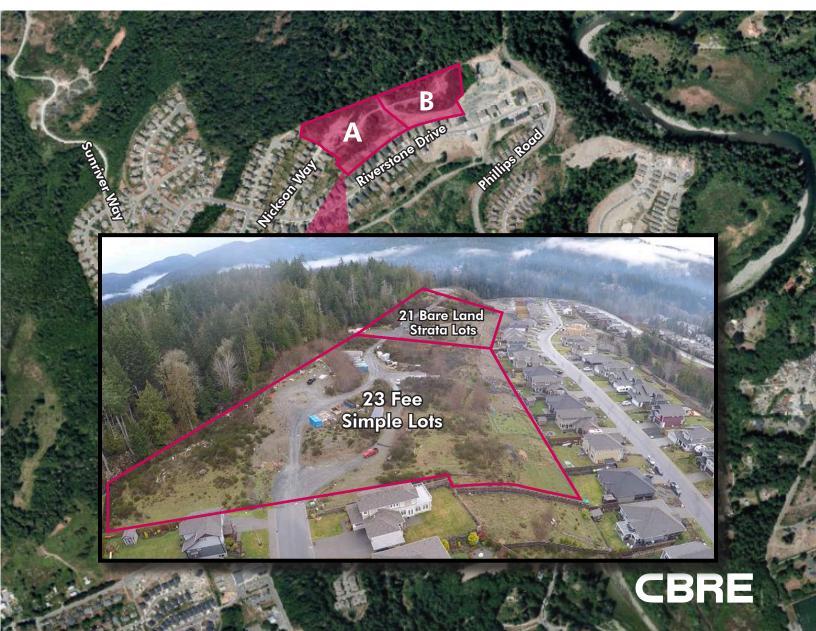

#### The **Opportunity**

The Investment Properties Group is pleased to present the opportunity to acquire 23 fee simple lots and/or 21 bare land strata lots located in the growing community of Sunriver Estates. The site is 8.82 acres in size and the project can be developed in phases. The property has ocean and mountain views with lots ranging from 4,761 - 12,629 Sq. Ft. This residential development includes a 5.8 km trail system along two rivers with 111 acres of parkland and walking distance to amenities such as the Seaparc Leisure Complex.

#### Part A:

# of Lots
Lot Sizes

23 Fee Simple Lots 6,462 - 12,629 Sq. Ft.

#### Part B:

# of Lots Lot Sizes 21 Bare Land Strata Lots 4,761 - 9,036 Sq. Ft.