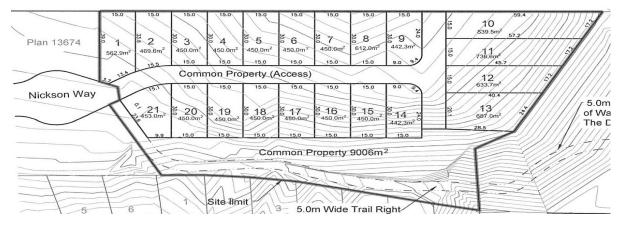

# of Lots
Lot Sizes

23 Fee Simple Lots 6,462 - 12,629 Sq. Ft.

# of Lots Lot Sizes 21 Bare Land Strata Lots 4,761 - 9,036 Sq. Ft.