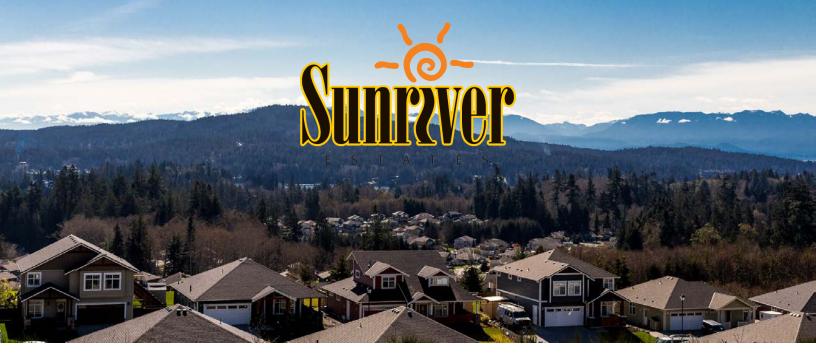

### 2600 Nickson Way | Sooke, BC

- Preliminary lot approval
- 23 fee simple lots & 21 bare land strata lots
- Purchase can be phased
- Lot sizes range from 4,761 12,629 Sq. Ft.
- Sewer fees paid

- All services to the lot (hydro, water & sewer)
- Panoramic ocean and mountain views
- Larger lot sizes than the competition
- Best planned community/care awards (2010)
- 5.8 km trail system and 111 acres parkland

#### The **Opportunity**

The Investment Properties Group is pleased to present the opportunity to acquire 23 fee simple lots and/or 21 bare land strata lots located in the growing community of Sunriver Estates. The site is 8.82 acres in size and the project can be developed in phases. The property has ocean and mountain views with lots ranging from 4,761 - 12,629 Sq. Ft. This residential development includes a 5.8 km trail system along two rivers with 111 acres of parkland and walking distance to amenities such as the Seaparc Leisure Complex.