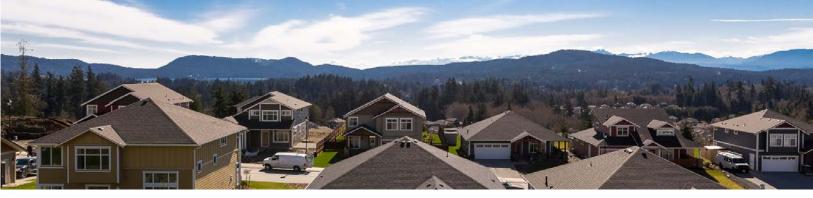

### 2600 Nickson Way | Sooke, BC

- Preliminary lot approval
- 23 fee simple lots & 21 bare land strata lots
- Purchase can be phased
- Lot sizes range from 4,761 12,629 Sq. Ft.
- Sewer fees paid

- All services to the lot (hydro, water & sewer)
- Panoramic ocean and mountain views
- Larger lot sizes than the competition
- Best planned community/care awards (2010)
- 5.8 km trail system and 111 acres parkland

#### The **Opportunity**

The Investment Properties Group is pleased to present the opportunity to acquire 23 fee simple lots and/or 21 bare land strata lots located in the growing community of Sunriver Estates. The site is 8.82 acres in size and the project can be developed in phases. The property has ocean and mountain views with lots ranging from 4,761 - 12,629 Sq. Ft. This residential development includes a 5.8 km trail system along two rivers with 111 acres of parkland and walking distance to amenities such as the Seaparc Leisure Complex.

#### About the **Neighbourhood**

- 35 minutes from Downtown Victoria
- 2 minutes from downtown Sooke
- Midway between Port Renfrew and Victoria
- Just off highway 14/ Sooke Road
- 5.8 km trail system and 111 acres parkland
- Near the Galloping Goose Regional Trail
- Hiking, golfing, scuba diving, world class fishing, surfing, biking and kayaking activities in the immediate area
- Seaparc Leisure Complex within walking distance offering a variety of recreational activities for all ages