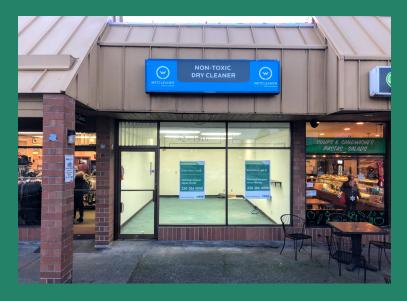

## **UNIT 6 - 1516 FAIRFIELD ROAD**

Victoria, British Columbia

| $\bigcirc$ | SIZE:            | 400 SF              |
|------------|------------------|---------------------|
| $\bigcirc$ | NET RENT:        | \$30.00 PSF         |
| $\bigcirc$ | ADDITIONAL RENT: | \$16.90 PSF (EST.)  |
| $\bigcirc$ | AVAILABLE:       | Immediately         |
| $\bigcirc$ | SUBLEASE TERM:   | Until July 30, 2022 |

### **HIGHLIGHTS**

- Affordable space in high-traffic shopping plaza
- O Centrally located within Fairfield
- Proximity to numerous thriving businesses
- High-profile signage potential
- Floor to ceiling glazing