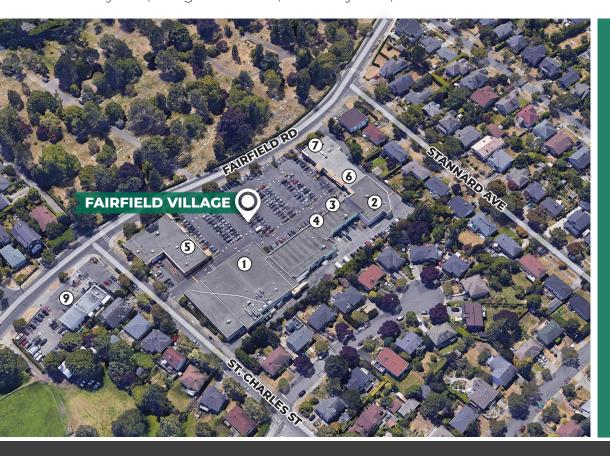

#### **OPPORTUNITY**

Rare opportunity to lease affordable retail space at Fairfield Village, which is home to many successful businesses including Thrifty Foods, BC Liquor Store, Starbucks, TD Canada Trust, Heart Pharmacy IDA, Oregano's Pizza, Ross Bay Pub, and more.

#### **AMENITIES**

- 1 THRIFTY FOODS
- 2 BC LIQUOR STORE
- 3 STARBUCKS
- 4 TD CANADA TRUST
- 5 HEART PHARMACY IDA
- 6 OREGANO'S PIZZA
- **7** ROSS BAY PUB
- 8 HOME HARDWARE
- 9 FAIRFIELD PETRO AUTO CENTRE