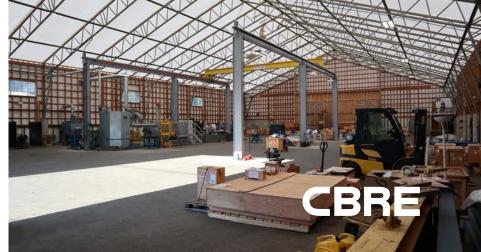

#### The Opportunity

CBRE is pleased to present the opportunity to sublease 18,970 Sq. Ft. in the Sooke Industrial Park. The steel building maximizes space with a large open plan on the main floor, and office, washrooms, staff lockers and lunch room on the second floor. The general industrial zoning allows for a wide range of uses.

## Floor Plan

- 18,970 Sq. Ft. on main level
- 3,285 Sq. Ft. of office and additional storage on the upper floor
- Male/ Female washrooms
- Staff lunch area