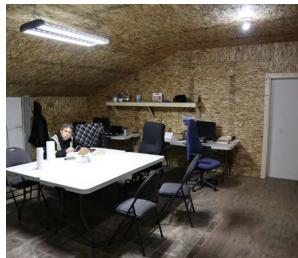

#### The Opportunity

CBRE is pleased to present the opportunity to sublease 18,970 Sq. Ft. in the Sooke Industrial Park. The steel building maximizes space with a large open plan on the main floor, and office, washrooms, staff lockers and lunch room on the second floor. The general industrial zoning allows for a wide range of uses.

## Floor Plan

- 18,970 Sq. Ft. on main level
- 3,285 Sq. Ft. of office and additional storage on the upper floor
- Male/ Female washrooms
- Staff lunch area