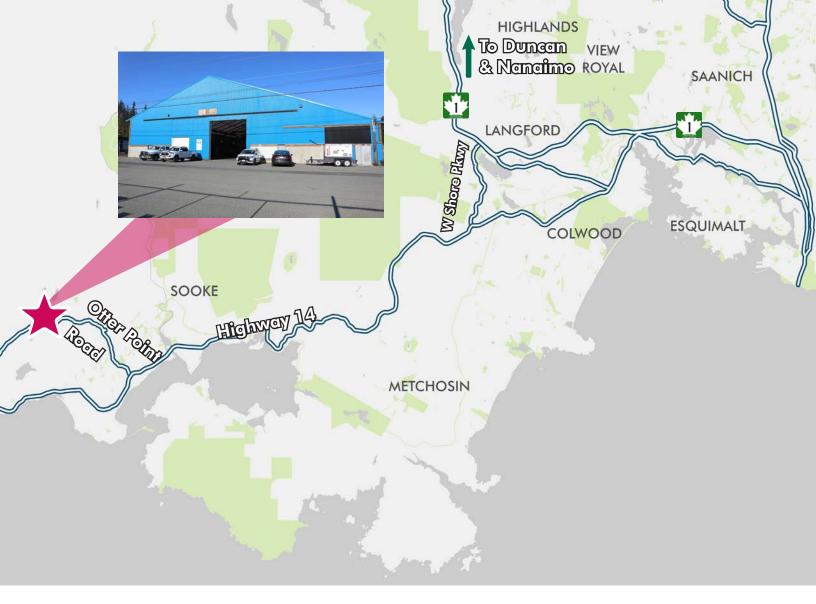

#### The Details

**Civic Address** 

Leaseable Area

**Basic Construction** 

Lot Size

**Rental Rate** 

Operating Costs & Taxes

**Availability** 

**Term** 

62 - 7450 Butler Road, Sooke, BC

18,970 Sq. Ft.

Steel with Fabric Roof

33,106 Sq. Ft./ 0.76 Acres

\$7.90 per Sq. Ft. - \$12,500 per Month

\$0.39 per Sq. Ft. - \$4,054 per Month

With Notice

#### The Location

Sooke Industrial Park is located just 5 minutes from Sooke's Downtown Core, and 30 minutes to Langford. The property provides easy access to Highway 14, offering easy servicing of Langford, up-island and the surrounding municipalities that make up the Westshore. Businesses in the Sooke Industrial Park include West Coast Super Storage, Northern Board, and Sooke Soil & Landscape Ltd.