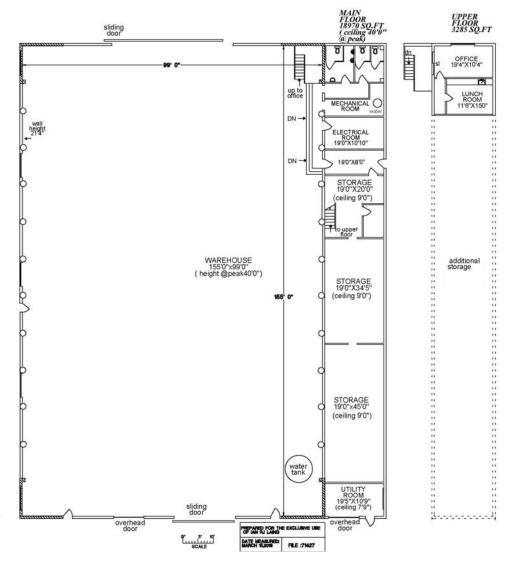

## Floor Plan

- 18,970 Sq. Ft. on main level
- 3,285 Sq. Ft. of office and additional storage on the upper floor
- Male/ Female washrooms
- Staff lunch area