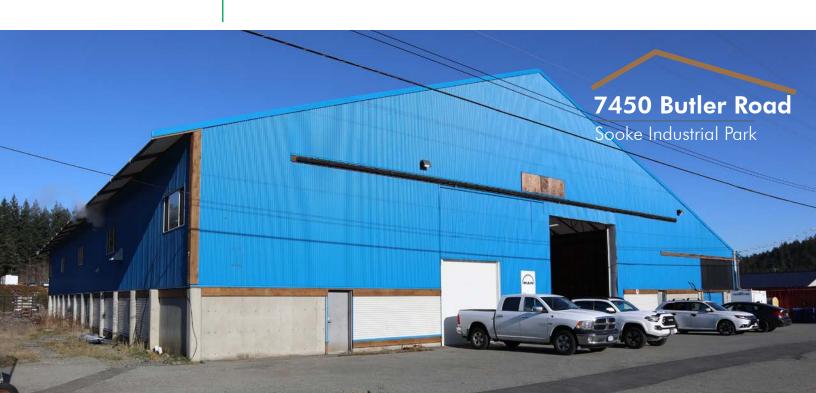

#### The Opportunity

CBRE is pleased to present the opportunity to sublease 18,970 Sq. Ft. in the Sooke Industrial Park. The steel building maximizes space with a large open plan on the main floor, and office, washrooms, staff lockers and lunch room on the second floor. The general industrial zoning allows for a wide range of uses.

**Term** 

62 - 7450 Butler Road, Sooke, BC

18,970 Sq. Ft.

Steel with Fabric Roof

33,106 Sq. Ft./ 0.76 Acres

\$7.90 per Sq. Ft. - \$12,500 per Month

\$0.39 per Sq. Ft. - \$4,054 per Month

With Notice