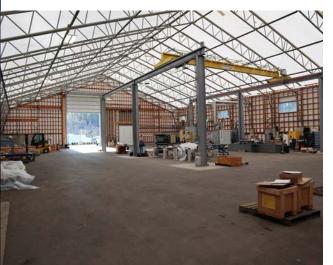

#### The Opportunity

CBRE is pleased to present the opportunity to sublease 18,970 Sq. Ft. in the Sooke Industrial Park. The steel building maximizes space with a large open plan on the main floor, and office, washrooms, staff lockers and lunch room on the second floor. The general industrial zoning allows for a wide range of uses.

## Floor Plan

- 18,970 Sq. Ft. on main level
- 3,285 Sq. Ft. of office and additional storage on the upper floor
- Male/ Female washrooms
- Staff lunch area