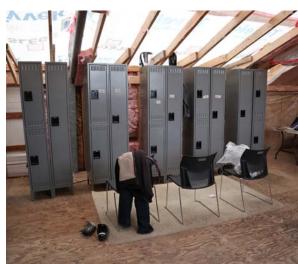

#### The Opportunity

CBRE is pleased to present the opportunity to sublease 18,970 Sq. Ft. in the Sooke Industrial Park. The steel building maximizes space with a large open plan on the main floor, and office, washrooms, staff lockers and lunch room on the second floor. The general industrial zoning allows for a wide range of uses.

## Floor Plan

- 18,970 Sq. Ft. on main level
- 3,285 Sq. Ft. of office and additional storage on the upper floor
- Male/ Female washrooms
- Staff lunch area