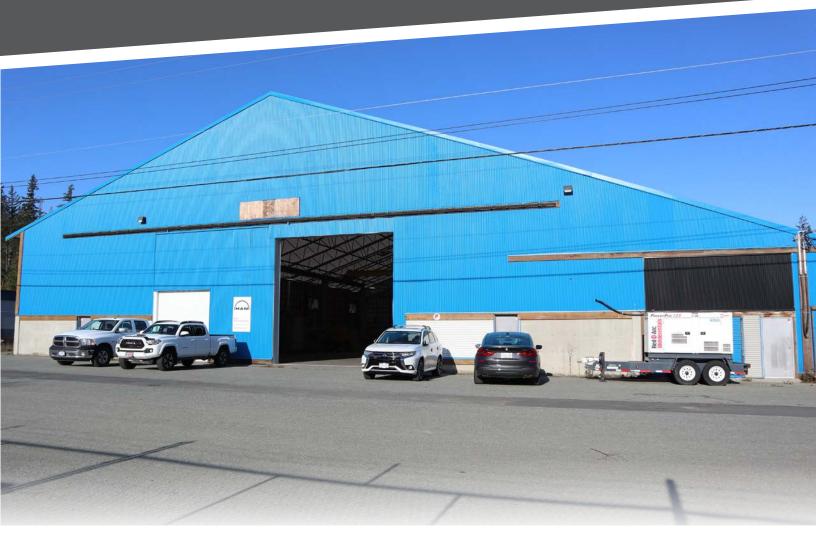

#### The Opportunity

CBRE is pleased to present the opportunity to sublease 18,970 Sq. Ft. in the Sooke Industrial Park. The steel building maximizes space with a large open plan on the main floor, and office, washrooms, staff lockers and lunch room on the second floor. The general industrial zoning allows for a wide range of uses.

**Term** 

62 - 7450 Butler Road, Sooke, BC

18,970 Sq. Ft.

Steel with Fabric Roof

33,106 Sq. Ft./ 0.76 Acres

\$7.90 per Sq. Ft. - \$12,500 per Month

\$0.39 per Sq. Ft. - \$4,054 per Month

With Notice