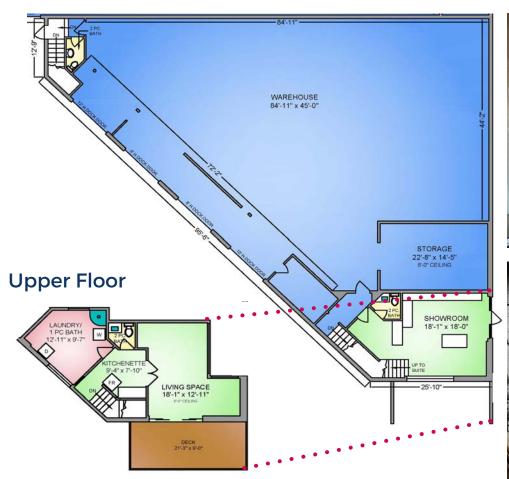

## **The Floor Plan**

## **The Opportunity**

CBRE is pleased to present the opportunity to lease 5,889 Sq Ft. warehouse and office space in the Esquimalt Industrial Park. The warehouse is comprised of four dock level loading doors, approximately 25' ceilings, and gas overhead heat. The upper floor consists of 654 Sq. Ft. of office/ living space, which includes laundry, two washrooms, a kitchenette and a large deck.

### **The Details**

**Civic Address** 

785 Lampson Street, Esquimalt, BC

Leaseable Area

Main Level 5,235 Sq. Ft. Upper Level 654 Sq. Ft.

Total:

5,889 Sq. Ft.

Heat