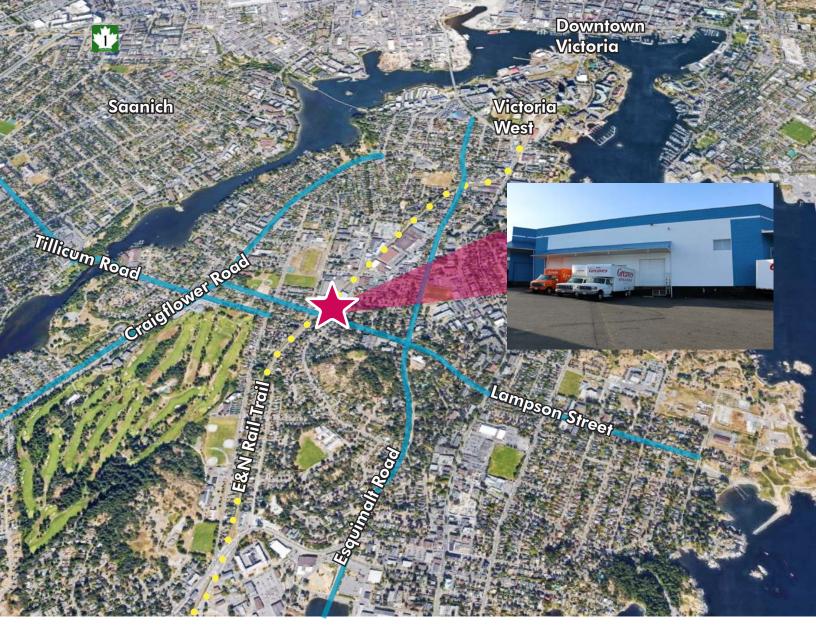

# **The Opportunity**

The subject property is situated in a highly desirable location in the Esquimalt Industrial District. Just 5 minutes from Downtown Victoria, it has easy access to major transportation routes providing excellent access to surrounding municipality.