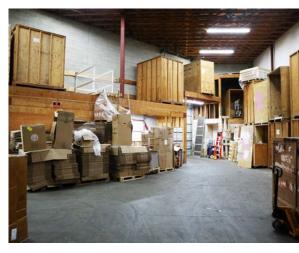

## **The Opportunity**

CBRE is pleased to present the opportunity to lease 5,889 Sq Ft. warehouse and office space in the Esquimalt Industrial Park. The warehouse is comprised of four dock level loading doors, approximately 25' ceilings, and gas overhead heat. The upper floor consists of 654 Sq. Ft. of office/ living space, which includes laundry, two washrooms, a kitchenette and a large deck.