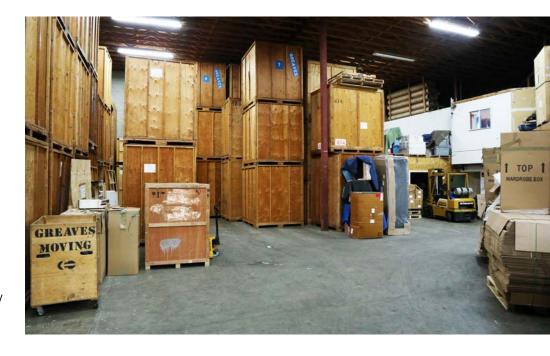

## **The Opportunity**

CBRE is pleased to present the opportunity to lease 5,889 Sq Ft. warehouse and office space in the Esquimalt Industrial Park. The warehouse is comprised of four dock level loading doors, approximately 25' ceilings, and gas overhead heat. The upper floor consists of 654 Sq. Ft. of office/ living space, which includes laundry, two washrooms, a kitchenette and a large deck.