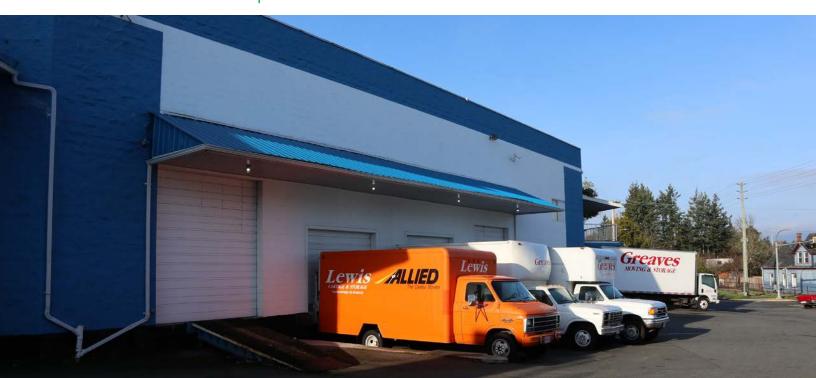

# 785 Lampson Street | Esquimalt, BC

# 5,889 SF Industrial Space

- Warehouse with showroom, office/ suite
- ► Four dock level loading doors
- ► 25' ceiling height

- ► Zoning allows for a wide range of light industrial and service commercial uses
- Located in Esquimalt and minutes from Downtown Victoria

## **The Opportunity**

CBRE is pleased to present the opportunity to lease 5,889 Sq Ft. warehouse and office space in the Esquimalt Industrial Park. The warehouse is comprised of four dock level loading doors, approximately 25' ceilings, and gas overhead heat. The upper floor consists of 654 Sq. Ft. of office/ living space, which includes laundry, two washrooms, a kitchenette and a large deck.