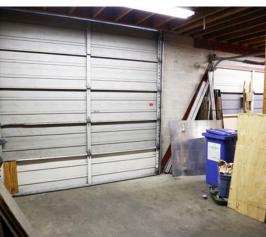

Overhead gas in warehouse Baseboard in office

**Loading Doors** 

4 dock level loading doors 9'W x 12'H 9'W x 8'H

9′W x 8′H 10′W x 8′H 10′W x 10′H

**Rental Rate** 

\$16.50 per Sq. Ft.

**Operating Costs & Taxes** 