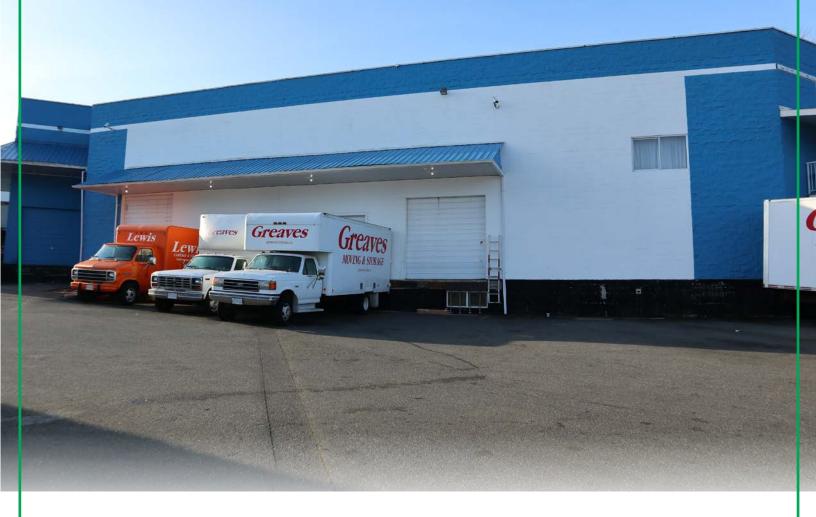

# 785 Lampson Street | Esquimalt, BC

# 5,889 SF Industrial Space

- Warehouse with showroom, office/ suite
- ► Four dock level loading doors
- ► 25' ceiling height

- ► Zoning allows for a wide range of light industrial and service commercial uses
- Located in Esquimalt and minutes from Downtown Victoria

## **The Opportunity**

CBRE is pleased to present the opportunity to lease 5,889 Sq Ft. warehouse and office space in the Esquimalt Industrial Park. The warehouse is comprised of four dock level loading doors, approximately 25' ceilings, and gas overhead heat. The upper floor consists of 654 Sq. Ft. of office/ living space, which includes laundry, two washrooms, a kitchenette and a large deck.