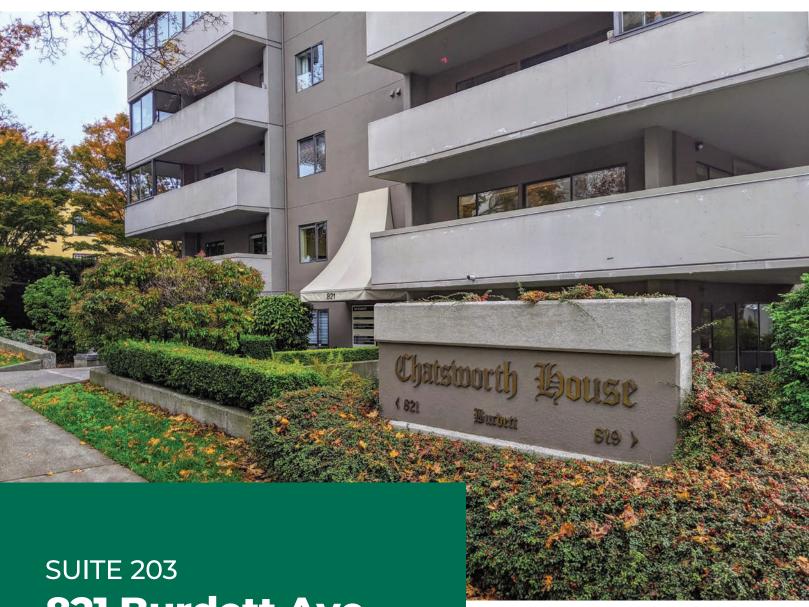

# **821 Burdett Ave**

Victoria, British Columbia

Office space only steps from Victoria's Downtown Core

### **FOR LEASE**

**SUITE 203** 

### 821 Burdett Ave

Victoria, British Columbia

| $\bigcirc$ | SIZE:            | 2,158 SF           |
|------------|------------------|--------------------|
| $\bigcirc$ | NET RENT:        | \$16.00 PSF        |
| $\bigcirc$ | ADDITIONAL RENT: | \$10.02 PSF (EST.) |
| $\bigcirc$ | AVAILABILITY:    | With notice        |