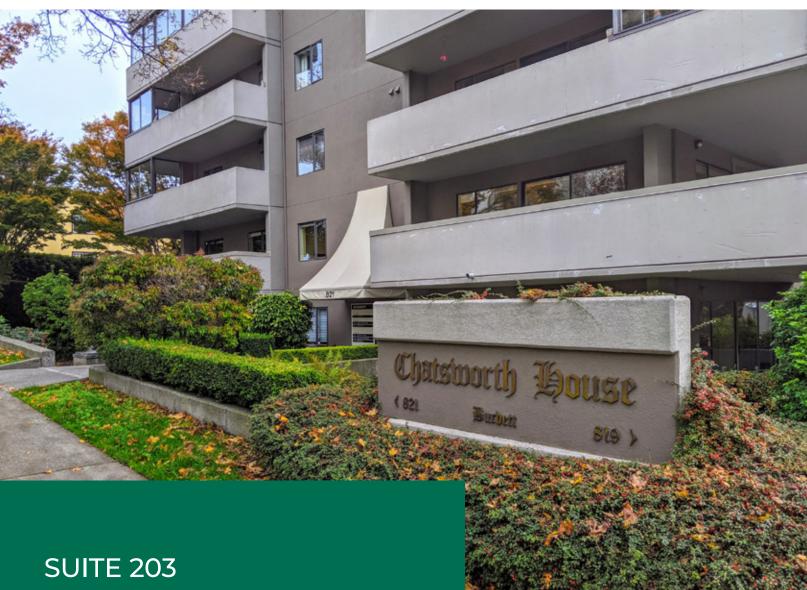

## **SUITE 203**

## 821 Burdett Ave

Victoria, British Columbia

| $\bigcirc$ | SIZE:            | 2,158 SF           |
|------------|------------------|--------------------|
| $\bigcirc$ | NET RENT:        | \$9.50 PSF         |
| $\bigcirc$ | ADDITIONAL RENT: | \$10.02 PSF (EST.) |
| $\bigcirc$ | AVAILABILITY:    | With notice        |