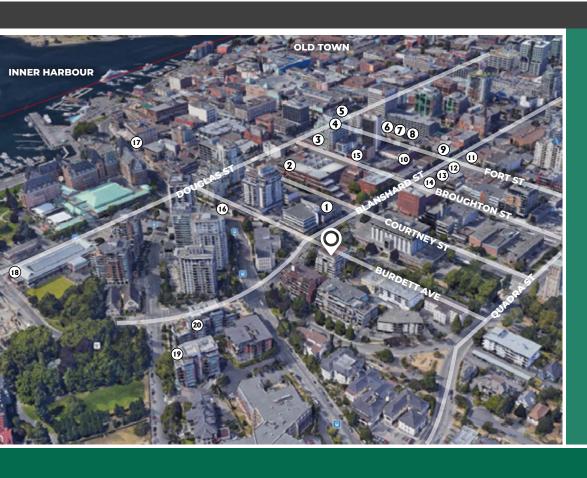

#### **AMENITIES**

- 1 SMITH'S BAR & RESTAURANT
- 2 THE STICKY WICKET BAR & RESTAURANT
- 3 BLENZ COFFEE
- 4 RBC
- 5 CACTUS CLUB CAFÉ
- 6 TIM HORTONS
- 7 VANCITY
- 8 LA TAQUERIA PINCHE TACO SHOP
- 9 MONK OFFICE
- 10 TACOFINO
- 11 SUBWAY
- 12 STARBUCKS
- 13 BE LOVE
- 14 DISCOVERY COFFEE
- 15 THE JAPANESE VILLAGE
- 16 BROWNS SOCIALHOUSE
- 10 ACRES
- 18 THE OLD SPAGHETTI FACTORY
- 19 TRE FANTASTICO
- 20 THE PARKSIDE HOTEL & SPA