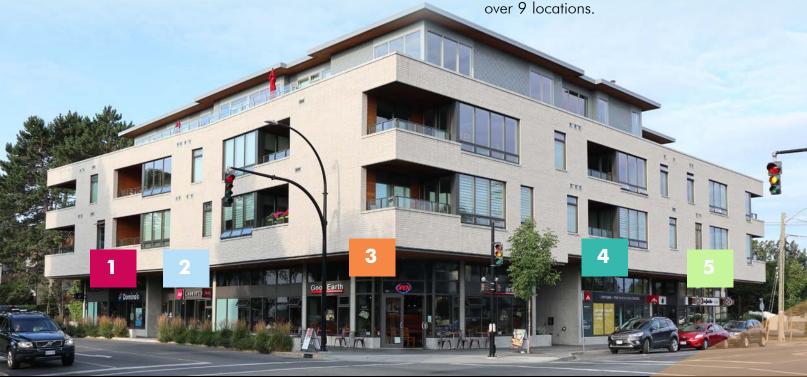

# The **Opportunity**

The Investment Properties Group is pleased to present the opportunity to purchase 5 fully leased strata retail units in a luxury condominium building. Built in 2014, this attractive and modern building located in the prestigious community of Oak Bay offers a unique mix of retailers providing a wide variety of services to the surrounding neighbourhood. The property offers investors a carefree investment with reputable tenants or the opportunity to occupy a 1,371 sf unit along Oak Bay Avenue.

Legal Address

| Tenant                           | Sq. Ft.              | Term                                  |
|----------------------------------|----------------------|---------------------------------------|
| Dominos Pizza                    | 1,579 Sq. Ft.        | April 1, 2017 - March 31, 2027        |
| Hush Lash Studio                 | 495 Sq. Ft.          | January 1, 2017 - December 31, 2027   |
| Good Earth Coffehouse and Bakery | 1,870 Sq. Ft.        | October 1, 2014 - September 30, 2024  |
| Abstract Developments            | 1,371 Sq. Ft.        | October 1, 2014 - September 30, 2019  |
| Jusu Bar                         | <u>1,408 Sq. Ft.</u> | October 1, 2019 - September 30, 2024* |
| Total                            | 6,723 Sq. Ft.        | *Under Negotiation                    |

<sup>2</sup> Hush.

With locations in Canada and the

Operating since 1960, Domino's is the world leader in pizza delivery services with company-owned and franchise-owned stores.

United States, Hush Lash Studio provides eyelash extension services. With mission to provide exceptional coffee and wholesome food, Good Earth Coffeehouse and Bakery successfully operates in over 16 locations across Canada.

Abstract Developments currently advertises their most recent development Fifteen 88 in the space.

Since 2014 Jusu Bar has been helping people take health and wellness into their own hands by providing healthy food options in