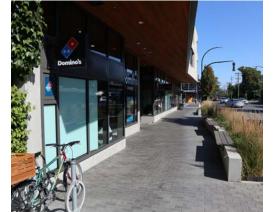

Legal Address

| Tenant                           | Sq. Ft.              | Term                                  |
|----------------------------------|----------------------|---------------------------------------|
| Dominos Pizza                    | 1,579 Sq. Ft.        | April 1, 2017 - March 31, 2027        |
| Hush Lash Studio                 | 495 Sq. Ft.          | January 1, 2017 - December 31, 2027   |
| Good Earth Coffehouse and Bakery | 1,870 Sq. Ft.        | October 1, 2014 - September 30, 2024  |
| Abstract Developments            | 1,371 Sq. Ft.        | October 1, 2014 - September 30, 2019  |
| Jusu Bar                         | <u>1,408 Sq. Ft.</u> | October 1, 2019 - September 30, 2024* |
| Total                            | 6,723 Sq. Ft.        | *Under Negotiation                    |

<sup>2</sup> Hush.

With locations in Canada and the

Operating since 1960, Domino's is the world leader in pizza delivery services with company-owned and franchise-owned stores.

United States, Hush Lash Studio provides eyelash extension services. With mission to provide exceptional coffee and wholesome food, Good Earth Coffeehouse and Bakery successfully operates in over 16 locations across Canada.