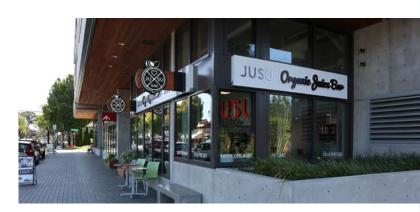

Legal Address

| Tenant                           | Sq. Ft.              | Term                                  |
|----------------------------------|----------------------|---------------------------------------|
| Dominos Pizza                    | 1,579 Sq. Ft.        | April 1, 2017 - March 31, 2027        |
| Hush Lash Studio                 | 495 Sq. Ft.          | January 1, 2017 - December 31, 2027   |
| Good Earth Coffehouse and Bakery | 1,870 Sq. Ft.        | October 1, 2014 - September 30, 2024  |
| Abstract Developments            | 1,371 Sq. Ft.        | October 1, 2014 - September 30, 2019  |
| Jusu Bar                         | <u>1,408 Sq. Ft.</u> | October 1, 2019 - September 30, 2024* |
| Total                            | 6,723 Sq. Ft.        | *Under Negotiation                    |

Abstract Developments currently advertises their most recent development Fifteen 88 in the space.

Since 2014 Jusu Bar has been helping people take health and wellness into their own hands by providing healthy food options in