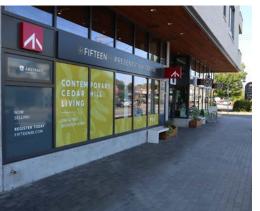

Legal Address

| Tenant                           | Sq. Ft.              | Term                                  |
|----------------------------------|----------------------|---------------------------------------|
| Dominos Pizza                    | 1,579 Sq. Ft.        | April 1, 2017 - March 31, 2027        |
| Hush Lash Studio                 | 495 Sq. Ft.          | January 1, 2017 - December 31, 2027   |
| Good Earth Coffehouse and Bakery | 1,870 Sq. Ft.        | October 1, 2014 - September 30, 2024  |
| Abstract Developments            | 1,371 Sq. Ft.        | October 1, 2014 - September 30, 2019  |
| Jusu Bar                         | <u>1,408 Sq. Ft.</u> | October 1, 2019 - September 30, 2024* |
| Total                            | 6,723 Sq. Ft.        | *Under Negotiation                    |

Abstract Developments currently advertises their most recent development Fifteen 88 in the space.

Since 2014 Jusu Bar has been helping people take health and wellness into their own hands by providing healthy food options in