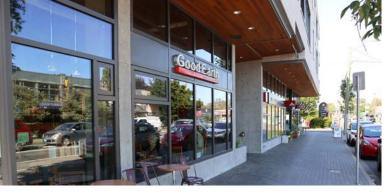

Legal Address

| Tenant                           | Sq. Ft.              | Term                                  |
|----------------------------------|----------------------|---------------------------------------|
| Dominos Pizza                    | 1,579 Sq. Ft.        | April 1, 2017 - March 31, 2027        |
| Hush Lash Studio                 | 495 Sq. Ft.          | January 1, 2017 - December 31, 2027   |
| Good Earth Coffehouse and Bakery | 1,870 Sq. Ft.        | October 1, 2014 - September 30, 2024  |
| Abstract Developments            | 1,371 Sq. Ft.        | October 1, 2014 - September 30, 2019  |
| Jusu Bar                         | <u>1,408 Sq. Ft.</u> | October 1, 2019 - September 30, 2024* |
| Total                            | 6,723 Sq. Ft.        | *Under Negotiation                    |

<sup>2</sup> Hush.

With locations in Canada and the

Operating since 1960, Domino's is the world leader in pizza delivery services with company-owned and franchise-owned stores.

United States, Hush Lash Studio provides eyelash extension services. With mission to provide exceptional coffee and wholesome food, Good Earth Coffeehouse and Bakery successfully operates in over 16 locations across Canada.