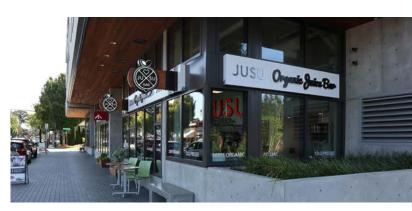

PID

| Tenant                           | Sq. Ft.              | Term                                  |
|----------------------------------|----------------------|---------------------------------------|
| Dominos Pizza                    | 1,579 Sq. Ft.        | April 1, 2017 - March 31, 2027        |
| Hush Lash Studio                 | 495 Sq. Ft.          | January 1, 2017 - December 31, 2027   |
| Good Earth Coffehouse and Bakery | 1,870 Sq. Ft.        | October 1, 2014 - September 30, 2024  |
| Abstract Developments            | 1,371 Sq. Ft.        | October 1, 2014 - September 30, 2019  |
| Jusu Bar                         | <u>1,408 Sq. Ft.</u> | October 1, 2019 - September 30, 2024* |
| Total                            | 6,723 Sq. Ft.        | *Under Negotiation                    |

Abstract Developments currently advertises their most recent development Fifteen 88 in the space.

Since 2014 Jusu Bar has been helping people take health and wellness into their own hands by providing healthy food options in