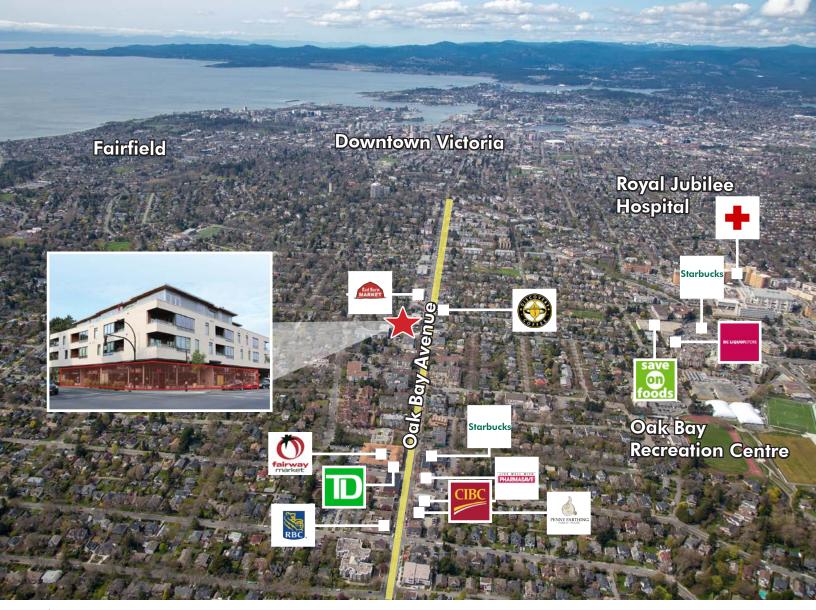

## The **Location**

Village Walk is well located among the commercial hub of charming Oak Bay. As one of the most sought after neighbourhoods in Greater Victoria, the area provides an eclectic mix of well known and boutique retail shops, grocery, restaurants, banking and more. This pedestrian friendly area draws customers in from the City of Victoria and Saanich looking for a smaller scale shopping experience.