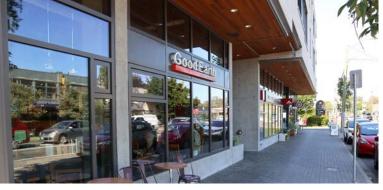

PID

| Tenant                           | Sq. Ft.              | Term                                  |
|----------------------------------|----------------------|---------------------------------------|
| Dominos Pizza                    | 1,579 Sq. Ft.        | April 1, 2017 - March 31, 2027        |
| Hush Lash Studio                 | 495 Sq. Ft.          | January 1, 2017 - December 31, 2027   |
| Good Earth Coffehouse and Bakery | 1,870 Sq. Ft.        | October 1, 2014 - September 30, 2024  |
| Abstract Developments            | 1,371 Sq. Ft.        | October 1, 2014 - September 30, 2019  |
| Jusu Bar                         | <u>1,408 Sq. Ft.</u> | October 1, 2019 - September 30, 2024* |
| Total                            | 6,723 Sq. Ft.        | *Under Negotiation                    |

<sup>2</sup> Hush.

With locations in Canada and the

Operating since 1960, Domino's is the world leader in pizza delivery services with company-owned and franchise-owned stores.

United States, Hush Lash Studio provides eyelash extension services. With mission to provide exceptional coffee and wholesome food, Good Earth Coffeehouse and Bakery successfully operates in over 16 locations across Canada.