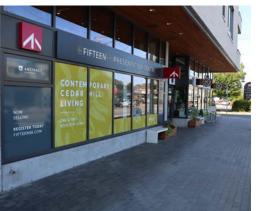

PID

| Tenant                           | Sq. Ft.              | Term                                  |
|----------------------------------|----------------------|---------------------------------------|
| Dominos Pizza                    | 1,579 Sq. Ft.        | April 1, 2017 - March 31, 2027        |
| Hush Lash Studio                 | 495 Sq. Ft.          | January 1, 2017 - December 31, 2027   |
| Good Earth Coffehouse and Bakery | 1,870 Sq. Ft.        | October 1, 2014 - September 30, 2024  |
| Abstract Developments            | 1,371 Sq. Ft.        | October 1, 2014 - September 30, 2019  |
| Jusu Bar                         | <u>1,408 Sq. Ft.</u> | October 1, 2019 - September 30, 2024* |
| Total                            | 6,723 Sq. Ft.        | *Under Negotiation                    |

Abstract Developments currently advertises their most recent development Fifteen 88 in the space.

Since 2014 Jusu Bar has been helping people take health and wellness into their own hands by providing healthy food options in