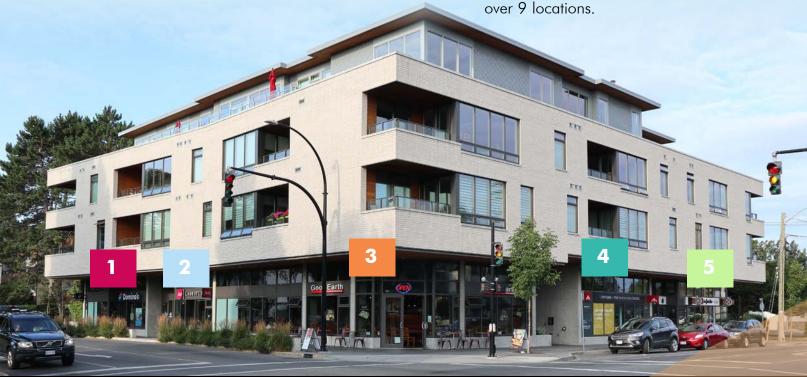

PID

| Tenant                           | Sq. Ft.              | Term                                  |
|----------------------------------|----------------------|---------------------------------------|
| Dominos Pizza                    | 1,579 Sq. Ft.        | April 1, 2017 - March 31, 2027        |
| Hush Lash Studio                 | 495 Sq. Ft.          | January 1, 2017 - December 31, 2027   |
| Good Earth Coffehouse and Bakery | 1,870 Sq. Ft.        | October 1, 2014 - September 30, 2024  |
| Abstract Developments            | 1,371 Sq. Ft.        | October 1, 2014 - September 30, 2019  |
| Jusu Bar                         | <u>1,408 Sq. Ft.</u> | October 1, 2019 - September 30, 2024* |
| Total                            | 6,723 Sq. Ft.        | *Under Negotiation                    |

<sup>2</sup> Hush.

With locations in Canada and the

Operating since 1960, Domino's is the world leader in pizza delivery services with company-owned and franchise-owned stores.

United States, Hush Lash Studio provides eyelash extension services. With mission to provide exceptional coffee and wholesome food, Good Earth Coffeehouse and Bakery successfully operates in over 16 locations across Canada.

Abstract Developments currently advertises their most recent development Fifteen 88 in the space.

Since 2014 Jusu Bar has been helping people take health and wellness into their own hands by providing healthy food options in