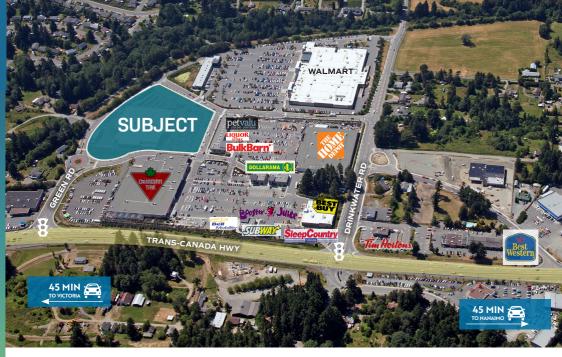

# **2945 GREEN RD**

DUNCAN, BC

The former Rona Building at 2945 Green Road in Duncan, B.C. is prominently located in the Cowichan Commons Shopping Centre on the Trans-Canada Highway, surrounded by numerous national retailers including Walmart, Home Depot, Canadian Tire, Best Buy, Dollarama, BulkBarn and more.

O COWICHAN COMMONS IS DUNCAN'S LARGEST RETAIL HUB WITH OVER 500,000 SQUARE FEET OF TOTAL RETAIL SPACE.

LOCATED IN A LARGE AND GROWING TRADE AREA OVER 80,000 PEOPLE.

MAJOR NATIONAL RETAILERS PROVIDE STRONG TRAFFIC-DRIVERS.

EXCELLENT EXPOSURE TO TRANS-CANADA HIGHWAY

STRATEGICALLY SITUATED IN A RAPIDLY GROWING AREA SURROUNDED BY ALL THE FUTURE OCP GROWTH.

CURRENTLY IMPROVED WITH A LARGE FORMAT RETAIL BUILDING, CAN BE DEMISED INTO SMALLER RETAIL UNITS.