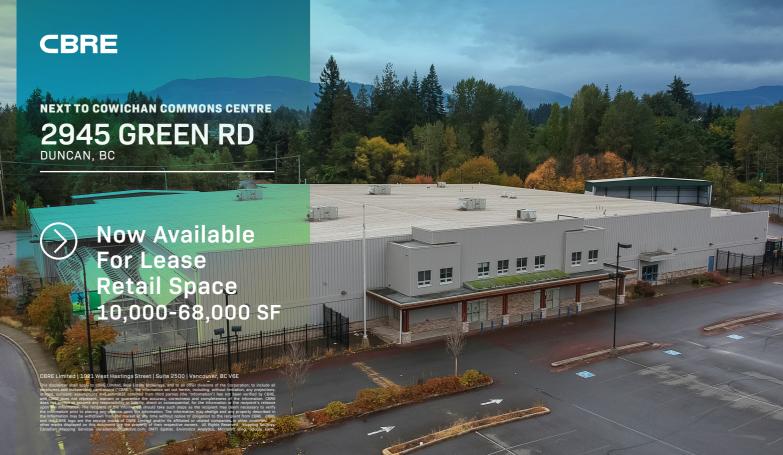

# **2945 GREEN RD**

DUNCAN, BC

The former Rona Building at 2945 Green Road in Duncan, B.C. is prominently located in the Cowichan Commons Shopping Centre on the Trans-Canada Highway, surrounded by numerous national retailers including Walmart, Home Depot, Canadian Tire, Best Buy, Dollarama, BulkBarn and more.

**AREA AVAILABLE** 15,000 - 68,000 SF

RATES/TAXES CONTACT AGENT

TIMING 2020

**ZONING**C2 RETAIL USES
Permits a variety of uses including: home improvement, furniture, building supplies, fitness, office tool rental, wholesale store.

EXCELLENT EXPOSURE TO TRANS-CANADA HIGHWAY

STRATEGICALLY SITUATED IN A RAPIDLY GROWING AREA SURROUNDED BY ALL THE FUTURE OCP GROWTH.

CURRENTLY IMPROVED WITH A LARGE FORMAT RETAIL BUILDING, CAN BE DEMISED INTO SMALLER RETAIL UNITS.