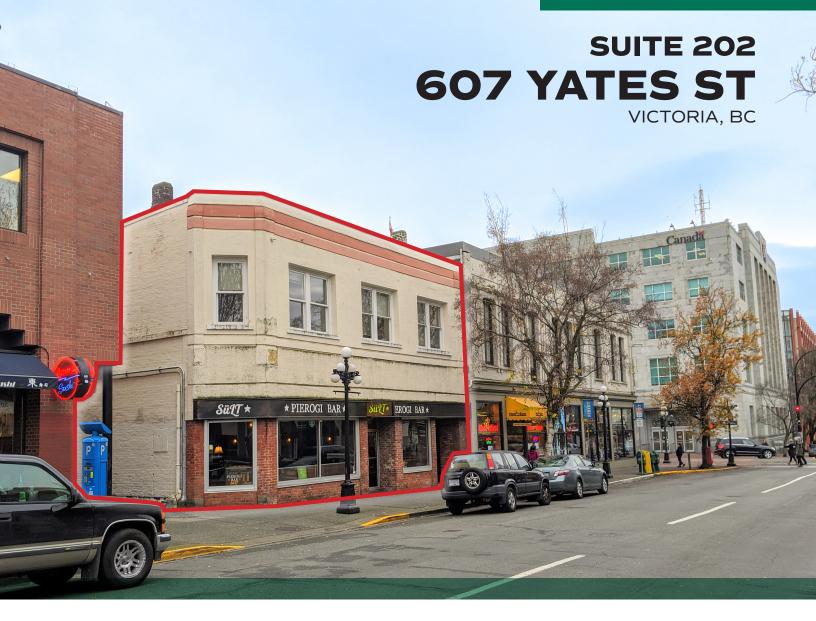

# SUITE 202 607 YATES ST

FOR LEASE

VICTORIA, BC

**SIZE:** 728 SF

**GROSS RENT:** \$1,800 Monthly

**AVAILABLE:** Immediately

#### THE OPPORTUNITY

Opportunity to lease affordable turn-key office space at the center of Victoria's Downtown Core. The subject space is situated near the intersection of Government St and Yates St, nestled amongst a variety of the best food, drink, and retail options that Downtown Victoria has to offer. Suite 202 comes built out with an open work area, two executive offices, and a private washroom.