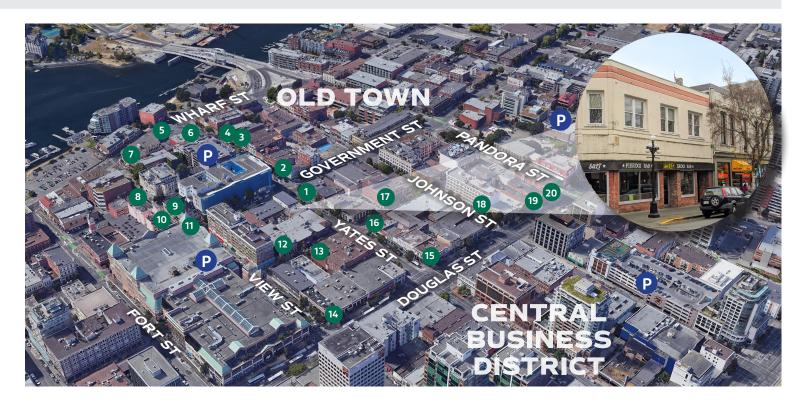

#### **AMENITIES NEARBY**

1 Starbucks

2 Quesada Burritos & Tacos

3 Chuck's Burger Bar

Ferris' Oyster Bay & Grill

5 The Flying Pig.

Fiamo Pizza & Wine Bar

7 The Local

8 Wind Cries Mary

Irish times Pub

10 Garrick's Head Pub

11 Earl's Kitchen + Bar

12 Tapa Bar

13 West Coast Waffles

14 McDonald's

15 Circle K

16 Wild Coffee

17 Saint Frank's

18 The Ruby

19 The Mint

Veneto Bar Ristorante