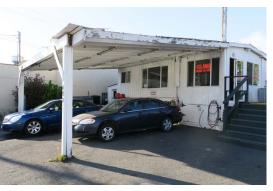

# FOR SUBLEASE 480 ESQUIMALT ROAD

VICTORIA, BRITISH COLUMBIA

Car lot with tremendous exposure located in Victoria West, only 3 minutes from downtown. 15,000 vehicles per day pass the highly visible pylon signage and 43 metres of frontage along one of Victoria's main traffic arteries. The opportunity includes a functional office with a large deck and an under-cover detailing area.

## PROPERTY DETAILS

**OFFICE AREA:** 500 SF

**LOT SIZE:** 20,061 SF

**SUBLEASE TERM:** Until July 30, 2021

**RENT:** \$8,000 per month gross

**AVAILABLE:** Immediately