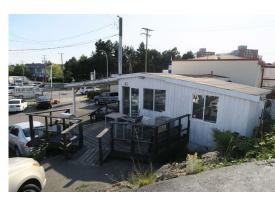

# FOR SUBLEASE 480 ESQUIMALT ROAD

VICTORIA, BRITISH COLUMBIA

Car lot with tremendous exposure located in Victoria West, only 3 minutes from downtown. 15,000 vehicles per day pass the highly visible pylon signage and 43 metres of frontage along one of Victoria's main traffic arteries. The opportunity includes a functional office with a large deck and an under-cover detailing area.

## PROPERTY DETAILS

**OFFICE AREA:** 500 SF

**LOT SIZE:** 20,061 SF

**SUBLEASE TERM:** Until July 30, 2021

**RENT:** \$8,000 per month gross

**AVAILABLE:** Immediately