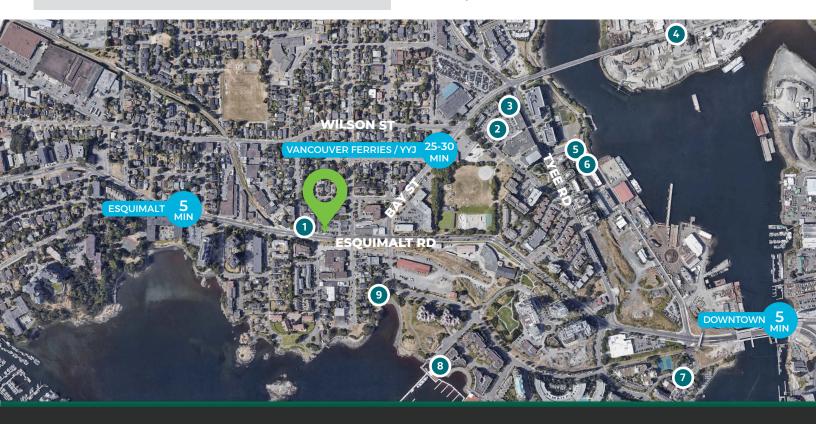

## **AMENITIES**

- 1 Casa Nova Cafe
- West Side Village Shopping Centre
- 3 Browns Crafthouse
- 4 Moon Over Water Brewpub
- 5 Fantastico Bar-Deli
- 6 Fol Epi Bakery
- 7 The Lure Restaurant
- 8 Boom & Batten Restaurant
- 9 Spinnakers Gastro Brewpub