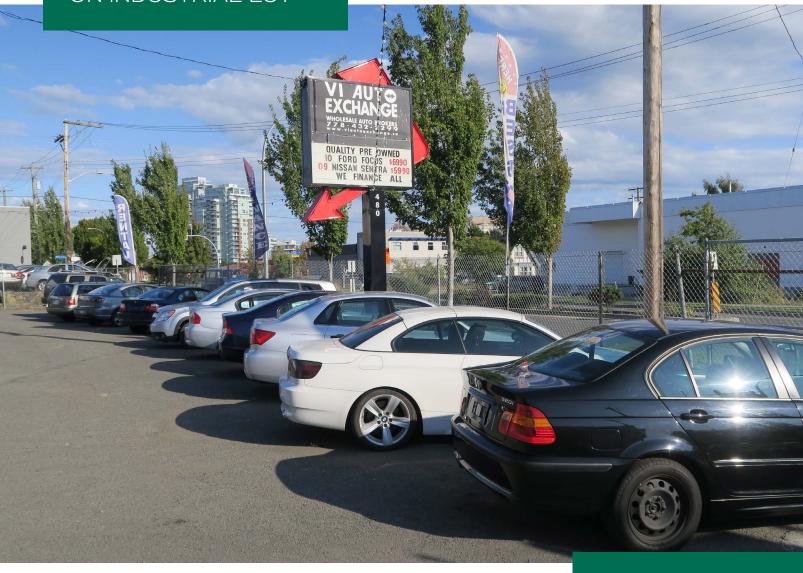

# FOR SUBLEASE 480 ESQUIMALT ROAD

VICTORIA, BRITISH COLUMBIA

Car lot with tremendous exposure located in Victoria West, only 3 minutes from downtown. 15,000 vehicles per day pass the highly visible pylon signage and 43 metres of frontage along one of Victoria's main traffic arteries. The opportunity includes a functional office with a large deck and an under-cover detailing area.

There is space to showcase up to 50 or more vehicles on the large terraced lot.

## VICTORIA, BC

- ✓ TWO ACCESS / EGRESS POINTS OFF OF ESQUIMALT ROAD
- ✓ ADMIN OFFICE AREA WITH LARGE DECK
- ✓ UNDERCOVER SERVICE / DETAILING AREA
- ✓ LARGE PYLON SIGN
- ✓ ON-SITE STORAGE
- ✓ FENCED LOT WITH SECURITY GATE