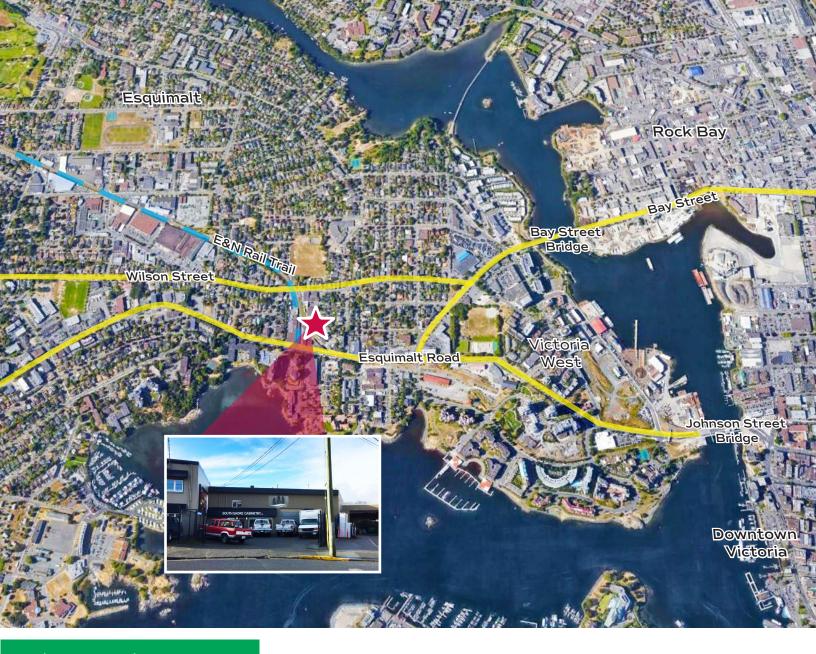

## The Location

The property is situated in a highly desirable location just off Esquimalt Road and is steps to Esquimalt's main commercial core. The amenity rich city centre provides numerous grocery, retail shops, restaurants, banking and more. With easy access to major transportation routes, the property's central location provides excellent access to the surrounding communities.