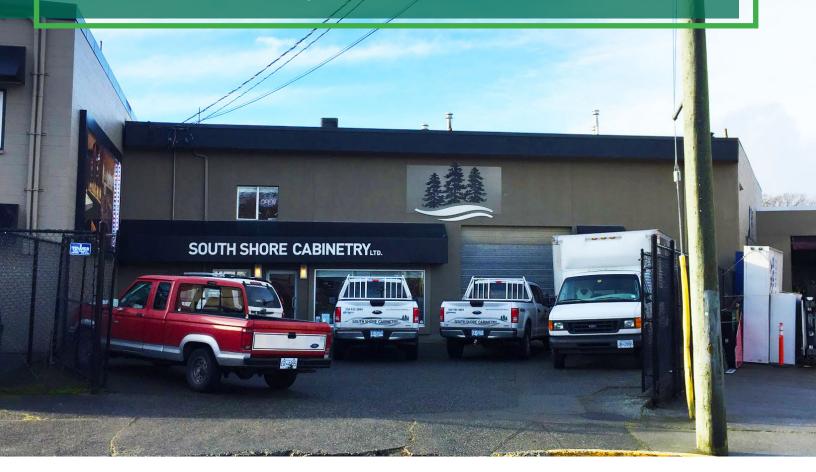

# FOR LEASE WAREHOUSE & OFFICE / SHOWROOM

444 William Street | Victoria, BC

### The **Opportunity**

CBRE is pleased to present the opportunity to lease turn key warehouse and office/ showroom space in Victoria West. The building includes a fully built out woodwork shop with a dust extractor, fluorescent and metal halide lights, and a 12'x12' drive in door. The property is complete with a fenced in yard and five parking stalls.

## 444 William Street | Victoria, BC