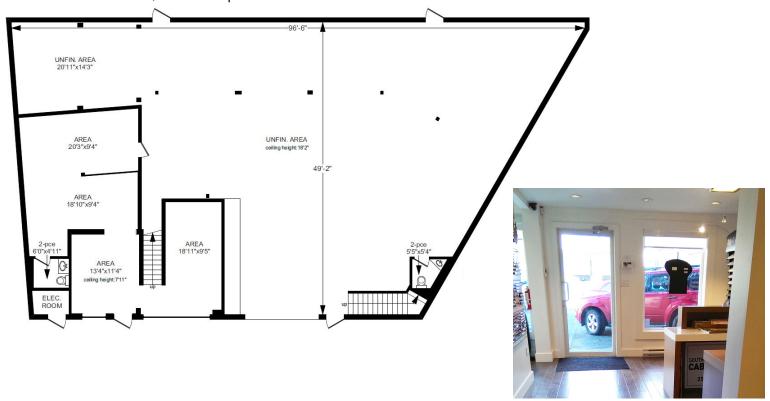

d metal halide lights, and a 12'x12' drive in door. The property is complete with a fenced in yard and five parking stalls.

#### The **Details**

Leaseable Area

Rental Rate
Operating Costs & Taxes
Availability

Main Floor: 4,201 Sq. Ft. Upper Floor: 3,126 Sq. Ft. **Total: 7,327 Sq. Ft.** 

\$14.00 per Sq. Ft.

\$3.66 per Sq. Ft. (est. 2020)

1 Month Notice

## The **Zoning**

#### **M2** - Light Industrial District

Uses permitted but not limited to:

- Bakeries
- Carpet Cleaning
- ► Clubs
- Garages
- Light industry, including manufacturing, processing, assembly, testing, servicing and repairing
- Printing and publishing
- Restaurants
- Retail
- Schools, including trade schools
- Warehouses
- Washing of vehicles







## 444 William Street | Victoria, BC

## Main Floor - 4,201 Sq. Ft.



## Upper Floor - 3,126 Sq. Ft.





## The Location

The property is situated in a highly desirable location just off Esquimalt Road and is steps to Esquimalt's main commercial core. The amenity rich city centre provides numerous grocery, retail shops, restaurants, banking and more. With easy access to major transportation routes, the property's central location provides excellent access to the surrounding communities.

#### **CONTACT US**

#### **Ross Marshall**

Personal Real Estate Corporation Senior Vice President Brokerage Services 250 386 0004 ross.marshall@cbre.com

#### **Chris Rust**

Personal Real Estate Corporation Senior Vice President Brokerage Services 250 386 0005 chris.rust@cbre.com



www.cbrevictoria.com | CBRE Limited | 1026 Fort Street, Victoria, BC V8V 3K4 | 250 386