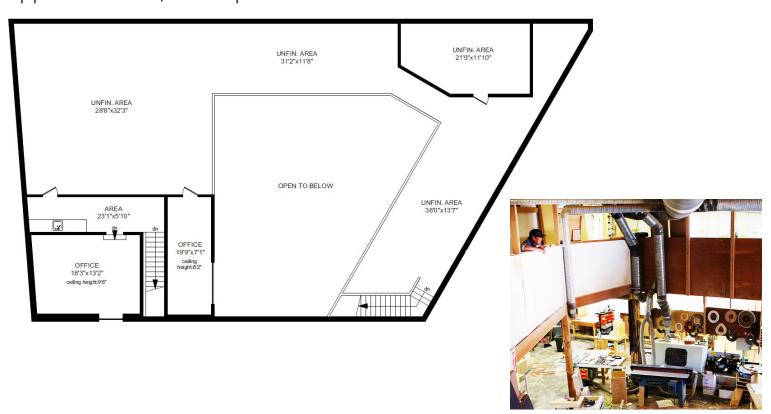

2' drive in door. The property is complete with a fenced in yard and five parking stalls.

#### The **Details**

Leaseable Area

Rental Rate
Operating Costs & Taxes
Availability

Main Floor: 4,201 Sq. Ft. Upper Floor: 3,126 Sq. Ft. **Total: 7,327 Sq. Ft.** 

\$14.00 per Sq. Ft.

\$3.66 per Sq. Ft. (est. 2020)

1 Month Notice

## The **Zoning**

#### **M2** - Light Industrial District

Uses permitted but not limited to:

- Bakeries
- Carpet Cleaning
- ► Clubs
- Garages
- Light industry, including manufacturing, processing, assembly, testing, servicing and repairing
- Printing and publishing
- Restaurants
- Retail
- Schools, including trade schools
- Warehouses
- Washing of vehicles







## 444 William Street | Victoria, BC

## Main Floor - 4,201 Sq. Ft.



## Upper Floor - 3,126 Sq. Ft.





## The Location

The property is situated in a highly desirable location just off Esquimalt Road and is steps to Esquimalt's main commercial core. The amenity rich city centre provides numerous grocery, retail shops, restaurants, banking and more. With easy access to major transportation routes, the property's central location provides excellent access to the surrounding communities.

#### **CONTACT US**

#### **Ross Marshall**

Personal Real Estate Corporation Senior Vice President Brokerage Services 250 386 0004 ross.marshall@cbre.com

#### **Chris Rust**

Personal Real Estate Corporation Senior Vice President Brokerage Services 250 386 0005 chris.rust@cbre.com



www.cbrevictoria.com | CBRE Limited | 1026 Fort Street, Victoria, BC V8V 3K4 | 250 386 0000