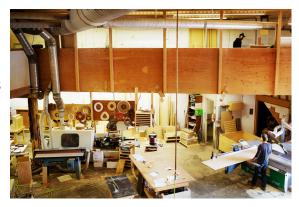

### The **Opportunity**

CBRE is pleased to present the opportunity to lease turn key warehouse and office/ showroom space in Victoria West. The building includes a fully built out woodwork shop with a dust extractor, fluorescent and metal halide lights, and a 12'x12' drive in door. The property is complete with a fenced in yard and five parking stalls.

## The **Highlights**

- ▶ 12′ x 12′ drive in overhead door
- Open warehouse, currently improved with ducting and spray booth for woodwork shop
- Spacious office / showroom with quality improvements
- Dust extractor
- Gas fired overhead heater
- Electric baseboard in office / showroom
- ► Fluorescent & metal halide lights in warehouse
- ▶ 200 amp single phase 120/240
- ➤ 200 amp three phase 120/208
- Fenced in yard
- 5 Parking stalls