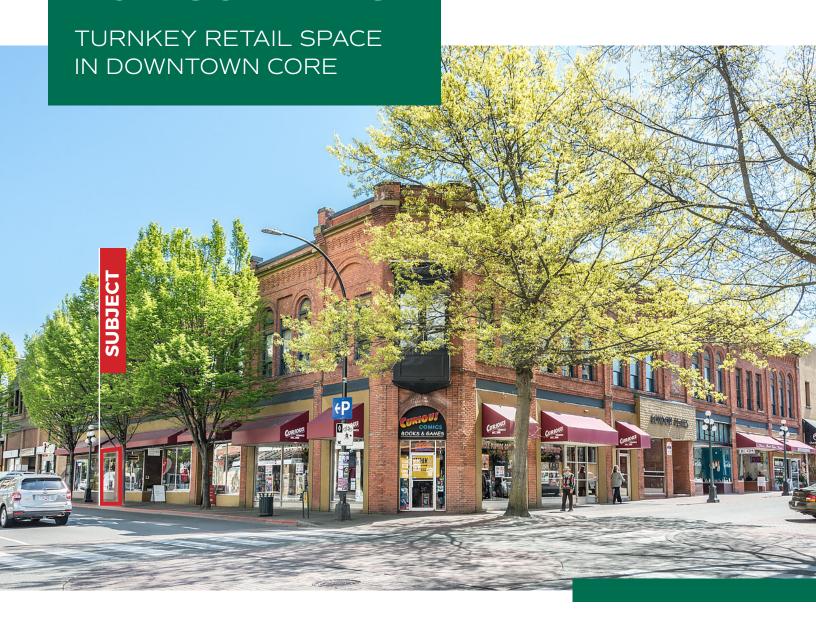

# 639 JOHNSON STREET VICTORIA, BC

## ✓ CENTRAL DOWNTOWN LOCATION

- ✓ SIGNAGE OPPORTUNITIES ON JOHNSON ST
- ✓ HIGH CEILINGS THROUGHOUT (14')
- ✓ PART OF THE ICONIC LONDON FLATS BUILDING

## TURNKEY RETAIL SPACE IN DOWNTOWN CORE

SIZE:

**GROSS RENT:** \$2,000 per month

TERM: Until February 27, 2022

**AVAILABLE: Immediately** 

#### Rare opportunity to sublease turnkey retail space along one of Downtown Victoria's most high-traffic shopping corridors. The subject space benefits from excellent glazing, 14' ceilings throughout, and well-maintained improvements. Due to its 704 SF location between Downtown Victoria's Old Town and Central Business District, the subject's centrality within the Downtown