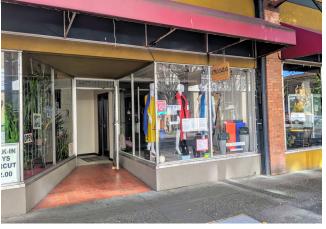

#### Rare opportunity to sublease turnkey retail space along one of Downtown Victoria's most high-traffic shopping corridors. The subject space benefits from excellent glazing, 14' ceilings throughout, and well-maintained improvements. Due to its 704 SF location between Downtown Victoria's Old Town and Central Business District, the subject's centrality within the Downtown