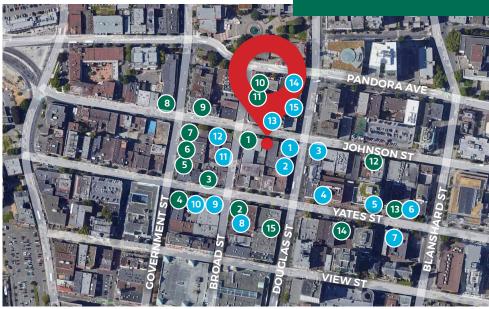

#### **RETAIL**

- **Curious Comics**
- Giant Cycle
- Patagonia
- Street
- Arc'Teryx
- 6 GAP
- Fiall Raven
- Mountain Equipment Co-Op
- Four Horseman
- 10 Broad Street Cycles
- 11 Coastline Surf & Sport
- Blush Bridal Boutique
- 13 Lyle's Place
- 14 Interactivity Board Games
- TBA Big-Box Retailer (2020)

#### FOOD/BEVERAGE

- Burger King
- Subway
- 7-Eleven
- Bulk Barn
- Agrius
- Brickyard Pizza
- Yates Street Taphouse
- West Coast Waffles
- 9 Azuma Sushi
- Sult Perogi Bar
- Saint Franks 11
- Lotus Pond Vegetarian
- 13 The Ruby
- 14 Veneto Bar Ristorante
- The Mint