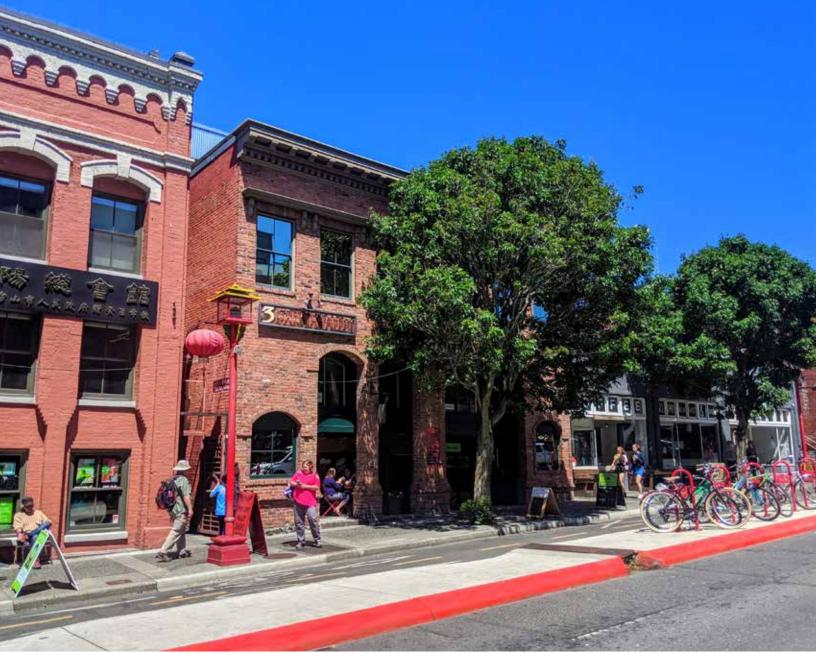

# **3 FAN TAN ALLEY**

**CHARACTER OFFICE SPACE** 

## **OPPORTUNITY**

To lease character office space in Downtown Victoria's historic Chinatown. The subject space benefits from brick & timber beam architecture, direct elevator access, a brand new kitchenette, and access to recently renovated washrooms. Tenants of 3 Fan Tan Alley also enjoy close proximity to a number of high-quality amenities, including Habit Coffee, Mo:Le, Varsha Indian Kitchen, Starbucks, The Drake Eatery, Swan's Brewpub, and more.