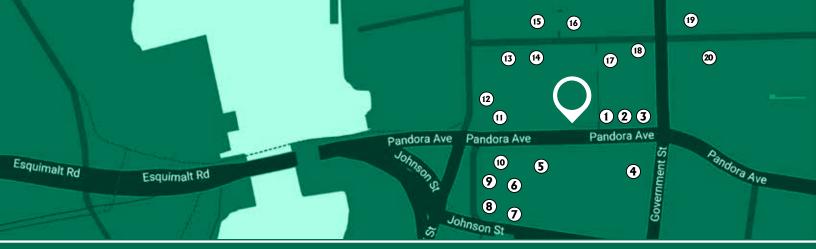

#### James Murray

Sales Representative | Brokerage Services 250 385 1225 james.murray@cbre.com

- 1 HABIT COFFEE
- 2 MO:LÉ
- **3** VARSHA INDIAN KITCHEN
- MOUNTAIN EQUIPMENT CO-OP
- 5 SHANZEE'S BISCUIT CAFÉ
- **6** WHISTLE BUOY BREWPUB
- 7 GREEN CUISINE
- 8 CAFÉ MEXICO
- 9 FUEGO EATERY
- **10** THE DRAKE EATERY
- **11** SWAN'S BREWPUB
- 12 THE VILLAGE

- (B) JUSU BAR
- 14 BEAN AROUND THE WORLD
- (5) THE BUBBLE TEA PLACE
- 16 DON MEE
- **17** FAN TAN CAFÉ
- (B) SHIZEN SUSHI

- 19 QV CAFÉ & BAKERY
- **20** STARBUCKS

## **OPPORTUNITY**

To lease character office space in Downtown Victoria's historic Chinatown. The subject space benefits from brick & timber beam architecture, direct elevator access, a brand new kitchenette, and access to recently renovated washrooms. Tenants of 3 Fan Tan Alley also enjoy close proximity to a number of high-quality amenities, including Habit Coffee, Mo:Le, Varsha Indian Kitchen, Starbucks, The Drake Eatery, Swan's Brewpub, and more.