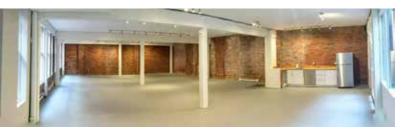

## **HIGHLIGHTS**

- O EXPOSED BRICK & BEAM SPACE
- O DIRECT ELEVATOR ACCESS
- COMMON SHOWER & WASHROOMS
- O BRAND NEW KITCHENETTE
- PROXIMITY TO HIGH-QUALITY AMENITIES
- LARGE OPENING WINDOWS
- 24/7 FOB ACCESS FOR TENANTS
- HIGH CEILINGS

### **PROPERTY OVERVIEW**

**SIZE** 2,054 SF

**NET RENT** STARTING AT \$21.00 PSF

**ADDITIONAL RENT** \$13.36 (2019 EST.)

AVAILABLE **IMMEDIATELY** 

## **OPPORTUNITY**

To lease character office space in Downtown Victoria's historic Chinatown. The subject space benefits from brick & timber beam architecture, direct elevator access, a brand new kitchenette, and access to recently renovated washrooms. Tenants of 3 Fan Tan Alley also enjoy close proximity to a number of high-quality amenities, including Habit Coffee, Mo:Le, Varsha Indian Kitchen, Starbucks, The Drake Eatery, Swan's Brewpub, and more.