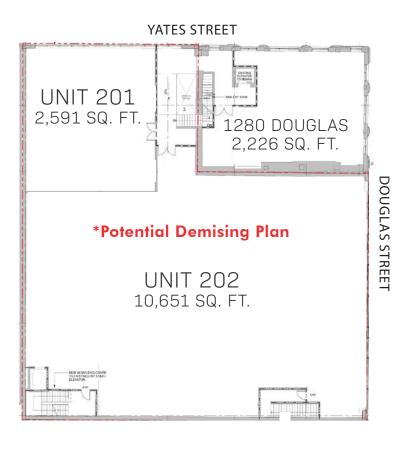

#### **The Details**

**AVAILABLE** 

**SIZE** Unit 201: 2,591 Sq. Ft.

Unit 202: 10,651 Sq. Ft.
1280 Douglas: 2,226 Sq. Ft.
Total: 15,468 Sq. Ft.

Immediately

NET RENT Contact Listing Agents

ADDITIONAL RENT \$12.00 per Sq. Ft. (2020 Estimate)

## **The Floor Plan**

- Elevator access for all units
- New lobby accessible off Yates Street
- High ceilings throughout (13')
- Upgraded air conditioning in building
- Wheelchair accessible entry
- Shell condition space ready for tenant improvements
- Base building package available