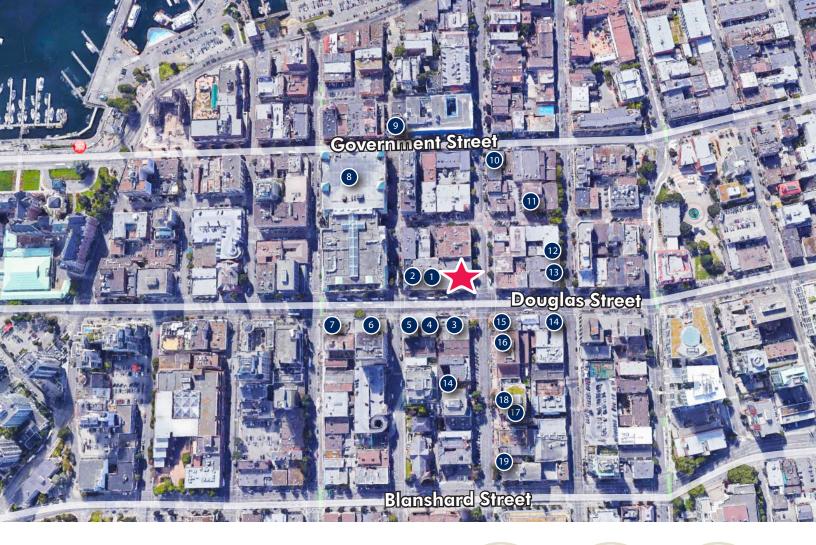

## **Amenities**

- Shopper's Drug Mart
- 2 McDonald's
- 3 BMO
- 4 Dolce Vita Coffee Art
- 5 Fatburger

- 6 James Joyce Bistro
- 7 Cactus Club Café
- 8 The Bay Centre
- 9 Irish Times Pub
- 10 Starbucks

\*Source: Walkscore.com

- 11 Saint Franks
- 12 Sizzling Tandoor
- Burger King
- 7-Eleven
- 15 Scotiabank
- 16 Bulk Barn 17 Fol Epi
- 18 Agrius
- 19 Brickyard Pizza
- 20 Yates Street Taphouse