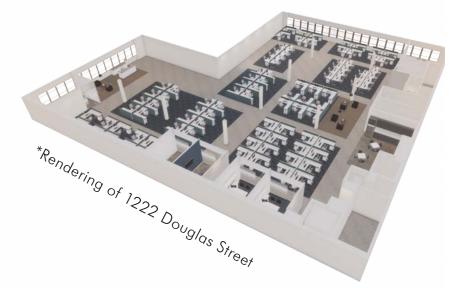

## **The Floor Plan**

- Elevator access for all units
- New lobby accessible off Yates Street
- High ceilings throughout (13')
- Upgraded air conditioning in building
- Wheelchair accessible entry
- Shell condition space ready for tenant improvements
- Base building package available