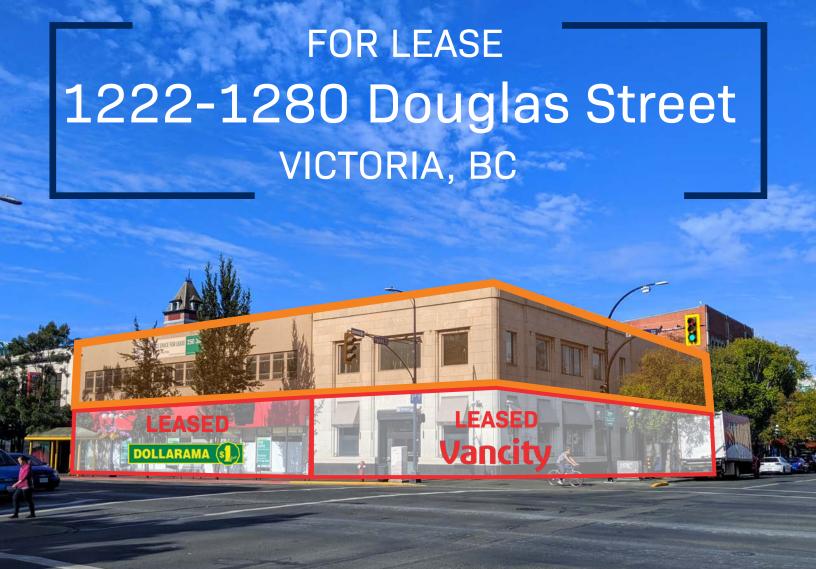

#### **The Details**

**AVAILABLE** 

**SIZE** Unit 201: 2,591 Sq. Ft.

Unit 202: 10,651 Sq. Ft.
1280 Douglas: 2,226 Sq. Ft.
Total: 15,468 Sq. Ft.

Immediately

NET RENT Contact Listing Agents

ADDITIONAL RENT \$12.00 per Sq. Ft. (2020 Estimate)