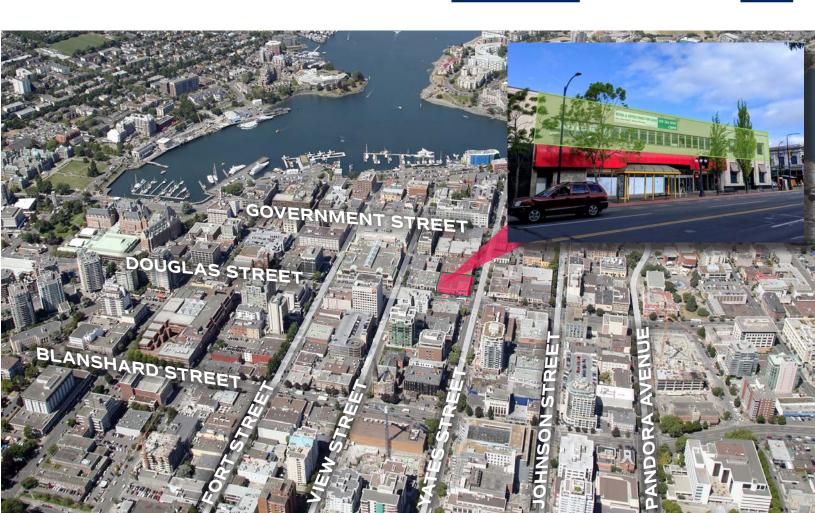

## The Opportunity

Excellent opportunity to lease build-to-suit space at the center of Downtown Victoria. The subject space will be serviced by a brand new Yates St lobby and can be divided by the Landlord to suit the tenant's ideal size requirement. The building's center-ice location allows for easy access to some of the best amenities the downtown core has to offer, including The Bay Center, Starbucks, Annex Fitness, Shopper's Drug Mart, Fol Epi, Agrius, Yates Street Taphouse, Cactus Club Café, McDonald's, and many more.