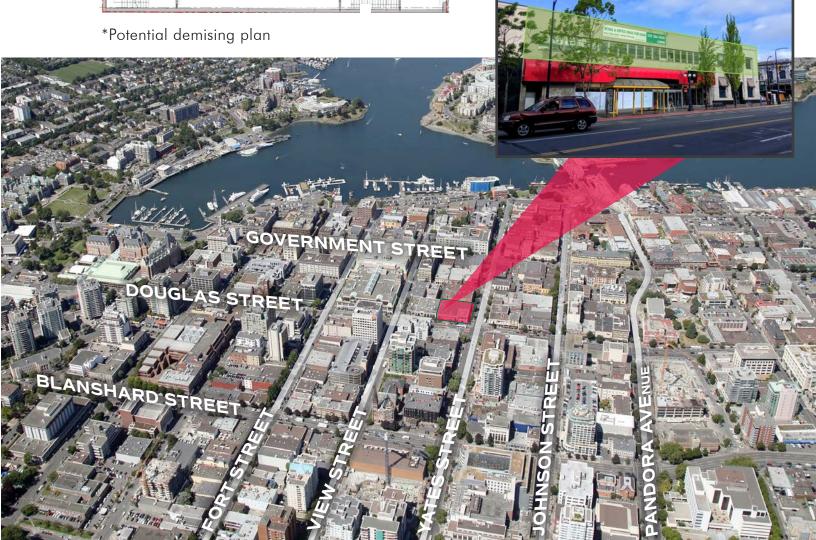

# The Opportunity

Opportunity to lease brand new office space in the center of Victoria's Downtown Core. The subject space is a large floor plate with demising potential on the second floor of 1222 and 1280 Douglas Street, with windows fronting onto both Douglas and Yates. The space benefits from proximity to a large variety of food & beverage options such as: Starbucks, Azuma Sushi, Fol Epi, Agrius, Yates Street Taphouse, Fatburger, McDonald's, Cactus Club Café, and more.