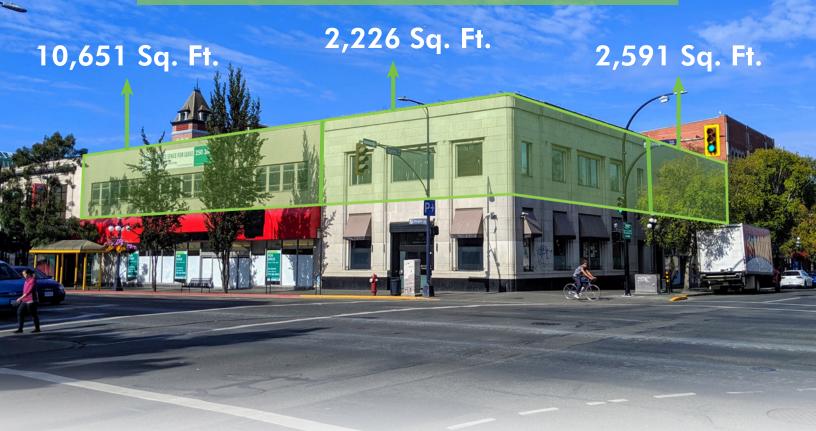

### The Details

SIZE

Unit 201: 2,591 Sq. Ft.

Unit 202: 10,651 Sq. Ft.

1280 Douglas: 2,226 Sq. Ft. 15,468 Sq. Ft.

Total: Spring 2020

**AVAILABLE** 

**NET RENT** 

## Floor Plan

UNIT 201
2,591 SQ. FT.

UNIT 202
10,651 SQ. FT.