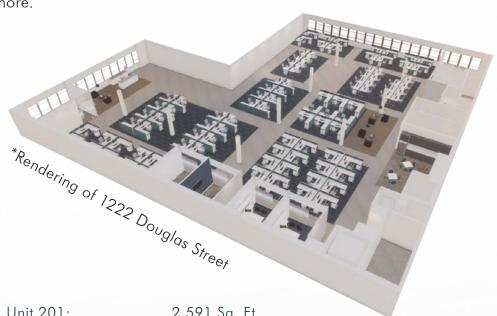

### The Details

SIZE

Unit 201: 2,591 Sq. Ft.

Unit 202: 10,651 Sq. Ft.

1280 Douglas: 2,226 Sq. Ft. 15,468 Sq. Ft.

Total: Spring 2020

**AVAILABLE** 

**NET RENT** 

## Floor Plan

UNIT 201
2,591 SQ. FT.

UNIT 202
10,651 SQ. FT.