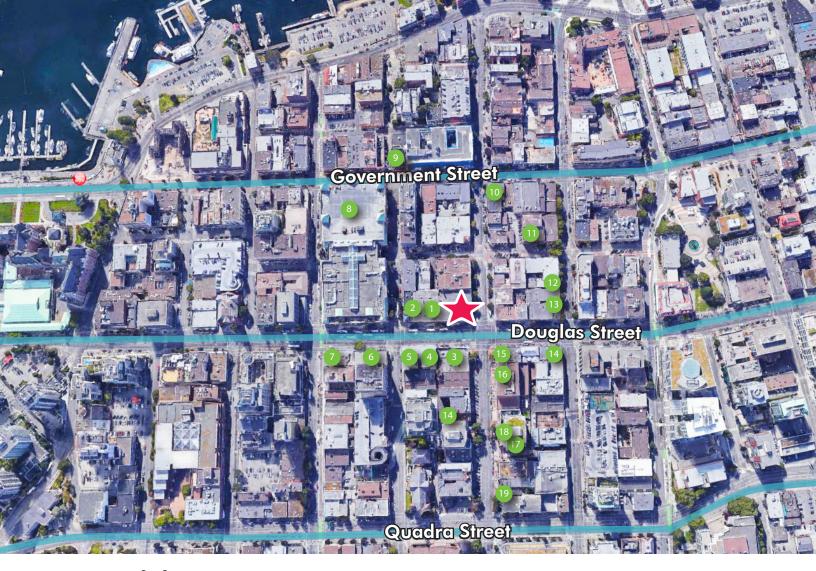

# The Opportunity

Opportunity to lease brand new office space in the center of Victoria's Downtown Core. The subject space is a large floor plate with demising potential on the second floor of 1222 and 1280 Douglas Street, with windows fronting onto both Douglas and Yates. The space benefits from proximity to a large variety of food & beverage options such as: Starbucks, Azuma Sushi, Fol Epi, Agrius, Yates Street Taphouse, Fatburger, McDonald's, Cactus Club Café, and more.

## **Amenities**

- Shopper's Drug Mart
- 2 McDonald's
- BMO
- 4 Dolce Vita Coffee Art
- 5 Fatburger

- 6 James Joyce Bistro
- 7 Cactus Club Café
- 8 The Bay Centre
- Irish Times Pub
- 10 Starbucks

- 11 Saint Franks
- 12 Sizzling Tandoor
- Burger King
- 14 7-Eleven
- 15 Scotiabank

- 16 Bulk Barn
- 17 Fol Epi
- 18 Agrius
- 19 Brickyard Pizza
- 20 Yates Street Taphouse