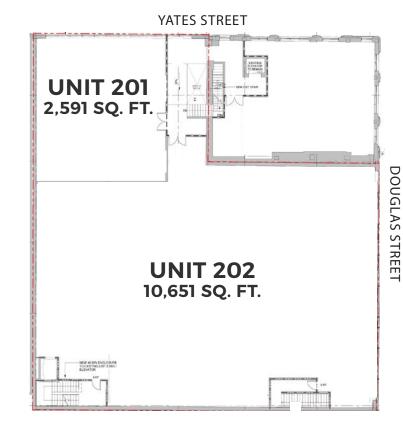

10,651 Sq. F

High ceilings throughout (13ft)

2,591 Sq. Ft.

### The Details

SIZE

AVAILABLE NET RENT ADDITIONAL RENT Unit 201: 2,591 Sq. Ft. Unit 202: <u>10,651 Sq. Ft.</u> Total: 13,242 Sq. Ft. Spring 2020 Starting at \$22.00 per Sq. Ft. \$12.00 per Sq. Ft. (2020 Estimate)

### **Floor Plan**

1 GOVERNMENT STREET

DOUGLAS STREET

BLANSHARD STREET

NSON STREEL