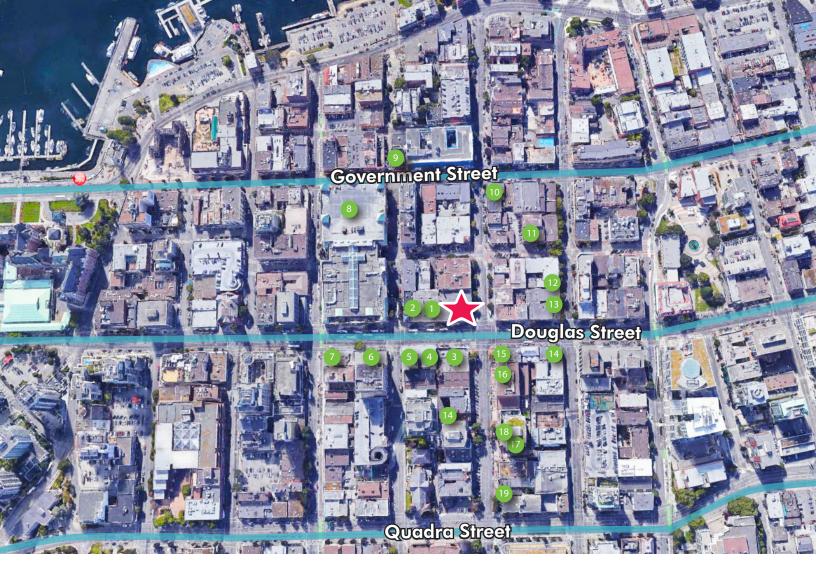

### **Amenities**

- Shopper's Drug Mart
- 2 McDonald's
- 3 BMO
- 4 Dolce Vita Coffee Art
- 5 Fatburger

- 6 James Joyce Bistro7 Cactus Club Café
- The Bay Centre
- , Irish Times Pub
- 10 Starbucks
- Saint Franks
  Sizzling Tandoor
  Burger King
  7-Eleven
  Scotiabank
- 16 Bulk Barn17 Fol Epi18 Agrius
- 19 Brickyard Pizza
- 20 Yates Street Taphouse