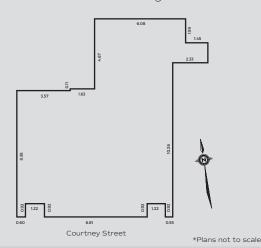

### **622 COURTNEY STREET**

SIZE: NET RENT: AVAILABLE:

1231 SE \$25.00 PSF ADDITIONAL RENT: \$16.66 PSF (2019 est.) August 1, 2019

**BROUGHTON SQUARE** 