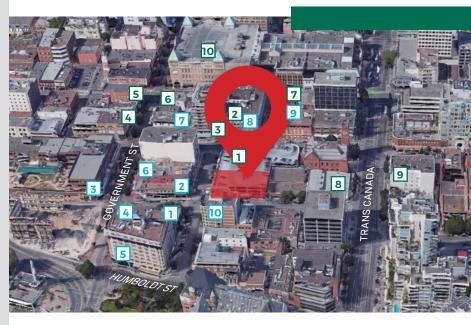

#### RETAIL

- Francis Jewelers 1
- 2 D.G. Brenmer & Co. Menswear
- 3 Bagheera Boutique
- Black Goat Cashmere 4
- 5 Lush
- Birks 6
- Trek Wear 7
- 8 Revall
- The Strath Liquor Store 9
- 10 The Bau Centre

#### **FOOD/BEVERAGE**

- 10 Acres Bistro 1
- 2 Sandwich Corner Café
- Frankie's Modern Diner 3
- Milano Coffee 4
- Tractor Foods 5
- 6 **Rogers** Chocolates
- Ebizo Sushi 7
- 8 Macchiato Café
- Pagliacci's 9
- 10 The Courtney Room