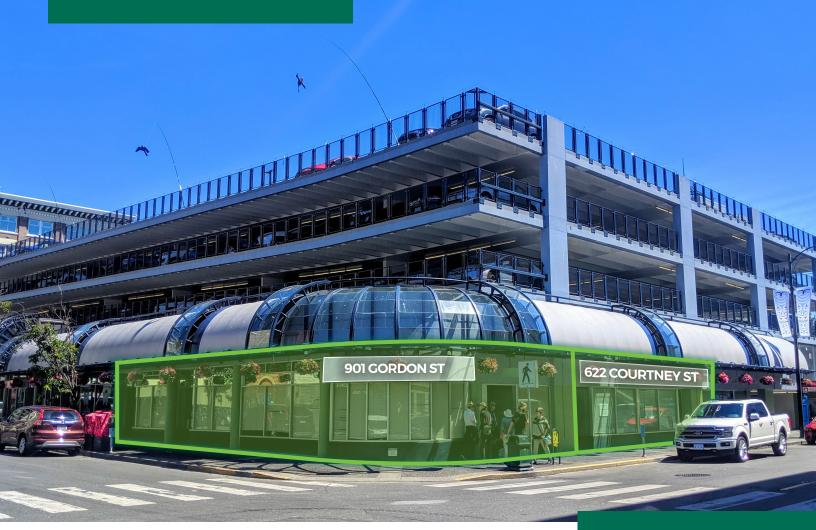

## 901 GORDON STREET & 622 COURTNEY STREET

VICTORIA, BC

OVER 100 FT OF RETAIL FRONTAGE
STEPS FROM THE INNER HARBOUR
CENTRAL DOWNTOWN LOCATION
SIGNAGE OPPORTUNITIES
CORNER EXPOSURE

**James Murray** Sales Representative | Brokerage Services 250 385 1225 james.murray@cbre.com

### 901 GORDON ST & 622 COURTNEY ST

VICTORIA, BRITISH COLUMBIA

Opportunity to occupy retail space in the heart of Downtown Victoria. The subject spaces benefit from ample retail frontage, prominent signage potential, and on-site parking via the Broughton Square Parkade. The property is situated between Victoria's tourism hub, the Inner Harbour, and Victoria's shopping hub, the Bay Centre.