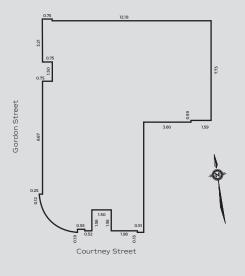

#### 901 GORDON STREET

SIZE: **NET RENT:** AVAILABLE:

1.726 SF \$28.00 PSF ADDITIONAL RENT: \$16.66 PSF (2019 est.) Immediately