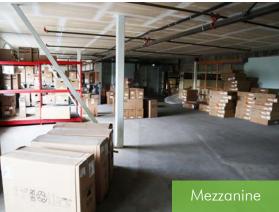

## The **Opportunity**

CBRE is pleased to present an opportunity to acquire an 19,809 sq. ft strata lot leased to an excellent long-term national tenant. Coast Appliances is a leading wholesale distributer of home and kitchen appliances. This concrete building is fully sprinklered, has 19-21' ceilings and has one of the best loading areas in the complex. The attractive yield, solid tenancy, building configuration and location make it a very attractive acquisition for a commercial real estate investor.

### The **Details**

| ADDRESS                | Unit 4a & 4b -<br>601 Boleskine Road, Victoria, BC                  |
|------------------------|---------------------------------------------------------------------|
| LEGAL ADDRESS          | Strata Lot 11 & 12 Plan EPS634 Section 7 Land District 57           |
| PID                    | 030-015-804 & 030-015-812                                           |
| unit size              | Mezzanine: 4,441 sq.ft.  Main: 15,368 sq.ft.  Total: 19,809 sq. ft. |
| CEILING                | 18' - 22'                                                           |
| ZONING                 | M2 Wholesale Warehouse & Office                                     |
| TENANT                 | Coast Appliances                                                    |
| Parking                | 10 underground parking stalls                                       |
| LOADING                | 5 dock level loading doors 10'x10'                                  |
| ELECTRICAL             | 2 X 200 AMP 3 phase power                                           |
| LEASE EXPIRY           | May 31, 2022 (+ One 5 year option)                                  |
| AVERAGE RENTAL<br>RATE | \$9.30 psf                                                          |
| CAP RATE               | 6.4% (average based on remaining term)                              |
| FINANCING              | \$1,380,000 at an interest of 4.39%                                 |