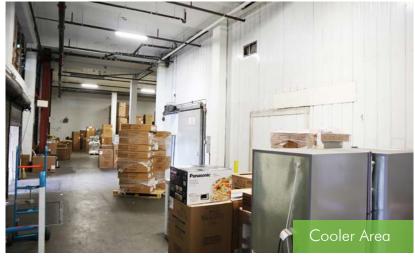

# Fully Leased Industrial Strata Investment Opportunity

- + Fully leased to a national Tenant
- + 6.4% yield (average on remain term)
- + \$145 psf on asking price
- + Easy loading for 54' trailers
- + Includes cooler space

## The **Opportunity**

CBRE is pleased to present an opportunity to acquire an 19,809 sq. ft strata lot leased to an excellent long-term national tenant. Coast Appliances is a leading wholesale distributer of home and kitchen appliances. This concrete building is fully sprinklered, has 19-21' ceilings and has one of the best loading areas in the complex. The attractive yield, solid tenancy, building configuration and location make it a very attractive acquisition for a commercial real estate investor.