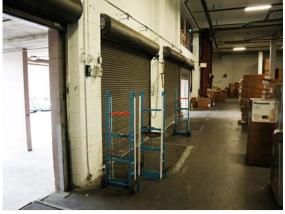

## The **Opportunity**

CBRE is pleased to present an opportunity to acquire an 19,809 sq. ft strata lot leased to an excellent long-term national tenant. Coast Appliances is a leading wholesale distributer of home and kitchen appliances. This concrete building is fully sprinklered, has 19-21' ceilings and has one of the best loading areas in the complex. The attractive yield, solid tenancy, building configuration and location make it a very attractive acquisition for a commercial real estate investor.

### The **Details**

| ADDRESS                | Unit 4a & 4b -<br>601 Boleskine Road, Victoria, BC                  |
|------------------------|---------------------------------------------------------------------|
| LEGAL ADDRESS          | Strata Lot 11 & 12 Plan EPS634 Section 7 Land District 57           |
| PID                    | 030-015-804 & 030-015-812                                           |
| unit size              | Mezzanine: 4,441 sq.ft.  Main: 15,368 sq.ft.  Total: 19,809 sq. ft. |
| CEILING                | 18' - 22'                                                           |
| ZONING                 | M2 Wholesale Warehouse & Office                                     |
| TENANT                 | Coast Appliances                                                    |
| Parking                | 10 underground parking stalls                                       |
| LOADING                | 5 dock level loading doors 10'x10'                                  |
| ELECTRICAL             | 2 X 200 AMP 3 phase power                                           |
| LEASE EXPIRY           | May 31, 2022 (+ One 5 year option)                                  |
| AVERAGE RENTAL<br>RATE | \$9.30 psf                                                          |
| CAP RATE               | 6.4% (average based on remaining term)                              |
| FINANCING              | \$1,380,000 at an interest of 4.39%                                 |