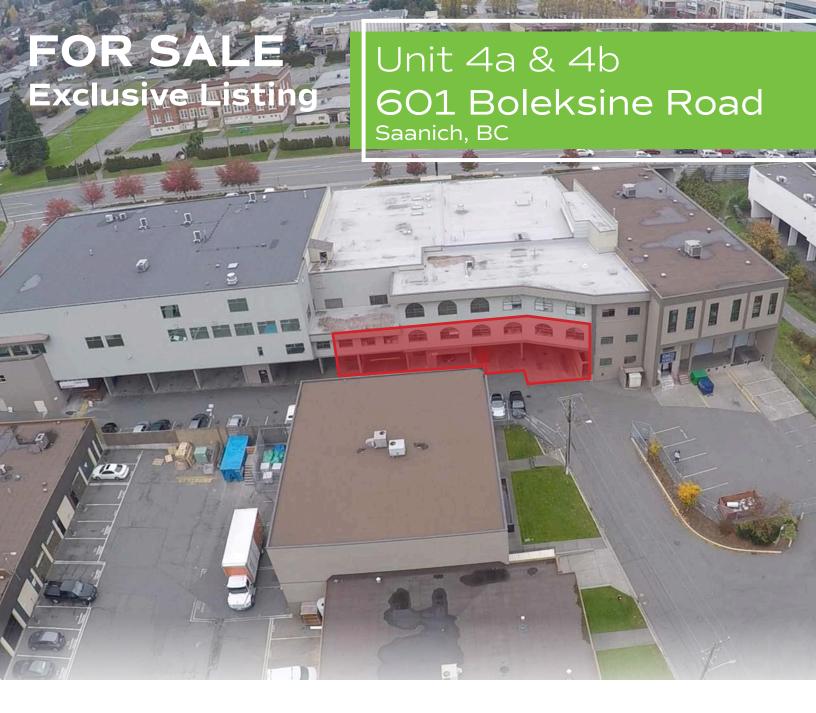

## The **Opportunity**

CBRE is pleased to present an opportunity to acquire an 19,809 sq. ft strata lot leased to an excellent long-term national tenant. Coast Appliances is a leading wholesale distributer of home and kitchen appliances. This concrete building is fully sprinklered, has 19-21' ceilings and has one of the best loading areas in the complex. The attractive yield, solid tenancy, building configuration and location make it a very attractive acquisition for a commercial real estate investor.

### The **Details**

| ADDRESS                | Unit 4a & 4b -<br>601 Boleskine Road, Victoria, BC                  |
|------------------------|---------------------------------------------------------------------|
| LEGAL ADDRESS          | Strata Lot 11 & 12 Plan EPS634 Section 7 Land District 57           |
| PID                    | 030-015-804 & 030-015-812                                           |
| unit size              | Mezzanine: 4,441 sq.ft.  Main: 15,368 sq.ft.  Total: 19,809 sq. ft. |
| CEILING                | 18' - 22'                                                           |
| ZONING                 | M2 Wholesale Warehouse & Office                                     |
| TENANT                 | Coast Appliances                                                    |
| Parking                | 10 underground parking stalls                                       |
| LOADING                | 5 dock level loading doors 10'x10'                                  |
| ELECTRICAL             | 2 X 200 AMP 3 phase power                                           |
| LEASE EXPIRY           | May 31, 2022 (+ One 5 year option)                                  |
| AVERAGE RENTAL<br>RATE | \$9.30 psf                                                          |
| CAP RATE               | 6.4% (average based on remaining term)                              |
| FINANCING              | \$1,380,000 at an interest of 4.39%                                 |

### The **Location**

The subject property is located just off of Douglas Street in a bustling area within Saanich. Major arteries near the subject provide access to Downtown Victoria as well as access to Sidney via the Pat Bay Hwy #17 and the Westshore via Trans-Canada Hwy #1.