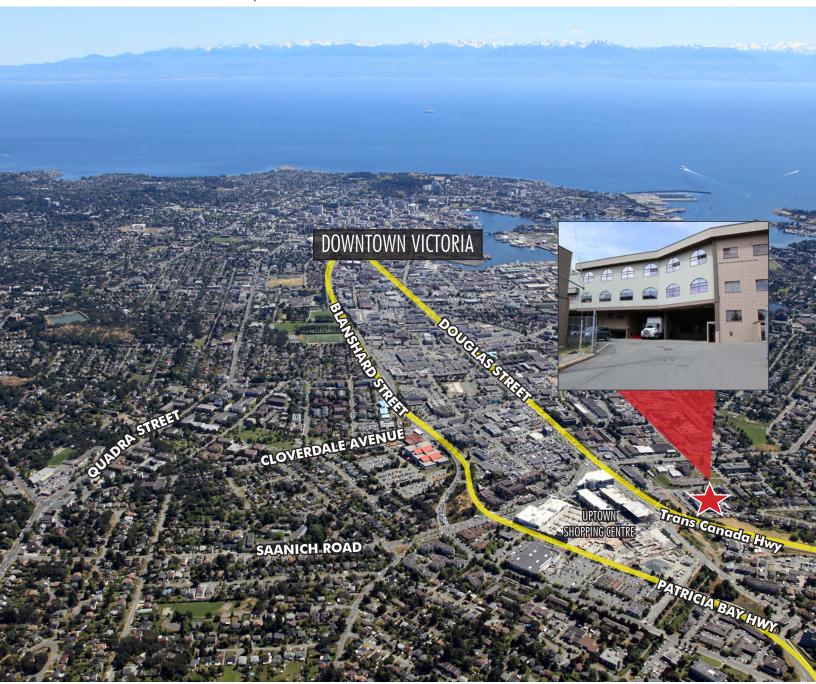

### The **Location**

The subject property is located just off of Douglas Street in a bustling area within Saanich. Major arteries near the subject provide access to Downtown Victoria as well as access to Sidney via the Pat Bay Hwy #17 and the Westshore via Trans-Canada Hwy #1.