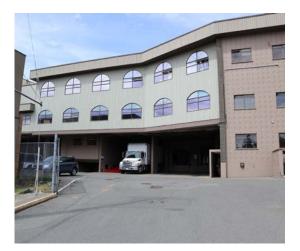

## The **Opportunity**

CBRE is pleased to present an opportunity to acquire an 19,809 sq. ft strata lot leased to an excellent long-term national tenant. Coast Appliances is a leading wholesale distributer of home and kitchen appliances. This concrete building is fully sprinklered, has 19-21' ceilings and has one of the best loading areas in the complex. The attractive yield, solid tenancy, building configuration and location make it a very attractive acquisition for a commercial real estate investor.

### The **Details**

| ADDRESS                | Unit 4a & 4b -<br>601 Boleskine Road, Victoria, BC                  |
|------------------------|---------------------------------------------------------------------|
| LEGAL ADDRESS          | Strata Lot 11 & 12 Plan EPS634 Section 7 Land District 57           |
| PID                    | 030-015-804 & 030-015-812                                           |
| unit size              | Mezzanine: 4,441 sq.ft.  Main: 15,368 sq.ft.  Total: 19,809 sq. ft. |
| CEILING                | 18' - 22'                                                           |
| ZONING                 | M2 Wholesale Warehouse & Office                                     |
| TENANT                 | Coast Appliances                                                    |
| Parking                | 10 underground parking stalls                                       |
| LOADING                | 5 dock level loading doors 10'x10'                                  |
| ELECTRICAL             | 2 X 200 AMP 3 phase power                                           |
| LEASE EXPIRY           | May 31, 2022 (+ One 5 year option)                                  |
| AVERAGE RENTAL<br>RATE | \$9.30 psf                                                          |
| CAP RATE               | 6.4% (average based on remaining term)                              |
| FINANCING              | \$1,380,000 at an interest of 4.39%                                 |