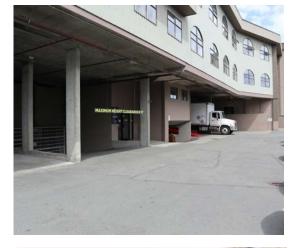

## The **Opportunity**

CBRE is pleased to present an opportunity to acquire an 19,809 sq. ft strata lot leased to an excellent long-term national tenant. Coast Appliances is a leading wholesale distributer of home and kitchen appliances. This concrete building is fully sprinklered, has 19-21' ceilings and has one of the best loading areas in the complex. The attractive yield, solid tenancy, building configuration and location make it a very attractive acquisition for a commercial real estate investor.

### The **Details**

| ADDRESS                | Unit 4a & 4b -<br>601 Boleskine Road, Victoria, BC                  |
|------------------------|---------------------------------------------------------------------|
| LEGAL ADDRESS          | Strata Lot 11 & 12 Plan EPS634 Section 7 Land District 57           |
| PID                    | 030-015-804 & 030-015-812                                           |
| unit size              | Mezzanine: 4,441 sq.ft.  Main: 15,368 sq.ft.  Total: 19,809 sq. ft. |
| CEILING                | 18' - 22'                                                           |
| ZONING                 | M2 Wholesale Warehouse & Office                                     |
| TENANT                 | Coast Appliances                                                    |
| Parking                | 10 underground parking stalls                                       |
| LOADING                | 5 dock level loading doors 10'x10'                                  |
| ELECTRICAL             | 2 X 200 AMP 3 phase power                                           |
| LEASE EXPIRY           | May 31, 2022 (+ One 5 year option)                                  |
| AVERAGE RENTAL<br>RATE | \$9.30 psf                                                          |
| CAP RATE               | 6.4% (average based on remaining term)                              |
| FINANCING              | \$1,380,000 at an interest of 4.39%                                 |