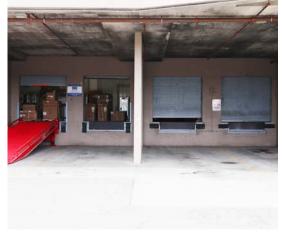

## The **Opportunity**

CBRE is pleased to present an opportunity to acquire an 19,809 sq. ft strata lot leased to an excellent long-term national tenant. Coast Appliances is a leading wholesale distributer of home and kitchen appliances. This concrete building is fully sprinklered, has 19-21' ceilings and has one of the best loading areas in the complex. The attractive yield, solid tenancy, building configuration and location make it a very attractive acquisition for a commercial real estate investor.

### The **Details**

| ADDRESS                | Unit 4a & 4b -<br>601 Boleskine Road, Victoria, BC                  |
|------------------------|---------------------------------------------------------------------|
| LEGAL ADDRESS          | Strata Lot 11 & 12 Plan EPS634 Section 7 Land District 57           |
| PID                    | 030-015-804 & 030-015-812                                           |
| unit size              | Mezzanine: 4,441 sq.ft.  Main: 15,368 sq.ft.  Total: 19,809 sq. ft. |
| CEILING                | 18' - 22'                                                           |
| ZONING                 | M2 Wholesale Warehouse & Office                                     |
| TENANT                 | Coast Appliances                                                    |
| Parking                | 10 underground parking stalls                                       |
| LOADING                | 5 dock level loading doors 10'x10'                                  |
| ELECTRICAL             | 2 X 200 AMP 3 phase power                                           |
| LEASE EXPIRY           | May 31, 2022 (+ One 5 year option)                                  |
| AVERAGE RENTAL<br>RATE | \$9.30 psf                                                          |
| CAP RATE               | 6.4% (average based on remaining term)                              |
| FINANCING              | \$1,380,000 at an interest of 4.39%                                 |