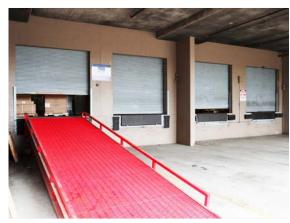

# Fully Leased Industrial Strata Investment Opportunity

- + Fully leased to a national Tenant
- + 6.4% yield (average on remain term)
- + \$145 psf on asking price
- + Easy loading for 54' trailers
- + Includes cooler space

### The **Details**

| ADDRESS                | Unit 4a & 4b -<br>601 Boleskine Road, Victoria, BC                  |
|------------------------|---------------------------------------------------------------------|
| LEGAL ADDRESS          | Strata Lot 11 & 12 Plan EPS634 Section 7 Land District 57           |
| PID                    | 030-015-804 & 030-015-812                                           |
| unit size              | Mezzanine: 4,441 sq.ft.  Main: 15,368 sq.ft.  Total: 19,809 sq. ft. |
| CEILING                | 18' - 22'                                                           |
| ZONING                 | M2 Wholesale Warehouse & Office                                     |
| TENANT                 | Coast Appliances                                                    |
| Parking                | 10 underground parking stalls                                       |
| LOADING                | 5 dock level loading doors 10'x10'                                  |
| ELECTRICAL             | 2 X 200 AMP 3 phase power                                           |
| LEASE EXPIRY           | May 31, 2022 (+ One 5 year option)                                  |
| AVERAGE RENTAL<br>RATE | \$9.30 psf                                                          |
| CAP RATE               | 6.4% (average based on remaining term)                              |
| FINANCING              | \$1,380,000 at an interest of 4.39%                                 |