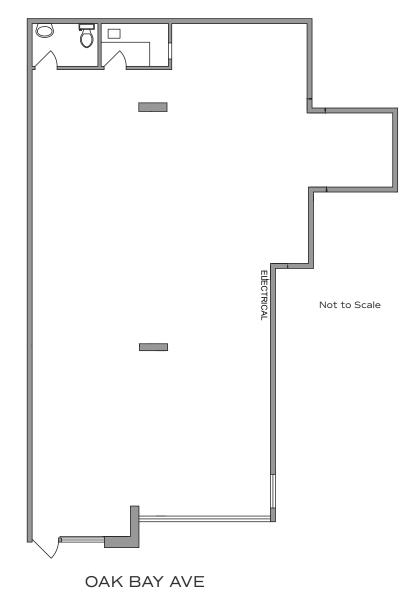

## **DETAILS**

**SIZE:** 1,798 sq. ft.

**NET RENT:** \$17.00 per sq. ft.

**ADDITIONAL RENT:** \$10.00 per sq. ft.

**AVAILABLE:** Immediately