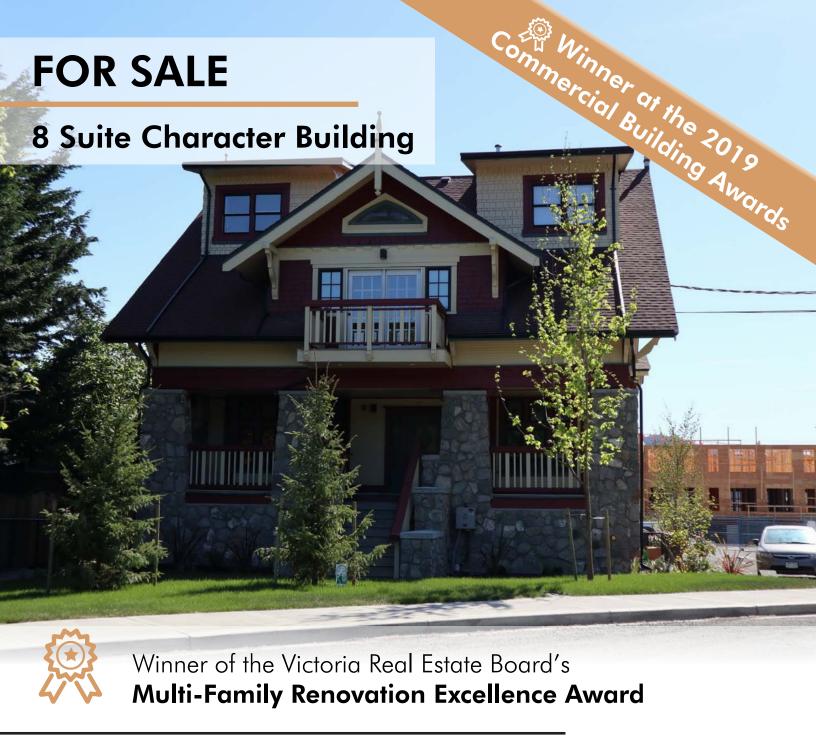

# Verdier House

1181 Stellys Cross Road
Brentwood Bay, BC

Brentwood Bay, BC

## The **Opportunity**

A rare opportunity to acquire the Francis Verdier Residence, a historic monument recently transformed into a modern 8 suite character revenue building. Francis Verdier's parents migrated to Victoria in 1858, settling on 60-hectares of land of which their son, Francis Verdier eventually purchased and subdivided into over 100 parcels of land. Verdier House was then constructed in 1910 by Francis Verdier, creating a tribute to his successful real estate ventures and pivotal role in the forestry industry on Vancouver Island contributing to the creation of the Malahat Drive on the Trans Canada Highway. A high level of sophistication encompasses the building, capturing the Edwardian-era with stunning stained-glass windows, slightly asymmetrical massing, decorative wood detailing, and a variety of textured claddings. This exceptional character investment property is located in the very desirable community of Brentwood Bay, minutes from beaches, hiking, restaurants, pubs, grocery and more.

## The **Highlights**

- ► 100% occupied
- ► Located in amenity rich Brentwood Bay Village
- ► Excellent street appeal
- ► Renovated in 2018/2019
- ▶ Bright open layouts
- ► In-suite laundry
- On-site parking