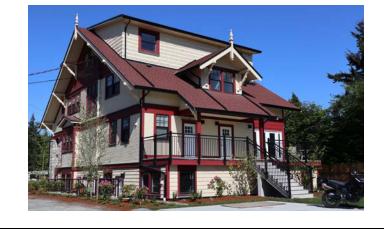

# Verdier House

1181 Stellys Cross Road
Brentwood Bay, BC

Brentwood Bay, BC

## The **Opportunity**

A rare opportunity to acquire the Francis Verdier Residence, a historic monument recently transformed into a modern 8 suite character revenue building. Francis Verdier's parents migrated to Victoria in 1858, settling on 60-hectares of land of which their son, Francis Verdier eventually purchased and subdivided into over 100 parcels of land. Verdier House was then constructed in 1910 by Francis Verdier, creating a tribute to his successful real estate ventures and pivotal role in the forestry industry on Vancouver Island contributing to the creation of the Malahat Drive on the Trans Canada Highway. A high level of sophistication encompasses the building, capturing the Edwardian-era with stunning stained-glass windows, slightly asymmetrical massing, decorative wood detailing, and a variety of textured claddings. This exceptional character investment property is located in the very desirable community of Brentwood Bay, minutes from beaches, hiking, restaurants, pubs, grocery and more.