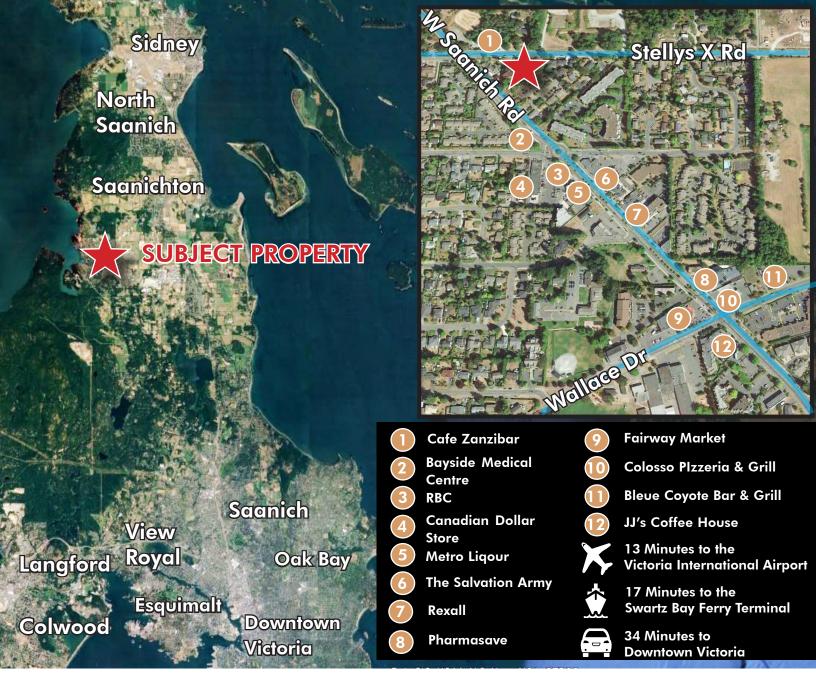

## The Location

Verdier House is located in the heart of Brentwood Bay Village with an abundance of amenities at its doorstep. Futhermore the subject is minutes from the world famous Butchart Gardens, Brentwood Bay Resort and Spa, and waterfront restaurants. This friendly neighbourhood is an outdoor enthusiasts dream, with hiking, kayaking, and canoeing minutes away. The property is approximately 13 minutes to the Victoria International Airport, 17 minutes to the Swartz Bay Ferry Terminal, and 34 minutes to Downtown Victoria.