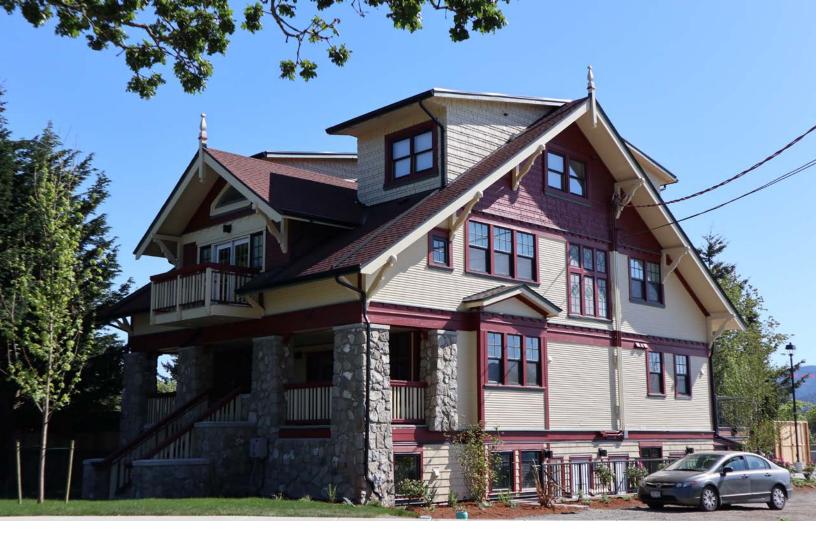

# Verdier House

1181 Stellys Cross Road
Brentwood Bay, BC

Brentwood Bay, BC

## The **Opportunity**

A rare opportunity to acquire the Francis Verdier Residence, a historic monument recently transformed into a modern 8 suite character revenue building. Francis Verdier's parents migrated to Victoria in 1858, settling on 60-hectares of land of which their son, Francis Verdier eventually purchased and subdivided into over 100 parcels of land. Verdier House was then constructed in 1910 by Francis Verdier, creating a tribute to his successful real estate ventures and pivotal role in the forestry industry on Vancouver Island contributing to the creation of the Malahat Drive on the Trans Canada Highway. A high level of sophistication encompasses the building, capturing the Edwardian-era with stunning stained-glass windows, slightly asymmetrical massing, decorative wood detailing, and a variety of textured claddings. This exceptional character investment property is located in the very desirable community of Brentwood Bay, minutes from beaches, hiking, restaurants, pubs, grocery and more.