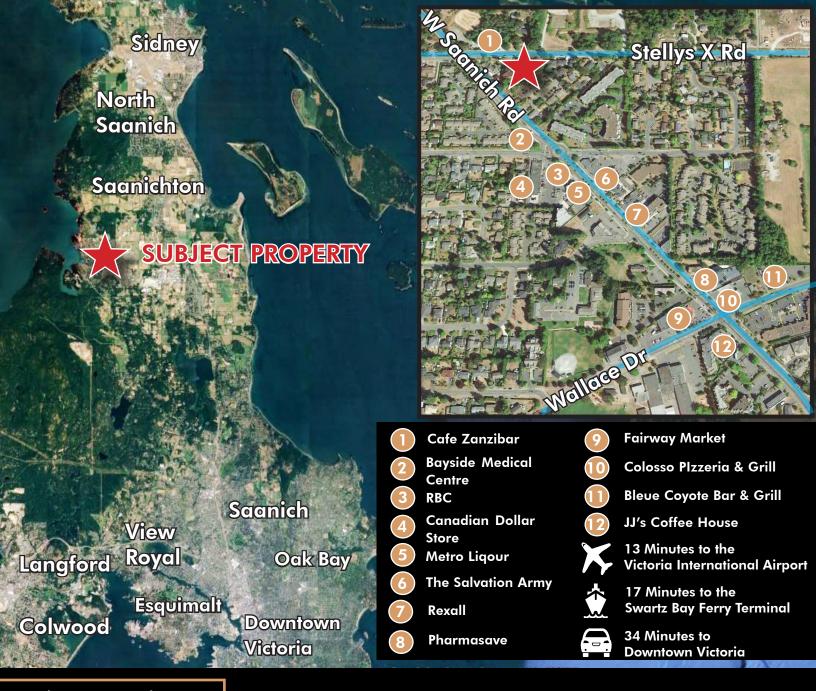

## The **Location**

Verdier House is located in the heart of Brentwood Bay Village with an abundance of amenities at its doorstep. Futhermore the subject is minutes from the world famous Butchart Gardens, Brentwood Bay Resort and Spa, and waterfront restaurants. This friendly neighbourhood is an outdoor enthusiasts dream, with hiking, kayaking, and canoeing minutes away. The property is approximately 13 minutes to the Victoria International Airport, 17 minutes to the Swartz Bay Ferry Terminal, and 34 minutes to Downtown Victoria.