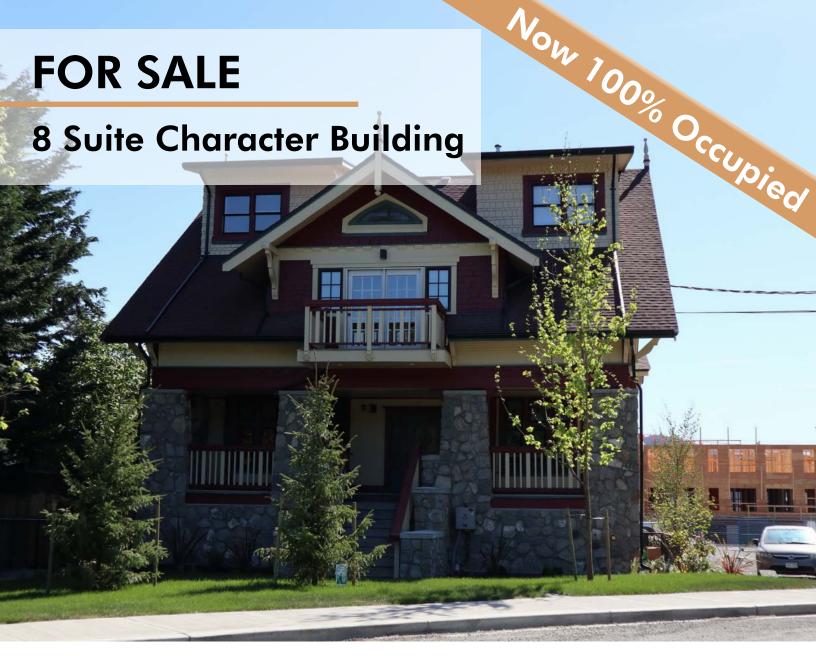

## The **Opportunity**

A rare opportunity to acquire the Francis Verdier Residence, a historic monument recently transformed into a modern 8 suite character revenue building. Francis Verdier's parents migrated to Victoria in 1858, settling on 60-hectares of land of which their son, Francis Verdier eventually purchased and subdivided into over 100 parcels of land. Verdier House was then constructed in 1910 by Francis Verdier, creating a tribute to his successful real estate ventures and pivotal role in the forestry industry on Vancouver Island contributing to the creation of the Malahat Drive on the Trans Canada Highway. A high level of sophistication encompasses the building, capturing the Edwardian-era with stunning stained-glass windows, slightly asymmetrical massing, decorative wood detailing, and a variety of textured claddings. This exceptional character investment property is located in the very desirable community of Brentwood Bay, minutes from beaches, hiking, restaurants, pubs, grocery and more.

## The **Highlights**

- ► 100% occupied
- ► Located in amenity rich Brentwood Bay Village
- ► Excellent street appeal
- ► Renovated in 2018/2019
- ▶ Bright open layouts
- ► In-suite laundry
- On-site parking