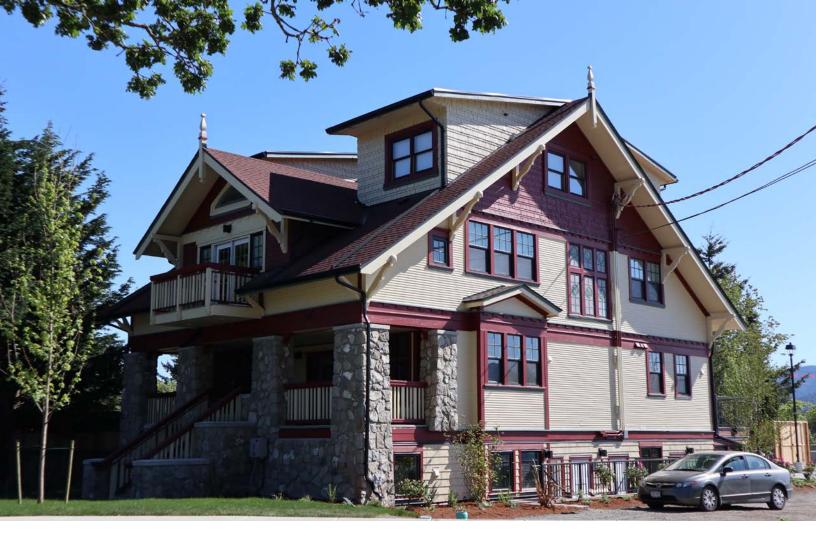

# **Verdier House**

1181 Stellys Cross Road
Brentwood Bay, BC

INVESTMENT PROPERTIES GROUP

V I C T O R I A

Brentwood Bay, BC

## The **Opportunity**

A rare opportunity to acquire the Francis Verdier Residence, a historic monument recently transformed into a modern 8 suite character revenue building. Francis Verdier's parents migrated to Victoria in 1858, settling on 60-hectares of land of which their son, Francis Verdier eventually purchased and subdivided into over 100 parcels of land. Verdier House was then constructed in 1910 by Francis Verdier, creating a tribute to his successful real estate ventures and pivotal role in the forestry industry on Vancouver Island contributing to the creation of the Malahat Drive on the Trans Canada Highway. A high level of sophistication encompasses the building, capturing the Edwardian-era with stunning stained-glass windows, slightly asymmetrical massing, decorative wood detailing, and a variety of textured claddings. This exceptional character investment property is located in the very desirable community of Brentwood Bay, minutes from beaches, hiking, restaurants, pubs, grocery and more.