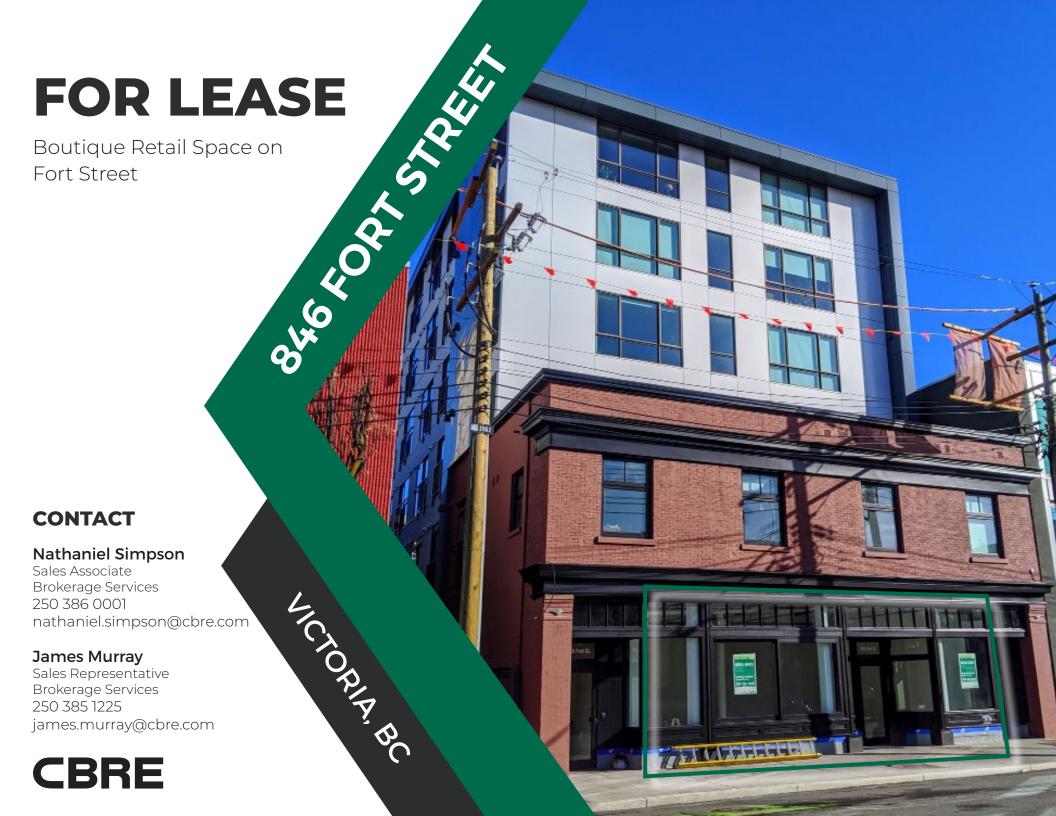

### **OPPORTUNITY**

This is a unique opportunity to lease a boutique retail space in the historic Sawyer Block, one of Victoria's most creative urban renewal projects developed by the award winning Salient Group. Located along one of the City's most vibrant shopping corridors and emerging mixed-use neighbourboods on Fort Street, the space benefits from proximity to residents within the building's 60-stylish rental homes, a well-established tech-based office district and over 350-new homes planned for the immediate area.

# **HIGHLIGHTS**

Over 35 feet of frontage on Fort Street

Floor-to-ceiling windows & 13' ceilings

Restored heritage storefront

Ample natural light

Excellent foot traffic year-round

Opening windows

Improvement allowance available to qualified tenants

## **PROPERTY DETAILS**

| NET RENT:        | \$32.00 per sq. ft.           |
|------------------|-------------------------------|
| ADDITIONAL RENT: | \$12.00 per sq. ft (estimate) |
| SIZE:            | 893 sq. ft.                   |
| AVAILABLE:       | Immediately                   |