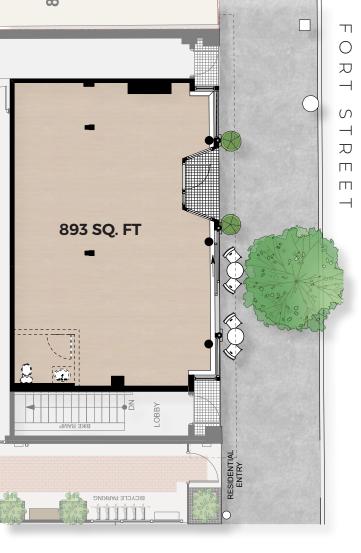

## **PROPERTY DETAILS**

| NET RENT:        | \$32.00 per sq. ft.           |
|------------------|-------------------------------|
| ADDITIONAL RENT: | \$12.00 per sq. ft (estimate) |
| SIZE:            | 893 sq. ft.                   |
| AVAILABLE:       | Immediately                   |