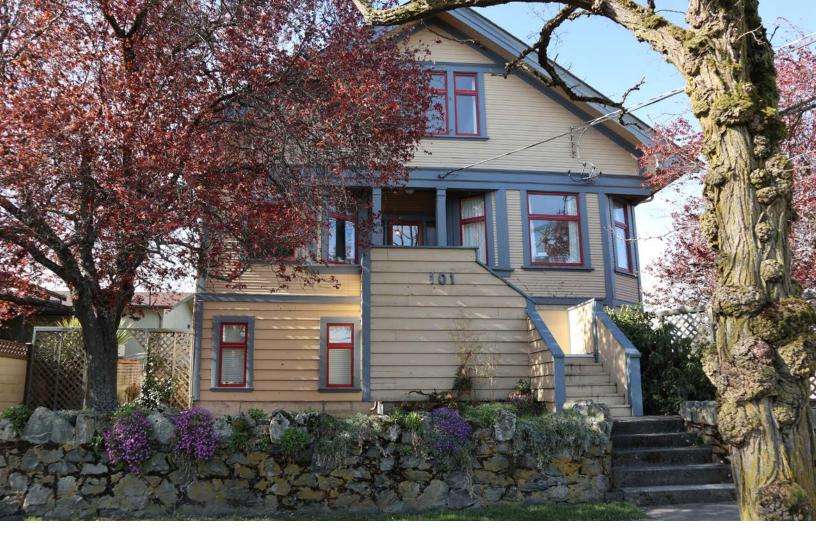

#### The **Opportunity**

The Victoria Investment Properties Group is pleased to present the rare opportunity to acquire a 9 unit character building nestled in James Bay. Built in 1908, this charming care free building spans over 3 stories and has received various updating throughout the years. Most recently, the exterior decks and rear staircase were redone along with the asphalt shingle roof. This efficient building is easy to manage as the windows are all double-pane and the tenants pay for their own hydro, heat and hot water. With an irreplaceable location, this building is a fantastic investment with zero vacancy.

### The **Details**

**Civic Address** 

101 Ontario Street, Victoria, BC

PID

009-394-974

**Legal Description** Lot 1451 Land District 57

Land Size

7,200 Sq. Ft.