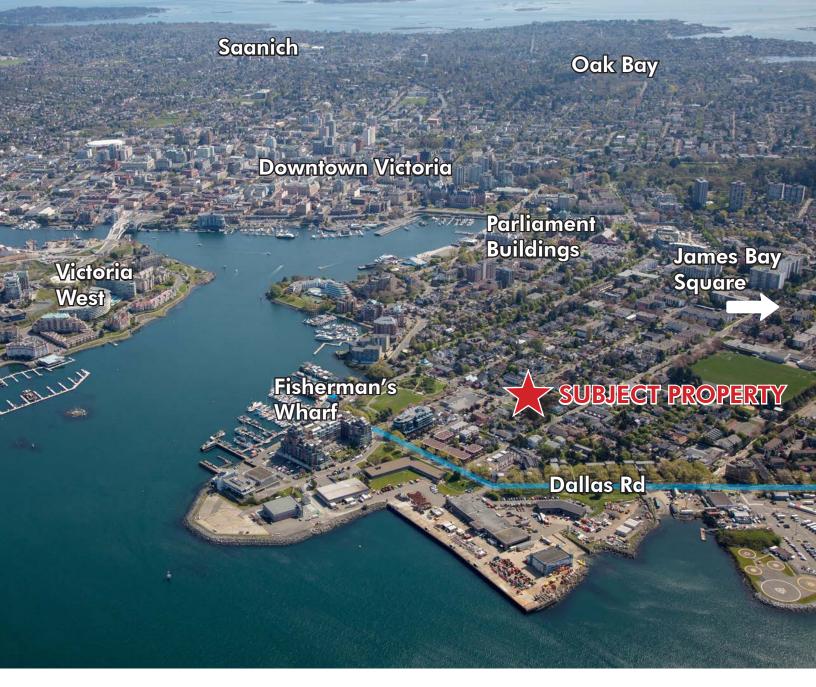

# The Suite Mix

Bachelor 2 1 Bedroom 7 Total

101 Ontario Street is located in James Bay, one of the most sought after neighbourhoods in Victoria. This highly desired location is a walker's paradise, minutes to harbourfronts, beaches, parks, restaurants, and grocery. With beautiful heritage homes on each block and horse drawn carriages, James Bay is a fitting home for tourist attractions like the Ogden Point cruise ship terminal, the Parliament Buildings, Royal BC Museum, and Fisherman's Wharf. An abundance of daily amenities are a short commute, featuring Thrifty Foods, Red Barn Market, Starbucks, Bank of Montreal, BC Liquor and more.