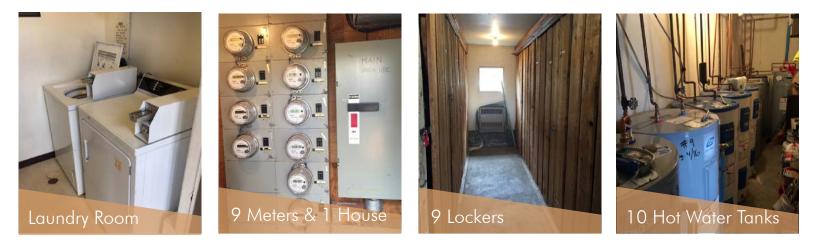

Storage

1 locker per unit

Laundry In Building - \$1.25 per load

> Parking 8 Parking Stalls

Zoning R-2 - Two Family Dwelling District

Price: \$2,490,000 Cap Rate: 3.5%