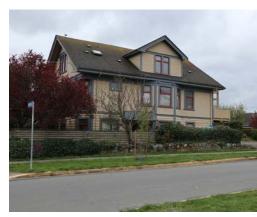

# 9 Suite Character Building

## 101 Ontario Street | Victoria, BC

- ▶ 7 One bedroom & 2 bachelor suites
- ► 100% occupied
- Tenants pay for hydro, heat, and hot water
- On-site parking for 8 vehicles
- Bike Storage

- Double pane windows
- Storage locker for each unit
- Wired heating and smoke detectors in common areas
- Building is not heritage
- Located in historic James Bay

#### The **Opportunity**

The Victoria Investment Properties Group is pleased to present the rare opportunity to acquire a 9 unit character building nestled in James Bay. Built in 1908, this charming care free building spans over 3 stories and has received various updating throughout the years. Most recently, the exterior decks and rear staircase were redone along with the asphalt shingle roof. This efficient building is easy to manage as the windows are all double-pane and the tenants pay for their own hydro, heat and hot water. With an irreplaceable location, this building is a fantastic investment with zero vacancy.

### The **Details**

**Civic Address** 

101 Ontario Street, Victoria, BC

PID

009-394-974

**Legal Description** Lot 1451 Land District 57

Land Size

7,200 Sq. Ft.