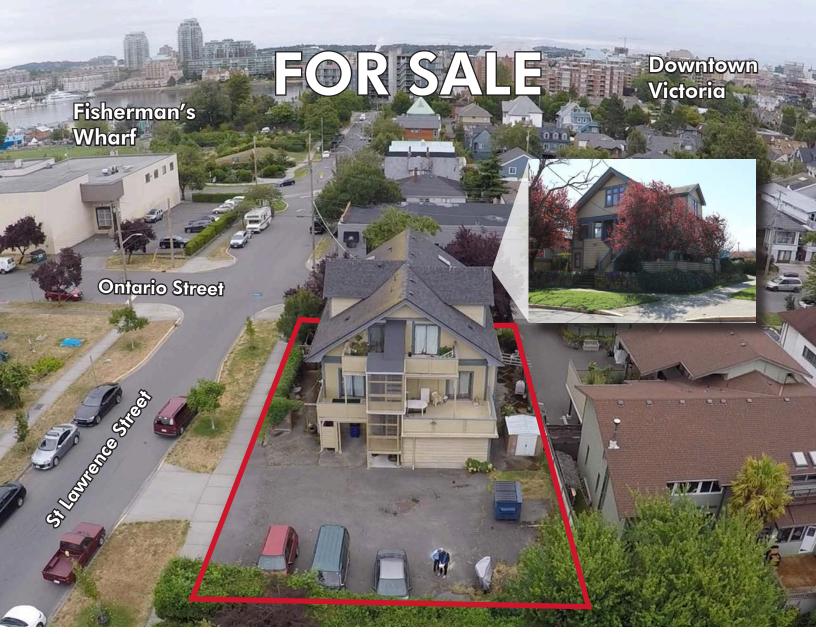

#### The **Opportunity**

The Victoria Investment Properties Group is pleased to present the rare opportunity to acquire a 9 unit character building nestled in James Bay. Built in 1908, this charming care free building spans over 3 stories and has received various updating throughout the years. Most recently, the exterior decks and rear staircase were redone along with the asphalt shingle roof. This efficient building is easy to manage as the windows are all double-pane and the tenants pay for their own hydro, heat and hot water. With an irreplaceable location, this building is a fantastic investment with zero vacancy.

### The **Details**

**Civic Address** 

101 Ontario Street, Victoria, BC

PID

009-394-974

**Legal Description** Lot 1451 Land District 57

Land Size

7,200 Sq. Ft.

# The Suite Mix

Bachelor 2 1 Bedroom 7 Total

101 Ontario Street is located in James Bay, one of the most sought after neighbourhoods in Victoria. This highly desired location is a walker's paradise, minutes to harbourfronts, beaches, parks, restaurants, and grocery. With beautiful heritage homes on each block and horse drawn carriages, James Bay is a fitting home for tourist attractions like the Ogden Point cruise ship terminal, the Parliament Buildings, Royal BC Museum, and Fisherman's Wharf. An abundance of daily amenities are a short commute, featuring Thrifty Foods, Red Barn Market, Starbucks, Bank of Montreal, BC Liquor and more.