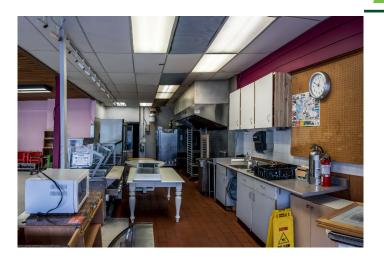

## **OPPORTUNITY**

Take advantage of an opportunity to occupy a single-level standalone building in Downtown Victoria. Situated on the corner of Quadra and View Streets, ideally located in the thriving Harris Green Village and steps from the hustle of Fabulous Fort. Two street-front signage opportunities and a combined 40 metres of frontage will expose your business to steady foot traffic and up to 14,000 vehicles daily. Featuring an open layout, with abundant natural light from floor to ceiling windows, kitchen with hood vent, walk-in fridge, ample storage and double door loading area on the View street side. 400 amps of power. Neighbours include favourite local and national businesses such as London Drugs, Starbucks Coffee and The Market on Yates. CBD-1 zoning allows for a wide variety of uses.

#### **FEATURES**

- · Open-concept
- · Full kitchen
- · Hood venting
- · Walk-in freezer and fridge
- · Ample storage
- · High traffic area
- TI available for qualified operators