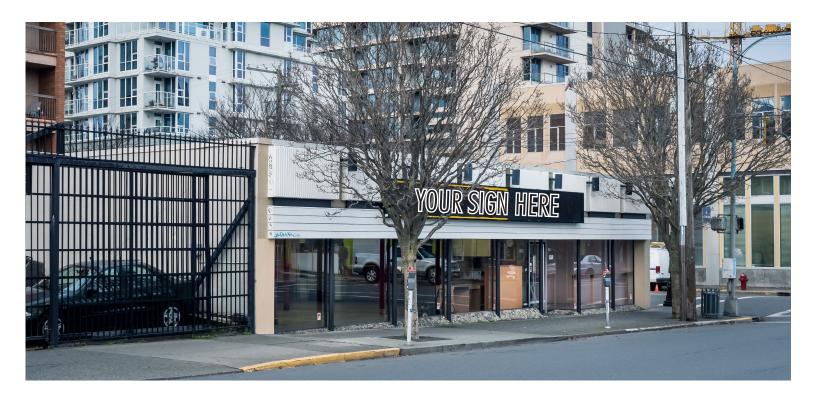

# STANDALONE RETAIL BUILDING

1126 QUADRA STREET | VICTORIA , BC

## **OPPORTUNITY**

Take advantage of an opportunity to occupy a single-level standalone building in Downtown Victoria. Situated on the corner of Quadra and View Streets, ideally located in the thriving Harris Green Village and steps from the hustle of Fabulous Fort. Two street-front signage opportunities and a combined 40 metres of frontage will expose your business to steady foot traffic and up to 14,000 vehicles daily. Featuring an open layout, with abundant natural light from floor to ceiling windows, kitchen with hood vent, walk-in fridge, ample storage and double door loading area on the View street side. 400 amps of power. Neighbours include favourite local and national businesses such as London Drugs, Starbucks Coffee and The Market on Yates. CBD-1 zoning allows for a wide variety of uses.

### STANDALONE RETAIL BUILDING

1126 QUADRA STREET