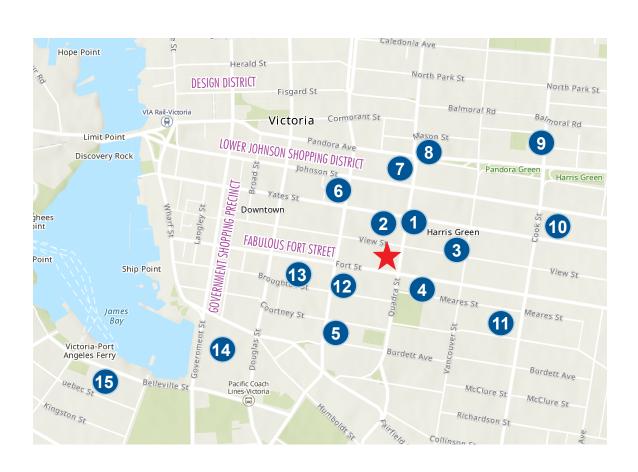

#### **LOCATION**

### **AMENITIES**

- Market on Yates
- 2. Starbucks
- 3. Bin 4 Buger Loung
- 4. Blue Fox Cafe
- 5. Discovery Coffee

- 6. Tim Hortons
- 7. Burger King
- 8. Wildfire Bakery
- 9. Taco Justice
- 10. Ithaka Greek

- 11. Bubby Roses
- 12. Fishhook
- 13. Tacofino
- 14. The Fairmont Empress
- 15. Legislative Assembly of BC