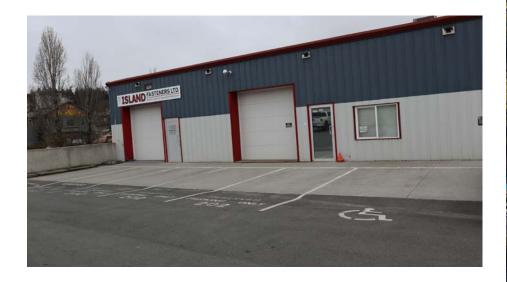

#### HIGHLIGHTS

- 14' ceilings in warehouse
- Concrete warehouse floor
- 2pc washroom
- Private office
- Air conditioning in office
- Drive in overhead door
- **OPPORTUNITY**

CBRE Limited is pleased to offer for lease a 2,771 Sq. Ft. warehouse unit in Colwood's commercial/industrial core.

- Baseboard heating and rooftop HVAC unit in office
- Overhead gas fired heater in warehouse
- 200 amp 3 phase power
- 6 designated parking stalls
- Fully sprinklered