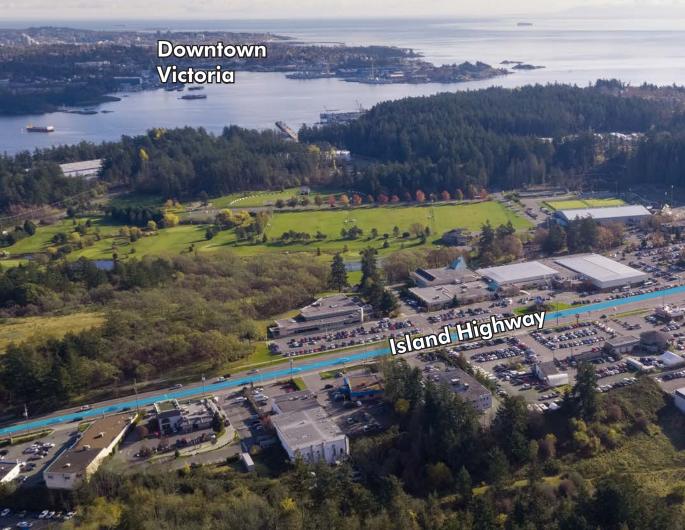

#### LOCATION

The subject property is conveniently located just off of the Island Highway (#14), a major transportation route that is known for its high traffic volumes, mixed-use commercial strip, and is used as a thoroughfare for Victoria and surrounding municipalities. Situated in Colwood's commercial/ industrial hub, the property is near a variety of retail stores, grocery stores, restaurants, banks and residential neighbourhoods. The Island Highway (#14) connects to the Trans-Canada Highway (#1) providing a straightforward 10 minute commute to Victoria.