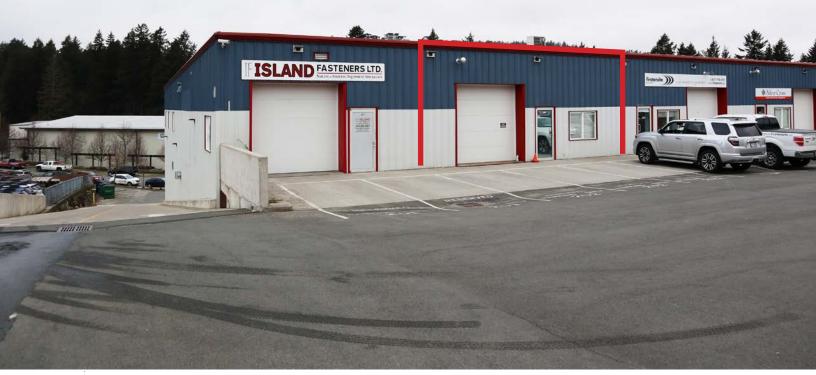

#### HIGHLIGHTS

- 14' ceilings in warehouse
- Concrete warehouse floor
- 2pc washroom
- Private office
- Air conditioning in office
- Drive in overhead door
- **OPPORTUNITY**

CBRE Limited is pleased to offer for lease a 2,771 Sq. Ft. warehouse unit in Colwood's commercial/industrial core.

#### SPACE AVAILABLE

2,771 Sq. Ft.