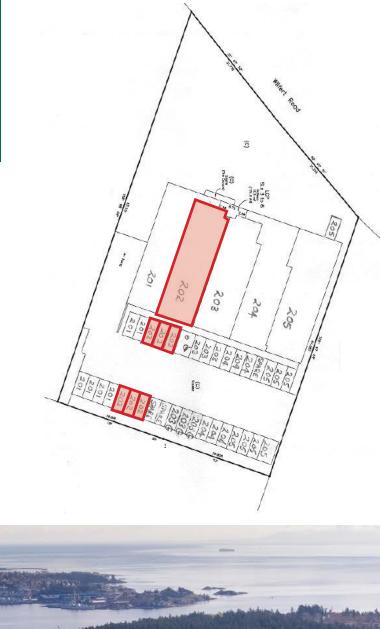

m
- Private office
- Air conditioning in office
- Drive in overhead door
- **OPPORTUNITY**

CBRE Limited is pleased to offer for lease a 2,771 Sq. Ft. warehouse unit in Colwood's commercial/industrial core.

#### SPACE AVAILABLE

2,771 Sq. Ft.

#### LEASE RATE

\$14.00 per Sq. Ft.

#### **OPERATING COSTS & TAXES**

\$5.25 per Sq. Ft. (2018 estimate)

#### ZONING

C7 Mixed Commercial/Residential Zone. Uses included but are not limited to bakeries, day care, indoor sports and recreation facilities, offices, personal service, restaurants, retail stores, scientific or technological research facilities, light manufacturing.



- Baseboard heating and rooftop HVAC unit in office
- Overhead gas fired heater in warehouse
- 200 amp 3 phase power
- 6 designated parking stalls
- Fully sprinklered











# Wale Road

### SUBJECT PROPERTY

Wilfert Road

# FOR LEASE

### SERVICE COMMERCIAL / INDUSTRIAL WAREHOUSE

#### LOCATION

The subject property is conveniently located just off of the Island Highway (#14), a major transportation route that is known for its high traffic volumes, mixed-use commercial strip, and is used as a thoroughfare for Victoria and surrounding municipalities. Situated in Colwood's commercial/ industrial hub, the property is near a variety of retail stores, grocery stores, restaurants, banks and residential neighbourhoods. The Island Highway (#14) connects to the Trans-Canada Highway (#1) providing a straightforward 10 minute commute to Victoria.



### CONTACT US

#### Ross Marshall

Personal Real Estate Corporation Senior Vice President Brokerage Services 250