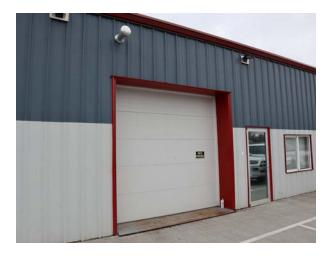

#### HIGHLIGHTS

- 14' ceilings in warehouse
- Concrete warehouse floor
- 2pc washroom
- Private office
- Air conditioning in office
- Drive in overhead door
- **OPPORTUNITY**

CBRE Limited is pleased to offer for lease a 2,771 Sq. Ft. warehouse unit in Colwood's commercial/industrial core.

#### SPACE AVAILABLE

2,771 Sq. Ft.