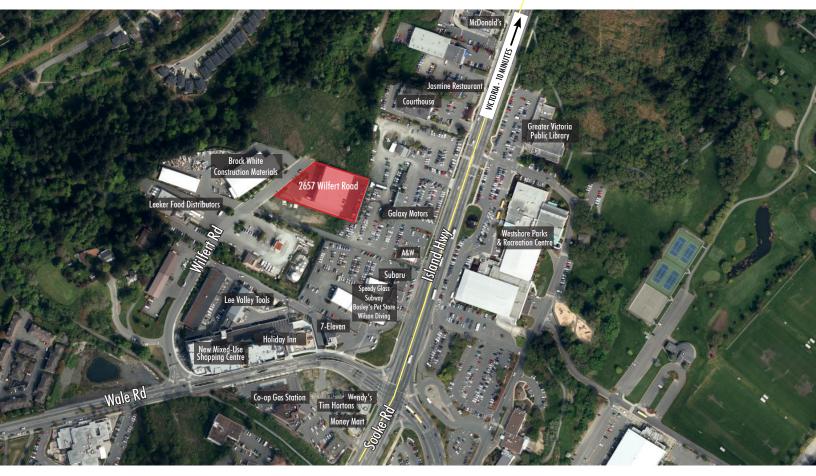

### SUBJECT PROPERTY

Wilfert Road

#### LOCATION

The subject property is conveniently located just off of the Island Highway (#14), a major transportation route that is known for its high traffic volumes, mixed-use commercial strip, and is used as a thoroughfare for Victoria and surrounding municipalities. Situated in Colwood's commercial/ industrial hub, the property is near a variety of retail stores, grocery stores, restaurants, banks and residential neighbourhoods. The Island Highway (#14) connects to the Trans-Canada Highway (#1) providing a straightforward 10 minute commute to Victoria.