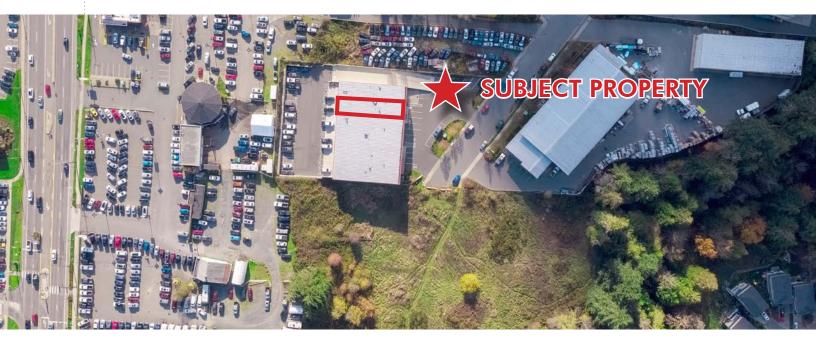

# Wale Road

### SUBJECT PROPERTY

Wilfert Road

#### LOCATION

The subject property is conveniently located just off of the Island Highway (#14), a major transportation route that is known for its high traffic volumes, mixed-use commercial strip, and is used as a thoroughfare for Victoria and surrounding municipalities. Situated in Colwood's commercial/ industrial hub, the property is near a variety of retail stores, grocery stores, restaurants, banks and residential neighbourhoods. The Island Highway (#14) connects to the Trans-Canada Highway (#1) providing a straightforward 10 minute commute to Victoria.