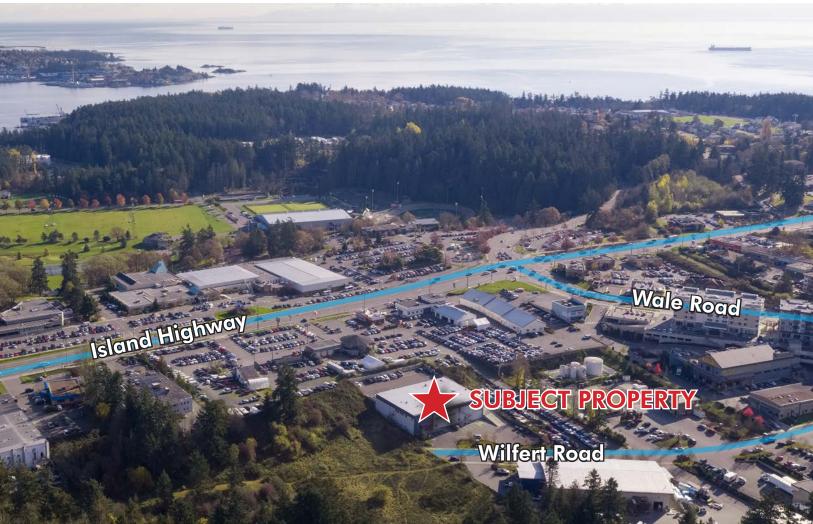

#### **LOCATION**

The subject property is conveniently located just off of the Island Highway (#14), a major transportation route that is known for its high traffic volumes, mixed-use commercial strip, and is used as a thoroughfare for Victoria and surrounding municipalities. Situated in Colwood's commercial/industrial hub, the property is near a variety of retail stores, grocery stores, restaurants, banks and residential neighbourhoods. The Island Highway (#14) connects to the Trans-Canada Highway (#1) providing a straightforward 10 minute commute to Victoria.