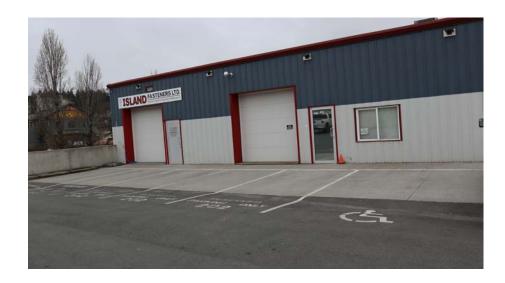

#### **HIGHLIGHTS**

- ▶ 14' ceilings in warehouse
- Concrete warehouse floor
- 2pc washroom
- Private office
- Air conditioning in office
- Drive in overhead door
- Baseboard heating and rooftop HVAC unit in office
- Overhead gas fired heater in warehouse
- 200 amp 3 phase power
- 6 designated parking stalls
  - Fully sprinklered

#### **OPPORTUNITY**

CBRE Limited is pleased to offer for lease a 2,771 Sq. Ft. warehouse unit in Colwood's commercial/industrial core.