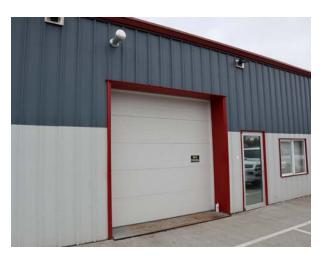

#### **HIGHLIGHTS**

- ▶ 14' ceilings in warehouse
- Concrete warehouse floor
- 2pc washroom
- Private office
- Air conditioning in office
- Drive in overhead door
- Baseboard heating and rooftop HVAC unit in office
- Overhead gas fired heater in warehouse
- 200 amp 3 phase power
- 6 designated parking stalls
  - Fully sprinklered

#### **OPPORTUNITY**

CBRE Limited is pleased to offer for lease a 2,771 Sq. Ft. warehouse unit in Colwood's commercial/industrial core.