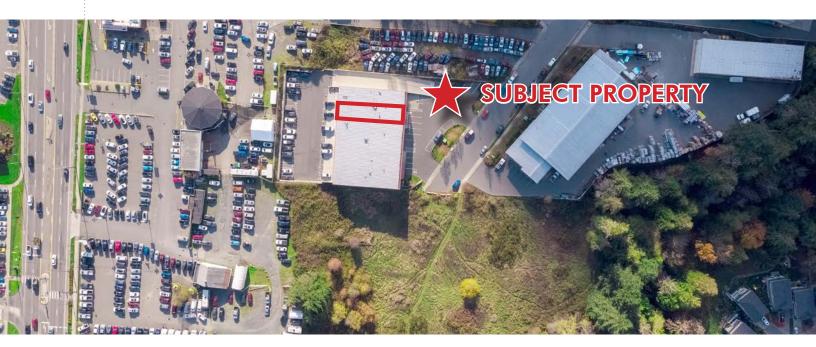

#### **LOCATION**

The subject property is conveniently located just off of the Island Highway (#14), a major transportation route that is known for its high traffic volumes, mixed-use commercial strip, and is used as a thoroughfare for Victoria and surrounding municipalities. Situated in Colwood's commercial/industrial hub, the property is near a variety of retail stores, grocery stores, restaurants, banks and residential neighbourhoods. The Island Highway (#14) connects to the Trans-Canada Highway (#1) providing a straightforward 10 minute commute to Victoria.