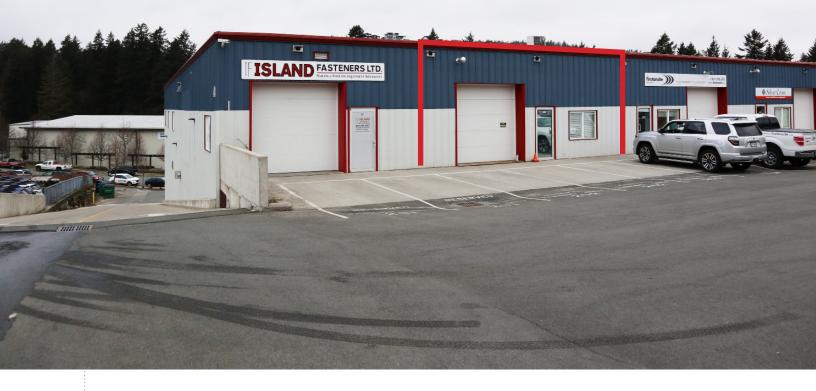

#### **OPPORTUNITY**

CBRE Limited is pleased to offer for lease a 2,771 Sq. Ft. warehouse unit in Colwood's commercial/industrial core.

#### **SPACE AVAILABLE**

2,771 Sq. Ft.

#### **LOCATION**

The subject property is conveniently located just off of the Island Highway (#14), a major transportation route that is known for its high traffic volumes, mixed-use commercial strip, and is used as a thoroughfare for Victoria and surrounding municipalities. Situated in Colwood's commercial/industrial hub, the property is near a variety of retail stores, grocery stores, restaurants, banks and residential neighbourhoods. The Island Highway (#14) connects to the Trans-Canada Highway (#1) providing a straightforward 10 minute commute to Victoria.