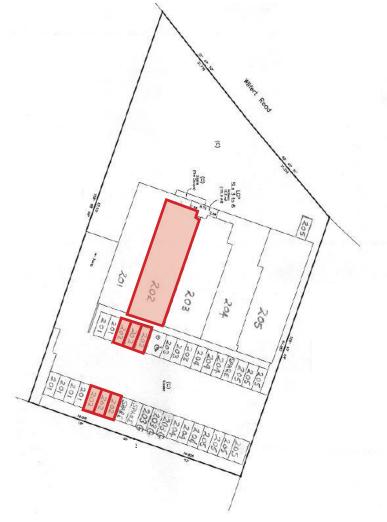

## UNIT 202 - 2657 WILFERT ROAD

COLWOOD, BC

#### **OPPORTUNITY**

CBRE Limited is pleased to offer for lease a 2,771 Sq. Ft. warehouse unit in Colwood's commercial/industrial core.

#### **SPACE AVAILABLE**

2,771 Sq. Ft.