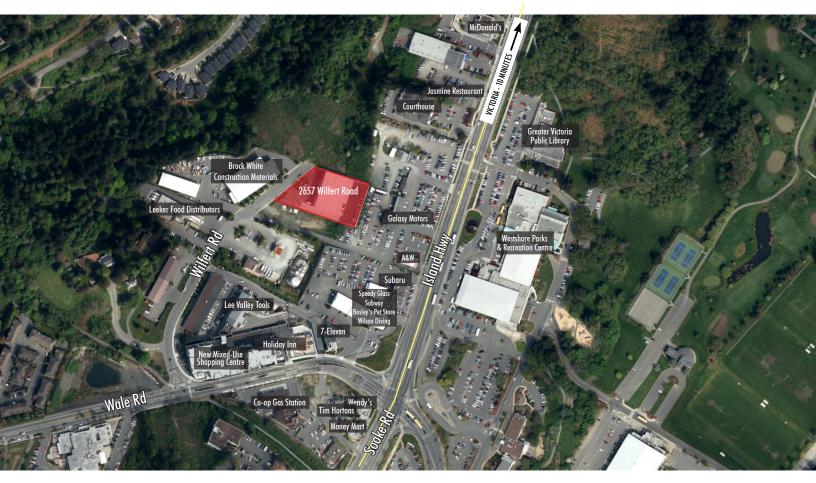

#### **LOCATION**

The subject property is conveniently located just off of the Island Highway (#14), a major transportation route that is known for its high traffic volumes, mixed-use commercial strip, and is used as a thoroughfare for Victoria and surrounding municipalities. Situated in Colwood's commercial/industrial hub, the property is near a variety of retail stores, grocery stores, restaurants, banks and residential neighbourhoods. The Island Highway (#14) connects to the Trans-Canada Highway (#1) providing a straightforward 10 minute commute to Victoria.