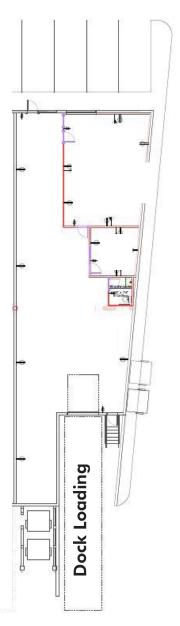

### The **Details**

| Leaseable Area                     | 2,915 Sq. Ft.         |
|------------------------------------|-----------------------|
| Rental Rate                        | \$15.50 per Sq. Ft.   |
| <b>Operating Costs &amp; Taxes</b> | \$5.77 per Sq. Ft. (E |
| Availability                       | 1 Month Notice        |