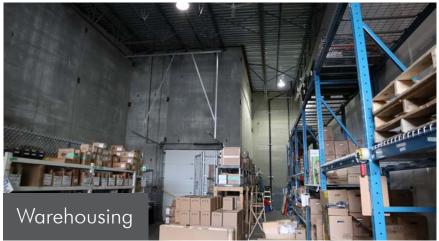

### FOR LEASE SERVICE COMMERCIAL WITH DOCK LOADING UNIT 148 - 1047 LANGFORD PARKWAY Langford, BC

**CBRE** 

- Spacious and stylish modular design
- ► 22' clear height ceilings
- ▶ 9' ceilings in the office and board room
- Dock level loading
- Customer parking onsite
- Reserved parking in the front and back
- ▶ 20' x 30' open office and board room
- ► 12' x 13' private office

#### **CD-2** - Comprehensive Development

Uses permitted but not limited to:

- Light Industrial
- ► Office
- Wholesale
- Warehousing
- Retail as accessory
- Business and colleges and trade schools

- Clear span warehouse spaceGas fired overhead heater
- Fully sprinklered
- 3 phase amp 120/208 volt electric service