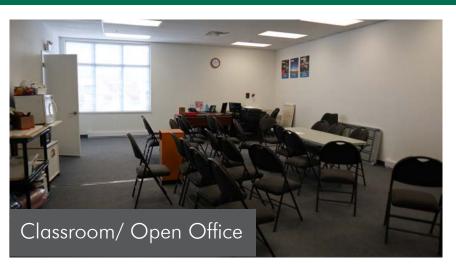

### FOR LEASE SERVICE COMMERCIAL WITH DOCK LOADING UNIT 148 - 1047 LANGFORD PARKWAY Langford, BC

**CBRE** 

- Spacious and stylish modular design
- ► 22' clear height ceilings
- ▶ 9' ceilings in the office and board room
- Dock level loading
- Customer parking onsite
- Reserved parking in the front and back
- ▶ 20' x 30' open office and board room
- ► 12' x 13' private office

### The **Opportunity**

Located in the heart of Langford's commercial core in Hull's Business Park, the subject property offers excellent exposure to Langford Parkway. The unit is suitable for a wide range of uses including light industrial, office, wholesale, and warehousing.