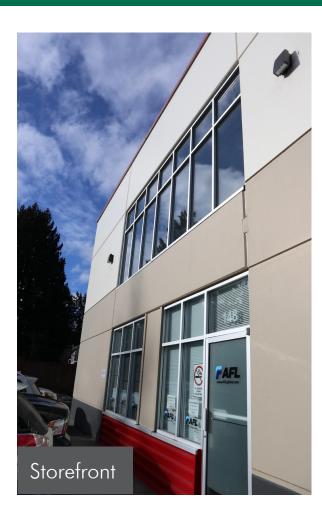

### FOR LEASE SERVICE COMMERCIAL WITH DOCK LOADING UNIT 148 - 1047 LANGFORD PARKWAY Langford, BC

**CBRE** 

- Spacious and stylish modular design
- ► 22' clear height ceilings
- ▶ 9' ceilings in the office and board room
- Dock level loading
- Customer parking onsite
- Reserved parking in the front and back
- ▶ 20' x 30' open office and board room
- ► 12' x 13' private office

### The **Opportunity**

Located in the heart of Langford's commercial core in Hull's Business Park, the subject property offers excellent exposure to Langford Parkway. The unit is suitable for a wide range of uses including light industrial, office, wholesale, and warehousing.