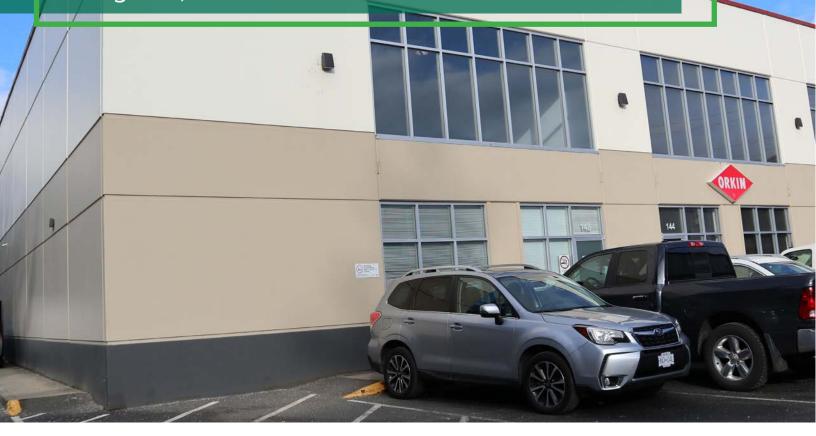

### FOR LEASE SERVICE COMMERCIAL WITH DOCK LOADING UNIT 148 - 1047 LANGFORD PARKWAY Langford, BC

**CBRE** 

- Spacious and stylish modular design
- ► 22' clear height ceilings
- ▶ 9' ceilings in the office and board room
- Dock level loading
- Customer parking onsite
- Reserved parking in the front and back
- ▶ 20' x 30' open office and board room
- ► 12' x 13' private office

### The **Opportunity**

Located in the heart of Langford's commercial core in Hull's Business Park, the subject property offers excellent exposure to Langford Parkway. The unit is suitable for a wide range of uses including light industrial, office, wholesale, and warehousing.