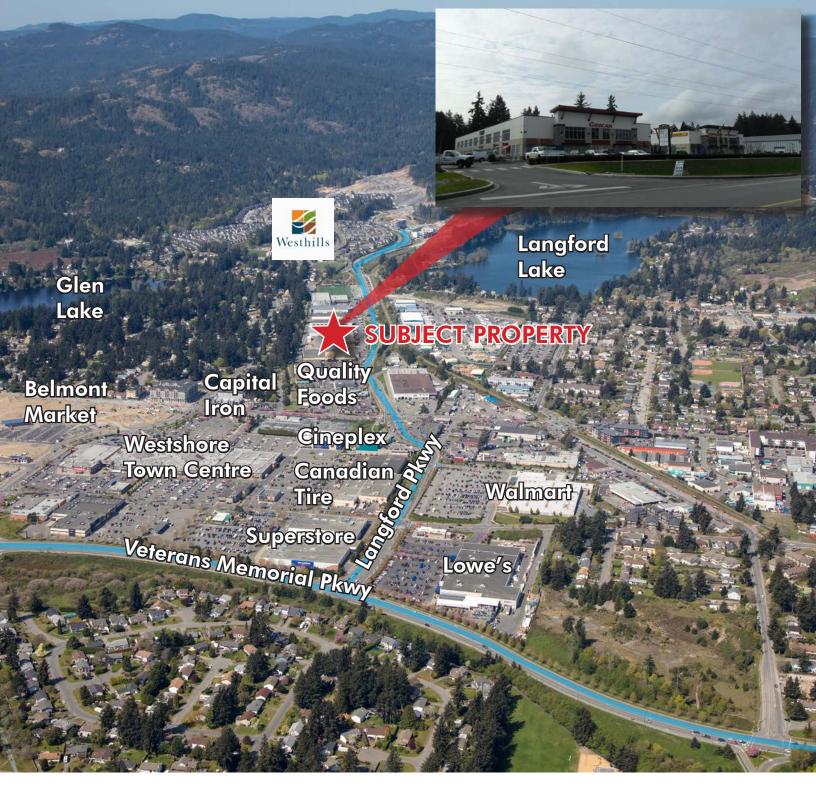

### The **Opportunity**

Located in the heart of Langford's commercial core in Hull's Business Park, the subject property offers excellent exposure to Langford Parkway. The unit is suitable for a wide range of uses including light industrial, office, wholesale, and warehousing.