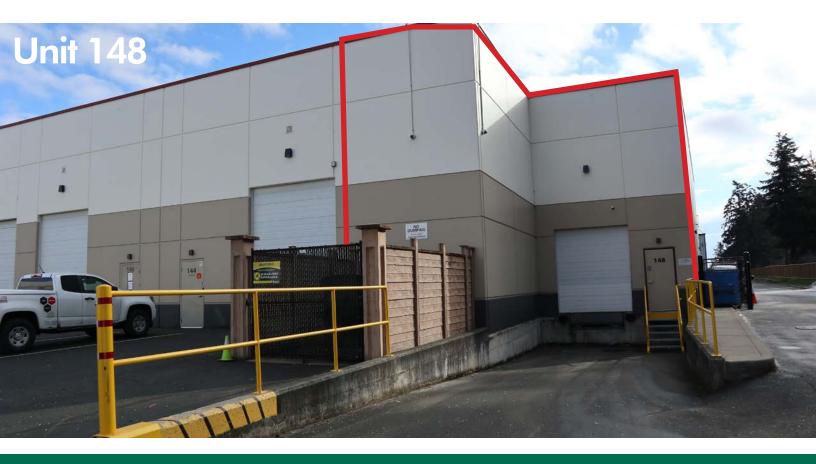

### FOR LEASE SERVICE COMMERCIAL WITH DOCK LOADING UNIT 148 - 1047 LANGFORD PARKWAY Langford, BC

**CBRE** 

- Spacious and stylish modular design
- ► 22' clear height ceilings
- ▶ 9' ceilings in the office and board room
- Dock level loading
- Customer parking onsite
- Reserved parking in the front and back
- ▶ 20' x 30' open office and board room
- ► 12' x 13' private office