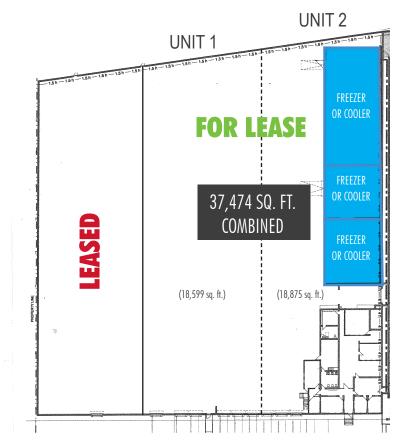

### FROM 18,599 SQ. FT. UP TO 37,474 SQ. FT. AVAILABLE

CBRE limited is pleased to offer for lease an exceptionally well located warehouse and distribution facility only minutes to Downtown Victoria and the Esquimalt Ship Yard and Graving Dock.

#### **AVAILABLE AREA**

From 18,599 sq. ft. up to 37,474 sq. ft.

\* Can be demised: Unit 1 at 18,599 sq. ft. to Unit 2 at 18,875 sq. ft.