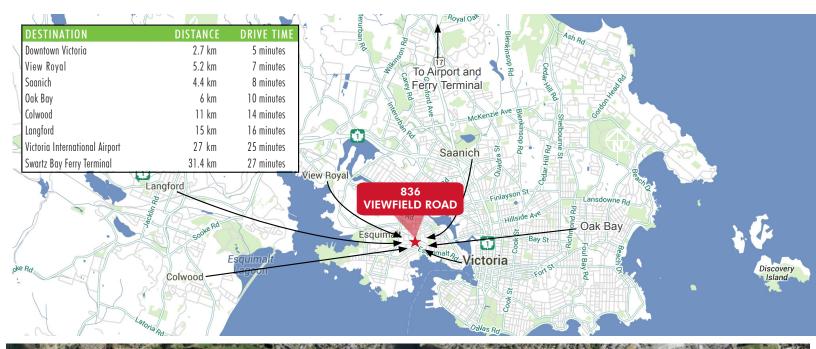

#### **LOCATION**

- The subject property fronts Viewfield Road and backs onto the E & N Railway in the town of Esquimalt only 5 minutes from Victoria's downtown core.
- The property is within 2.5 km of CFB Esquimalt's naval base and graving dock (dry dock). It also benefits from rail access between the property and the dockyard.
  - The property's central location provides access to major transportation routes providing excellent access to Victoria's surrounding communities.