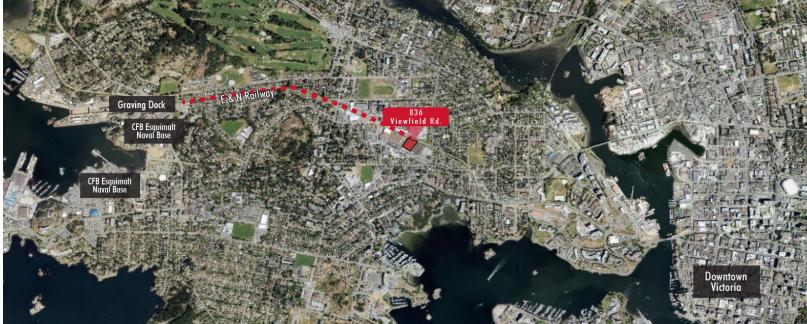

### FROM 18,599 SQ. FT. UP TO 37,474 SQ. FT. AVAILABLE

CBRE limited is pleased to offer for lease an exceptionally well located warehouse and distribution facility only minutes to Downtown Victoria and the Esquimalt Ship Yard and Graving Dock.

#### **CIVIC ADDRESS**

836 Viewfield Road, Esquimalt, BC

#### **LOCATION**

- The subject property fronts Viewfield Road and backs onto the E & N Railway in the town of Esquimalt only 5 minutes from Victoria's downtown core.
- The property is within 2.5 km of CFB Esquimalt's naval base and graving dock (dry dock). It also benefits from rail access between the property and the dockyard.
  - The property's central location provides access to major transportation routes providing excellent access to Victoria's surrounding communities.