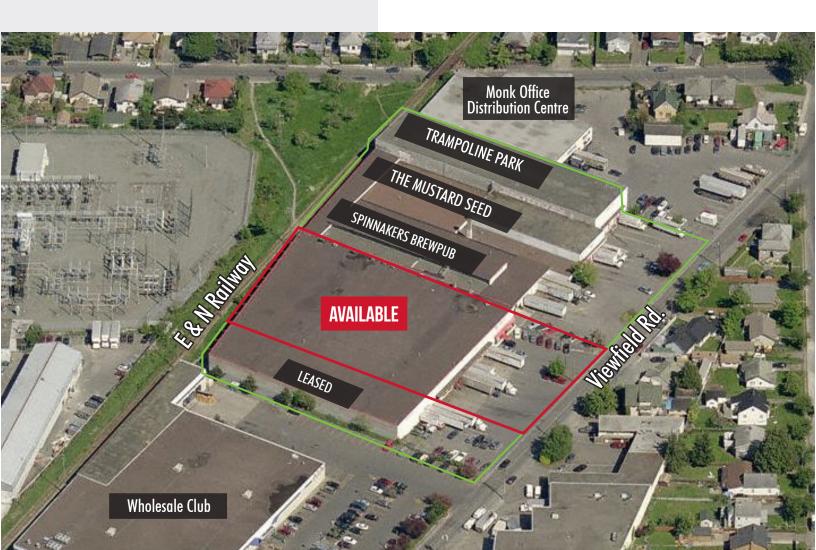

#### **LOCATION**

- The subject property fronts Viewfield Road and backs onto the E & N Railway in the town of Esquimalt only 5 minutes from Victoria's downtown core.
- The property is within 2.5 km of CFB Esquimalt's naval base and graving dock (dry dock). It also benefits from rail access between the property and the dockyard.
  - The property's central location provides access to major transportation routes providing excellent access to Victoria's surrounding communities.