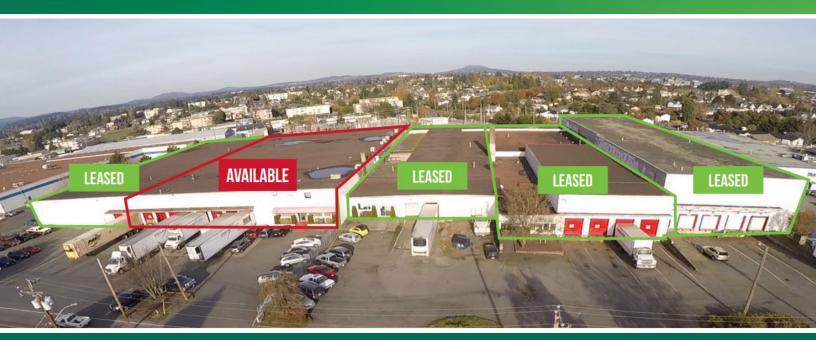

### FROM 18,599 SQ. FT. UP TO 37,474 SQ. FT. AVAILABLE

CBRE limited is pleased to offer for lease an exceptionally well located warehouse and distribution facility only minutes to Downtown Victoria and the Esquimalt Ship Yard and Graving Dock.

Highlights include:

- √ 18.5 feet clear ceiling heights in warehouse
- √ 9 dock level loading doors (some with levelers)
- √ Truck maneuvering area for 53' trailers
- √ Ample on-site parking
- ✓ Gas fired forced air suspended unit heaters in warehouse
- √ T-5 Fluorescent and metal halide lighting in warehouse areas
- ✓ Freezer and cooler units

- √ 600AMP of 120/208Vpower service with several sub panels
- ✓ Poured in cast concrete construction
- Racking and storage systems in place throughout warehouse and refrigerated coolers and freezers
- √ Potential for rail access
- √ Private offices and staff areas