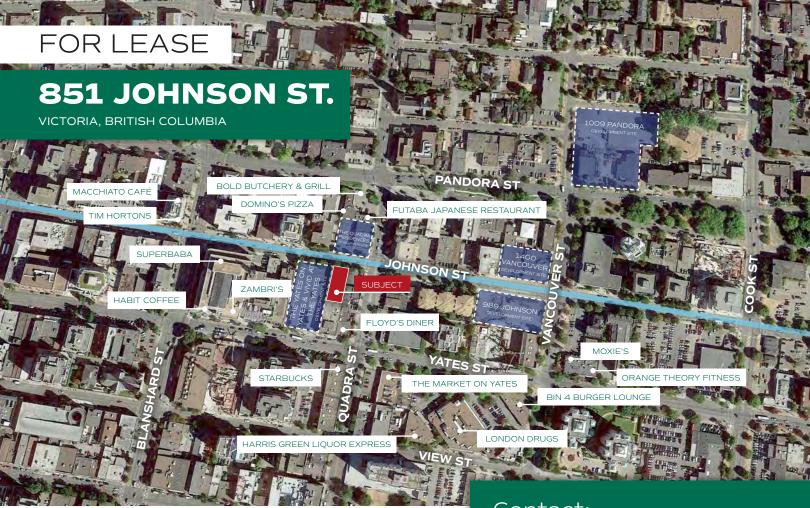

# 851 JOHNSON STREET

VICTORIA, BRITISH COLUMBIA

CBRE Victoria is pleased to present the opportunity to lease 7,000 SF of well-positioned retail space in Downtown Victoria. The subject property benefits from high ceilings, high vehicle traffic, prominent signage, and proximity to numerous large-scale condominium developments.

### **DETAILS**

**SIZE** 7,000 SF

**RENT** \$7,500 per Month

**AVAILABILITY** With notice

**ZONING** CBD-1