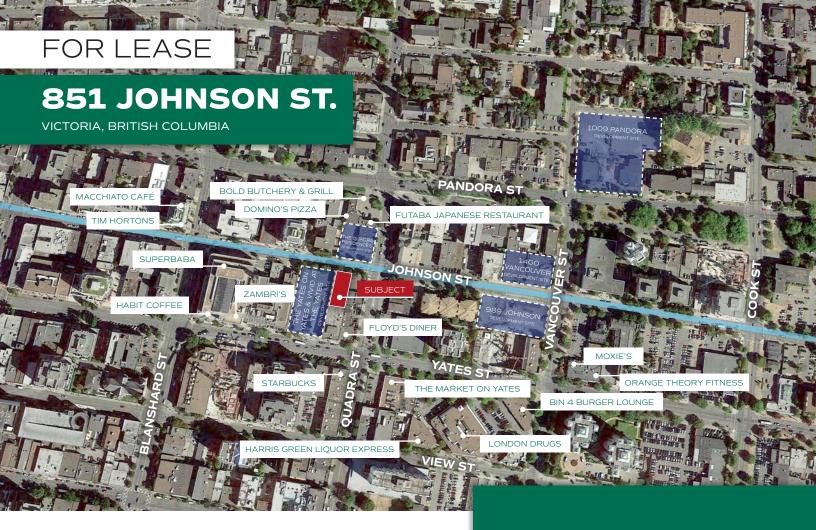

# **851 JOHNSON STREET**

VICTORIA, BRITISH COLUMBIA

CBRE Victoria is pleased to present the opportunity to lease 7,500 SF of well-positioned retail space in Downtown Victoria. The subject property benefits from high ceilings, high vehicle traffic, prominent signage, and proximity to numerous large-scale condominium developments.