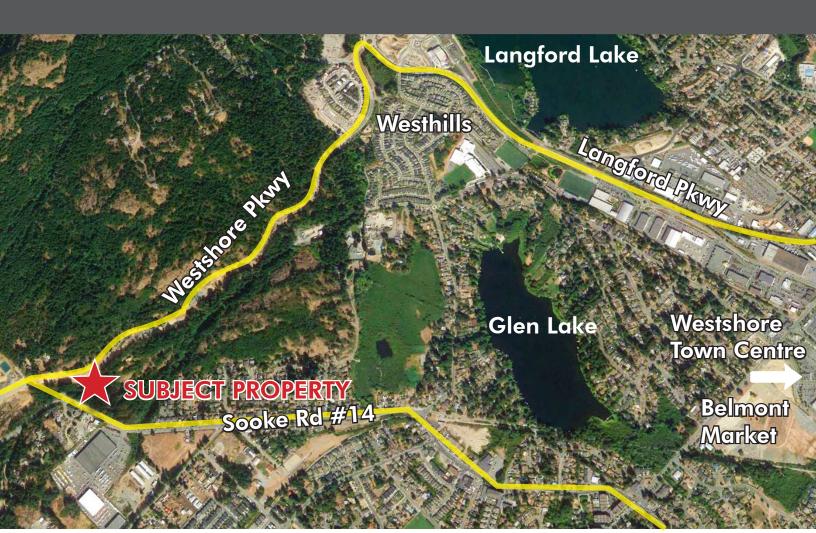

## DEVELOPMENT OPPORTUNITY

The Property is situated in a highly visible location along Westshore Parkway and is just a 5 minute drive to Langford's main commercial core. With easy access to the Trans Canada Highway (#1), the location provides for easy servicing of Langford, up-island and the surrounding municipalities that make up the Westshore. It also benefits from being only a twenty minute drive to downtown Victoria.