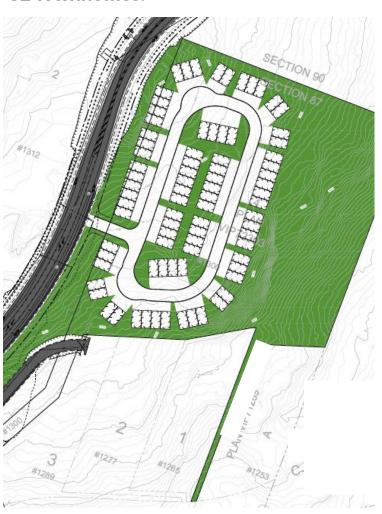

Plan EPP77127 |
|----------------------|------------------------------------------------------|
| PID                  | 030-643-279                                          |
| Lot Size             | Approximately 8 Acres                                |
| Zoning               | RM2A - Attached Housing                              |
| Price                | \$5,000,000                                          |
| Price per<br>Acre    | \$625,000                                            |

## Zoning

#### **RM2A - Attached Housing**

Uses permitted but not limited to:

- ✓ Accessory buildings & uses
- ✓ Attached housing
- ✓ Home occupation
- Temporary construction and real estate marketing offices
- ✓ Townhouses

## Conceptual Plan

The following is a conceptual plan for 82 townhomes.



## DEVELOPMENT OPPORTUNITY

The Property is situated in a highly visible location along Westshore Parkway and is just a 5 minute drive to Langford's main commercial core. With easy access to the Trans Canada Highway (#1), the location provides for easy servicing of Langford, up-island and the surrounding municipalities that make up the Westshore. It also benefits from being only a twenty minute drive to downtown Victoria.

**ASKING PRICE: \$5,000,000** 



### **CONTACT US**

Chris Rust
Personal Real Estate Corporation
Senior Vice President
Brokerage Services
250 386 0005
chris.rust@cbre.com

Ross Marshall
Personal Real Estate Corporation
Senior Vice President
Brokerage Services
250 386 0004
ross.marshall@cbre.com

www.cbrevictoria.com | CBRE Limited | 1026 Fort Street, Victoria, BC V8V