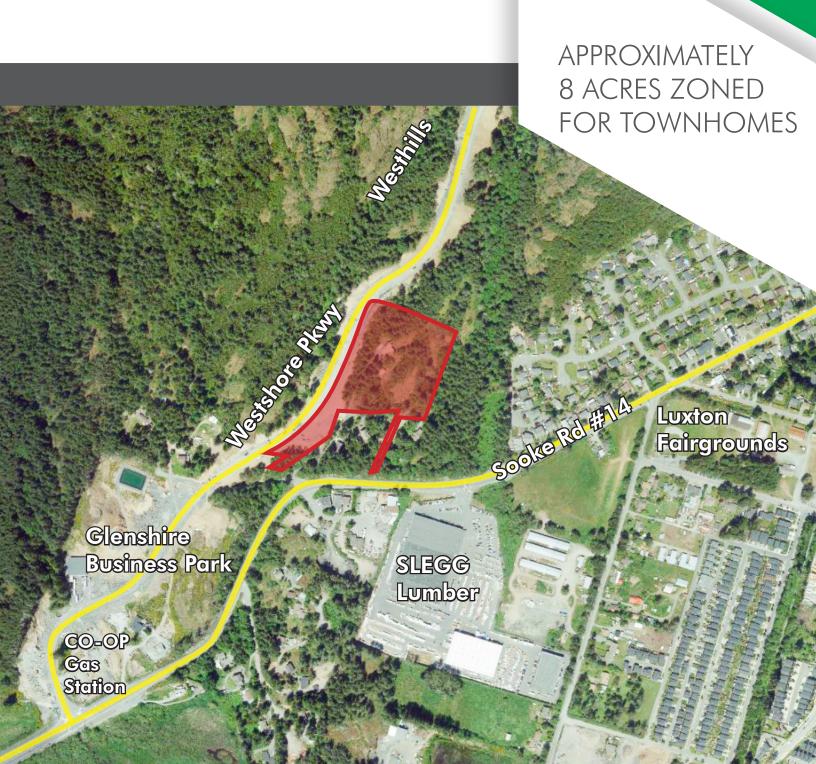

# RESIDENTIAL DEVELOPMENT OPPORTUNITY

INVESTMENT PROPERTIES GROUP V I C T O R I A

**CBRE** 

1300 Valemount Court | Langford, BC

The Investment Properties Group is pleased to offer a unique opportunity to purchase development land located in the service rich municipality of Langford. The site is approximately 8 acres situated along Westshore Parkway - connector to Westhills, amenities, and Highway #1. The property is currently zoned for attached housing, however other uses could potentially be considered.

## Executive Summary

| Legal<br>Description | Lot A Section 87 Metchosin<br>District Plan EPP77127 |
|----------------------|------------------------------------------------------|
| PID                  | 030-643-279                                          |
| Lot Size             | Approximately 8 Acres                                |
| Zoning               | RM2A - Attached Housing                              |
| Price                | \$5,000,000                                          |
| Price per<br>Acre    | \$625,000                                            |