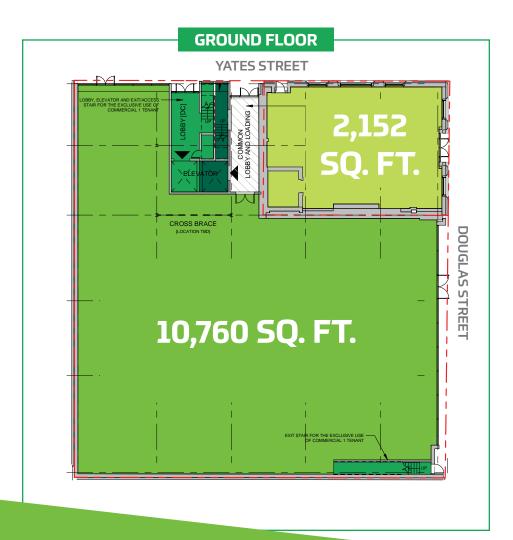

CBRE

CBRE Victoria is excited to present this landmark opportunity to lease 2,152 – 27,237 sq. ft. of retail and office space at the center of Downtown Victoria's business and shopping districts. The subject property is located centrally at the corner of Douglas Street and Yates Street, benefitting from best-in-class pedestrian and vehicle traffic counts year-round. With an extensive interior and exterior renovation planned for the Summer of 2019, this project provides the perfect opportunity for tenants to acquire turn-key space in the heart of Victoria

- Highest year-round traffic counts in city
- Prominent signage opportunities

- Brand new exterior and interior
- Flexible demising options

- Over 240 feet of retail frontage
- 4,121 sq. ft. of basement storage