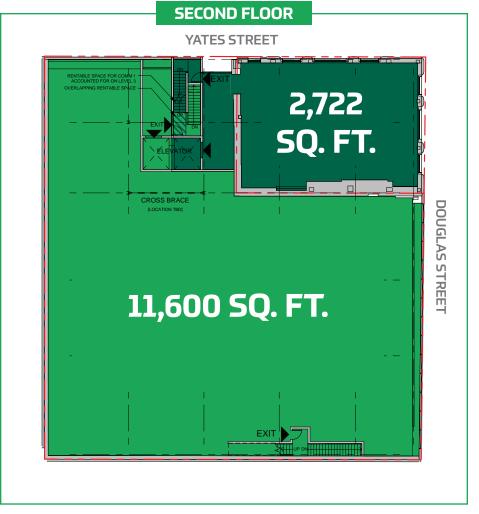

CBRE

CBRE Victoria is excited to present this landmark opportunity to lease 2,152 – 27,237 sq. ft. of retail and office space at the center of Downtown Victoria's business and shopping districts. The subject property is located centrally at the corner of Douglas Street and Yates Street, benefitting from best-in-class pedestrian and vehicle traffic counts year-round. With an extensive interior and exterior renovation planned for the Summer of 2019, this project provides the perfect opportunity for tenants to acquire turn-key space in the heart of Victoria

- Highest year-round traffic counts in city
- Prominent signage opportunities

- Brand new exterior and interior
- Flexible demising options

- Over 240 feet of retail frontage
- 4,121 sq. ft. of basement storage