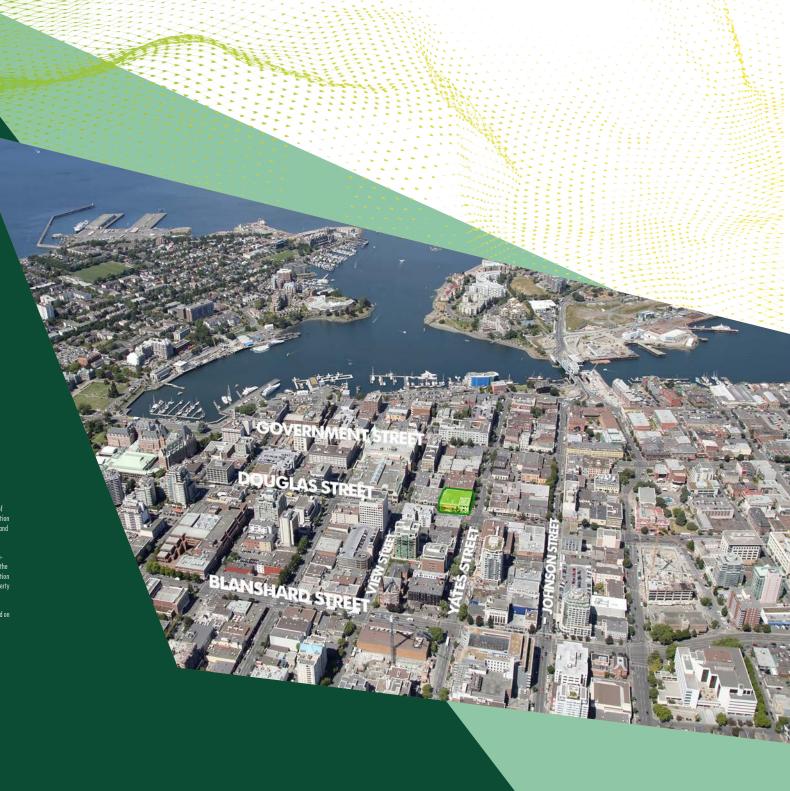

CBRE

CBRE Victoria is excited to present this landmark opportunity to lease 2,152 – 27,237 sq. ft. of retail and office space at the center of Downtown Victoria's business and shopping districts. The subject property is located centrally at the corner of Douglas Street and Yates Street, benefitting from best-in-class pedestrian and vehicle traffic counts year-round. With an extensive interior and exterior renovation planned for the Summer of 2019, this project provides the perfect opportunity for tenants to acquire turn-key space in the heart of Victoria