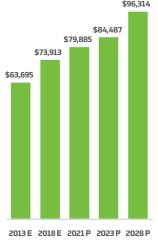

CBRE

CBRE Victoria is excited to present this landmark opportunity to lease 2,152 – 27,237 sq. ft. of retail and office space at the center of Downtown Victoria's business and shopping districts. The subject property is located centrally at the corner of Douglas Street and Yates Street, benefitting from best-in-class pedestrian and vehicle traffic counts year-round. With an extensive interior and exterior renovation planned for the Summer of 2019, this project provides the perfect opportunity for tenants to acquire turn-key space in the heart of Victoria