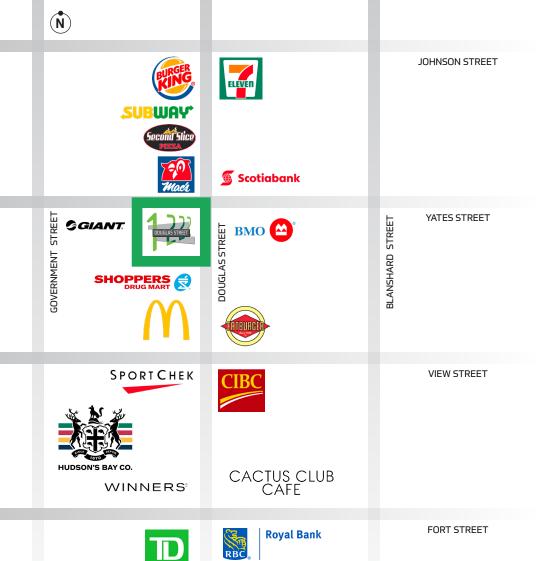

SEIN

Mapping Sources: Canadian Mapping Services canadamapping@cbre.com; DMTI Spatial, Environics Analytics, Microsoft Bing, Google Earth.