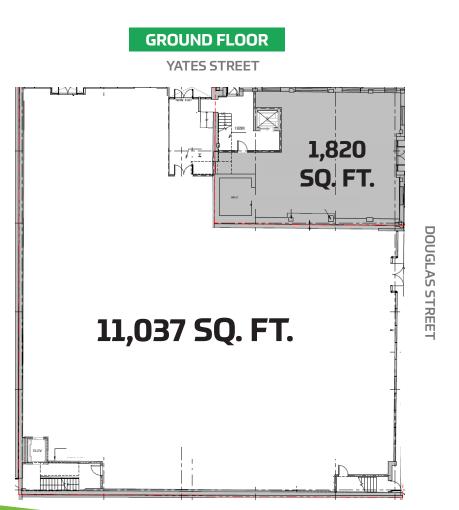

3

B.

-

CBRE Victoria is excited to present this landmark opportunity to lease 1,820 - 26,123 sq. ft. of retail and office space at the center of Downtown Victoria's business and shopping districts. The subject property is located centrally at the corner of Douglas Street and Yates Street, benefitting from best-in-class pedestrian and vehicle traffic counts year-round. With an extensive interior and exterior renovation planned for the Summer of 2019, this project provides the perfect opportunity for tenants to acquire turn-key space in the heart of Victoria

- Highest year-round traffic counts in city
- Prominent signage opportunities

Brand new exterior and interior

Flexible demising options

- Over 240 feet of retail frontage
- 4,121 sq. ft. of basement storage