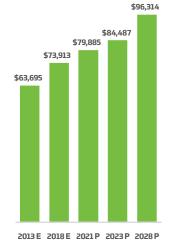

dmark opportunity to lease 1,820 - 26,123 sq. ft. of retail and office space at the center of Downtown Victoria's business and shopping districts. The subject property is located centrally at the corner of Douglas Street and Yates Street, benefitting from best-in-class pedestrian and vehicle traffic counts year-round. With an extensive interior and exterior renovation planned for the Summer of 2019, this project provides the perfect opportunity for tenants to acquire turn-key space in the heart of Victoria

- Highest year-round traffic counts in city
- Prominent signage opportunities

Brand new exterior and interior

Flexible demising options

- Over 240 feet of retail frontage
- 4,121 sq. ft. of basement storage





NOT TO SCALE.



**Population Growth** 



## Average Household Income



<image>



## **Ross Marshall**

Personal Real Estate Corporation Senior Vice President Brokerage Services (T) 250 386 0004 ross.marshall@cbre.com

## **James Murray**

Sales Representative CBRE Limited | Real Estate Brokerage Advisory and Transaction Services (T) 250 385 1225 (M) 250 217 0149 james.murray@cbre.com

1026 Fort Street | Victoria, BC V8V 3K4 www.cbre.ca | www.cbrevictoria.com

This disclosimer shall apply to CBRE Limited, Real Estate Brokerage, and to all other divisions of the Corporation; to include all employees and independent contractors ("CBRE"). The information set out herein; including, without limitation, any projections, images, opinians, assumptions and estimates obtained from third parties (the "Information") has not been verified by CBRE, and CBRE does not repr