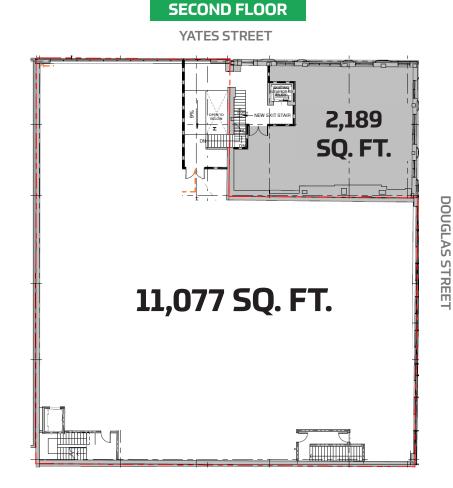

3

B.

-

CBRE Victoria is excited to present this landmark opportunity to lease 1,820 - 26,123 sq. ft. of retail and office space at the center of Downtown Victoria's business and shopping districts. The subject property is located centrally at the corner of Douglas Street and Yates Street, benefitting from best-in-class pedestrian and vehicle traffic counts year-round. With an extensive interior and exterior renovation planned for the Summer of 2019, this project provides the perfect opportunity for tenants to acquire turn-key space in the heart of Victoria

- Highest year-round traffic counts in city
- Prominent signage opportunities

Brand new exterior and interior

Flexible demising options

- Over 240 feet of retail frontage
- 4,121 sq. ft. of basement storage