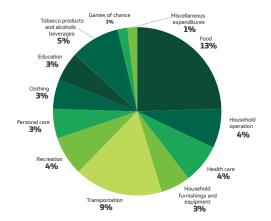

tunity to lease 1,820 - 26,123 sq. ft. of retail and office space at the center of Downtown Victoria's business and shopping districts. The subject property is located centrally at the corner of Douglas Street and Yates Street, benefitting from best-in-class pedestrian and vehicle traffic counts year-round. With an extensive interior and exterior renovation planned for the Summer of 2019, this project provides the perfect opportunity for tenants to acquire turn-key space in the heart of Victoria

- Highest year-round traffic counts in city
- Prominent signage opportunities

Brand new exterior and interior

Flexible demising options

- Over 240 feet of retail frontage
- 4,121 sq. ft. of basement storage





NOT TO SCALE.



**Population Growth** 



## Average Household Income



<image>



## **Ross Marshall**

Personal Real Estate Corporation Senior Vice President Brokerage Services (T) 250 386 0004 ross.marshall@cbre.com

## **James Murray**

Sales Representative CBRE Limited | Real Estate Brokerage Advisory and Transaction Services (T) 250 385 1225 (M) 250 217 0149 james.murray@cbre.com

1026 Fort Street | Victoria, BC V8V 3K4 www.cbre.ca | www.cbrevictoria.com

This disclosimer shall apply to CBRE Limited, Real Estate Brokerage, and to all other divisions of the Corporation; to include all employees and independent contractors ("CBRE"). The information set out herein; including, without limitation, any projections, images, opinians, assumptions and estimates obtained from third parties (the "Information") has not been verified by CBRE, and CBRE does not represent, warr