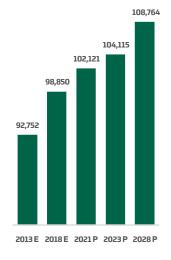

is excited to present this landmark opportunity to lease 1,820 - 26,123 sq. ft. of retail and office space at the center of Downtown Victoria's business and shopping districts. The subject property is located centrally at the corner of Douglas Street and Yates Street, benefitting from best-in-class pedestrian and vehicle traffic counts year-round. With an extensive interior and exterior renovation planned for the Summer of 2019, this project provides the perfect opportunity for tenants to acquire turn-key space in the heart of Victoria

- Highest year-round traffic counts in city
- Prominent signage opportunities

Brand new exterior and interior

Flexible demising options

- Over 240 feet of retail frontage
- 4,121 sq. ft. of basement storage





NOT TO SCALE.



**Population Growth** 



## Average Household Income



<image>



## **Ross Marshall**

Personal Real Estate Corporation Senior Vice President Brokerage Services (T) 250 386 0004 ross.marshall@cbre.com

## **James Murray**

Sales Representative CBRE Limited | Real Estate Brokerage Advisory and Transaction Services (T) 250 385 1225 (M) 250 217 0149 james.murray@cbre.com

1026 Fort Street | Victoria, BC V8V 3K4 www.cbre.ca | www.cbrevictoria.com

This disclosimer shall apply to CBRE Limited, Real Estate Brokerage, and to all other divisions of the Corporation; to include all employees and independent contractors ("CBRE"). The information set out herein; including, without limitation, any projections, images, opinians, assumptions and estimates obtained from third parties (the "Information") has not been verified