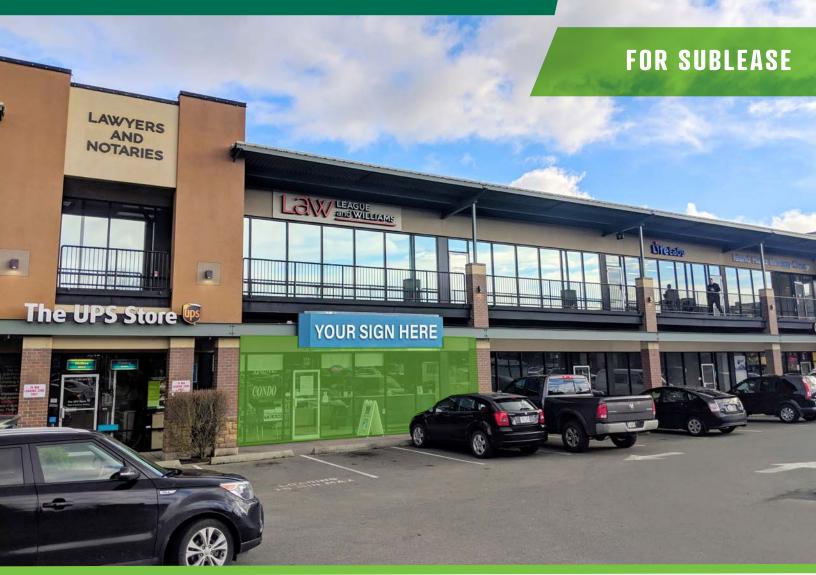

# FOR SUBLEASE

#### **TURN-KEY OFFICE SPACE IN** WESTSIDE VILLAGE SHOPPING CENTRE

#120 - 174 WILSON ST | VICTORIA, BC

### HIGHLIGHTS

- $\checkmark$ Turn-key office
  - Prominent signage
  - 11 workstations
  - 3 private offices
- Kitchenette

 $\checkmark$ 

- On-site parking
- ✓ ✓ Ample storage
  - Handicap accessible washroom