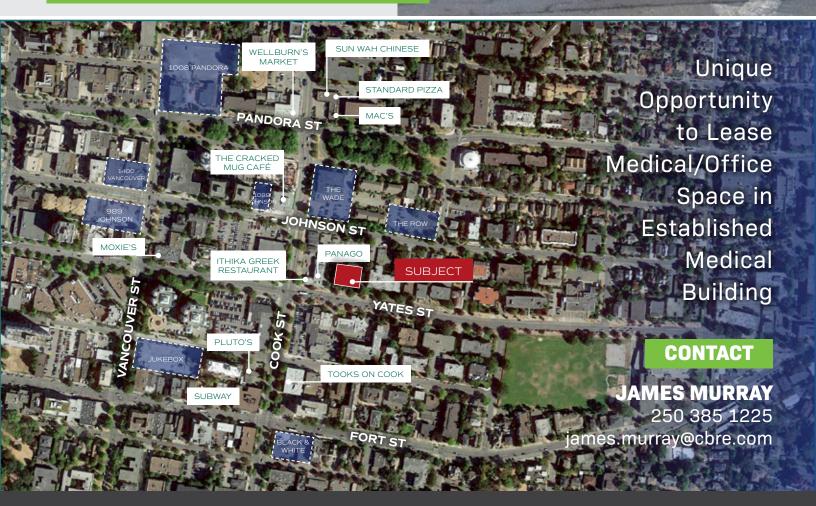

# **VICTORIA PROFESSIONAL BUILDING 1120 Yates St.** VICTORIA, BC

CBRE Victoria is excited to present this opportunity to lease medical/office space in Downtown Victoria's most established medical building, the Victoria Professional Building. The available spaces range from 611 – 3,403 SF, offering a wide variety of options to medical professionals in need of a long-term home.

### CONTACT

## CONTACT