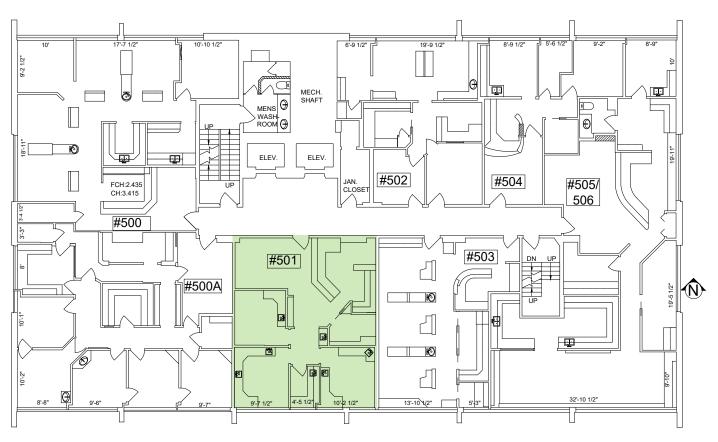

### **5TH FLOOR**

UNIT 501 936 SF

 $\bigcirc$ 

AVAILABLE SPACE:

**UNIT 201** 1,181 SF **UNIT 202** 935 SF **UNIT 204** 828 SF **UNIT 304** 716 SF **UNIT 400** 1,339 SF **UNIT 401** 611 SF **UNIT 403** 1,482 SF **UNIT 404** 478 SF **UNIT 501** 936 SF