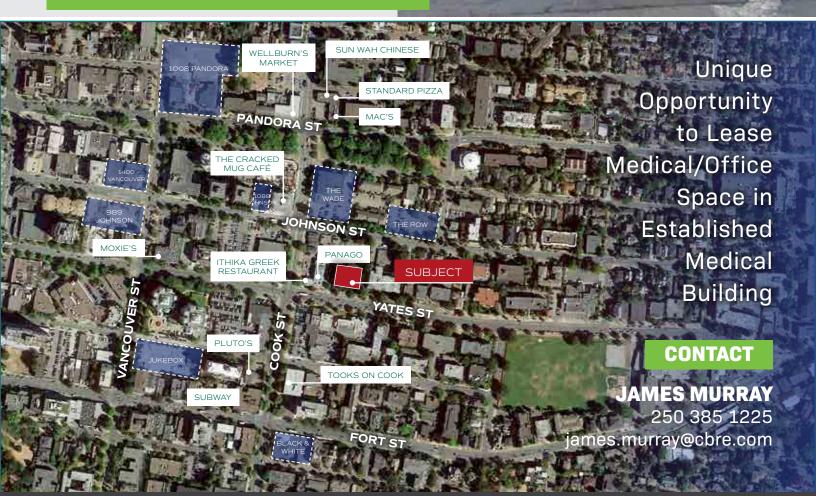

## 1120 Yates St.

VICTORIA, BC

CBRE Victoria is excited to present this opportunity to lease medical/office space in Downtown Victoria's most established medical building, the Victoria Professional Building. The available spaces range from 478 – 3,403 SF, offering a wide variety of options to medical professionals in need of a long-term home.