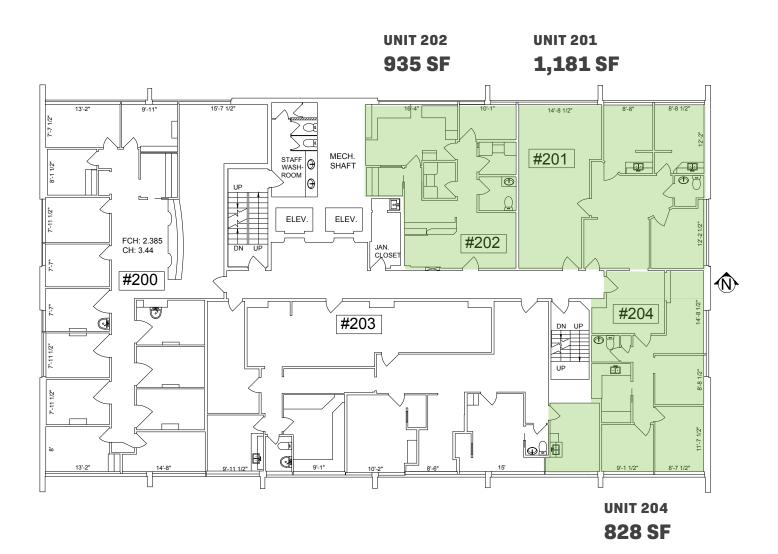

# 1120 Yates St.

VICTORIA, BC

**AVAILABLE AREA** 

CONTACT

### **2ND FLOOR**

 $\bigcirc$ 

AVAILABLE SPACE:

**UNIT 201** 1,181 SF **UNIT 202** 935 SF **UNIT 204** 828 SF **UNIT 304** 716 SF **UNIT 400** 1,339 SF **UNIT 401** 611 SF **UNIT 403** 1,482 SF **UNIT 404** 478 SF **UNIT 501** 936 SF