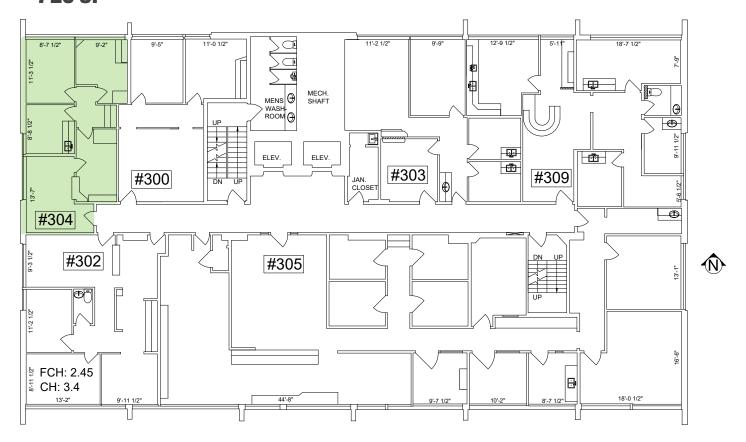

# 1120 Yates St.

VICTORIA, BC

**AVAILABLE AREA** 

CONTACT

## 3RD FLOOR

### UNIT 304 **716 SF**