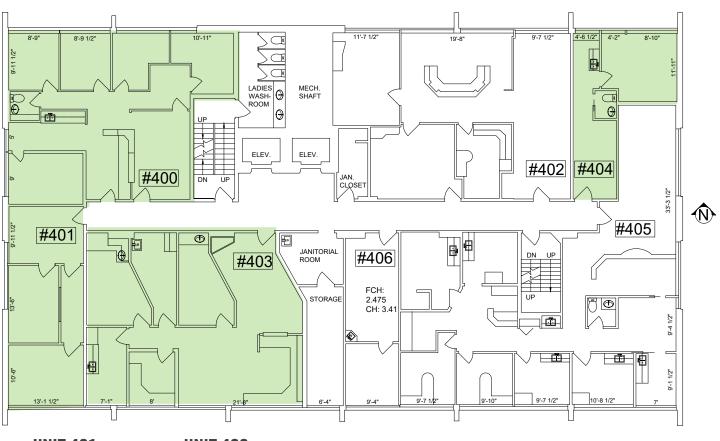

### **4TH FLOOR**

UNIT 400 1,339 SF UNIT 404 478 SF

**UNIT 401** 

**UNIT 403** 

611 SF

1,482 SF

 $\bigcirc$ 

AVAILABLE SPACE:

**UNIT 201** 1,181 SF **UNIT 202** 935 SF **UNIT 204** 828 SF **UNIT 304** 716 SF **UNIT 400** 1,339 SF **UNIT 401** 611 SF **UNIT 403** 1,482 SF **UNIT 404** 478 SF **UNIT 501** 936 SF