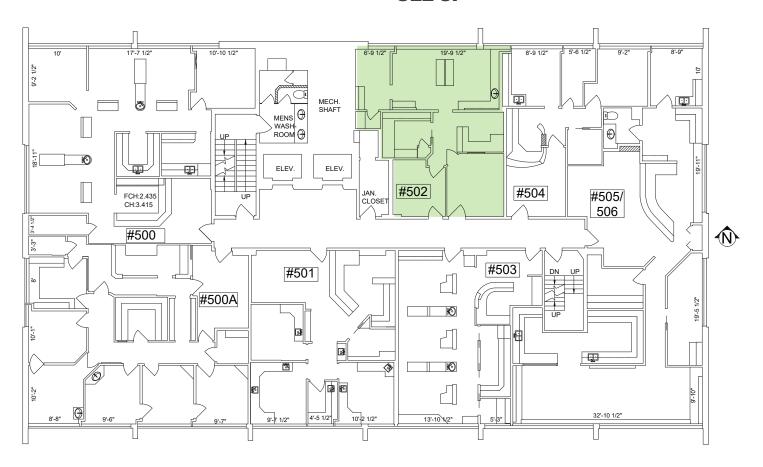

# 1120 Yates St.

VICTORIA, BC

**AVAILABLE AREA** 

CONTACT

#### **JAMES MURRAY**

250 385 1225

james.murray@cbre.com

## **5TH FLOOR**

### UNIT 502 **812 SF**