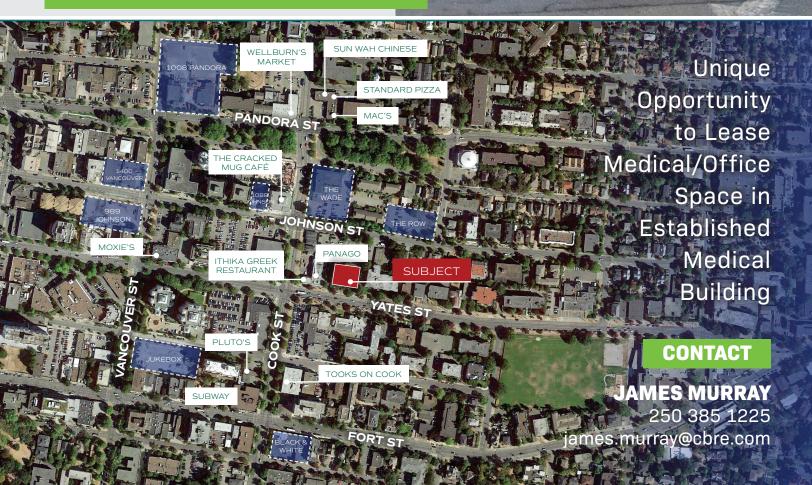

## 1120 Yates St.

VICTORIA, BC

CBRE Victoria is excited to present this opportunity to lease medical/office space in Downtown Victoria's most established medical building, the Victoria Professional Building. The available spaces range from 478 – 3,403 SF, offering a wide variety of options to medical professionals in need of a long-term home.