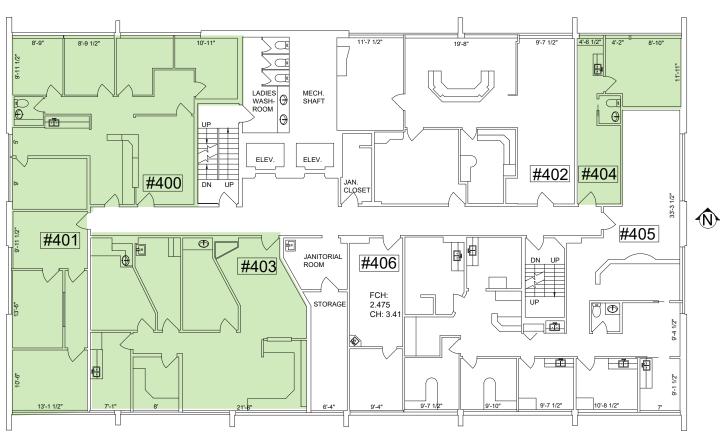

 $\bigcirc$ 

AVAILABLE SPACE:

UNIT 201 1,181 SF UNIT 202 935 SF UNIT 400 1,339 SF UNIT 401 611 SF UNIT 403 1,482 SF UNIT 404 478 SF UNIT 502 812 SF

AVAILABILITY:

**IMMEDIATELY** 

TENANT <u>IMP</u>ROVEMENTS:

## **4TH FLOOR**

UNIT 400 **1,339 SF**  UNIT 404 478 SF

**UNIT 401** 

**UNIT 403** 

611 SF

1,482 SF