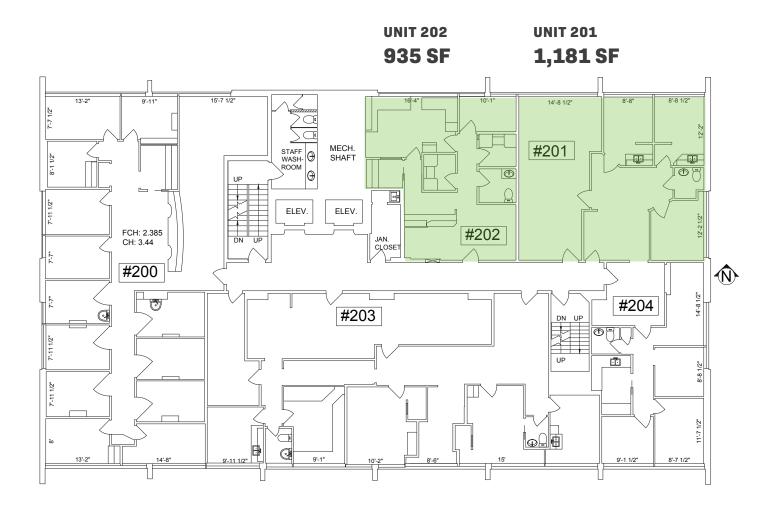

 $\bigcirc$ 

AVAILABLE SPACE:

UNIT 201 1,181 SF UNIT 202 935 SF UNIT 400 1,339 SF UNIT 401 611 SF UNIT 403 1,482 SF UNIT 404 478 SF UNIT 502 812 SF

AVAILABILITY:

**IMMEDIATELY** 

TENANT <u>IMP</u>ROVEMENTS:

## **2ND FLOOR**