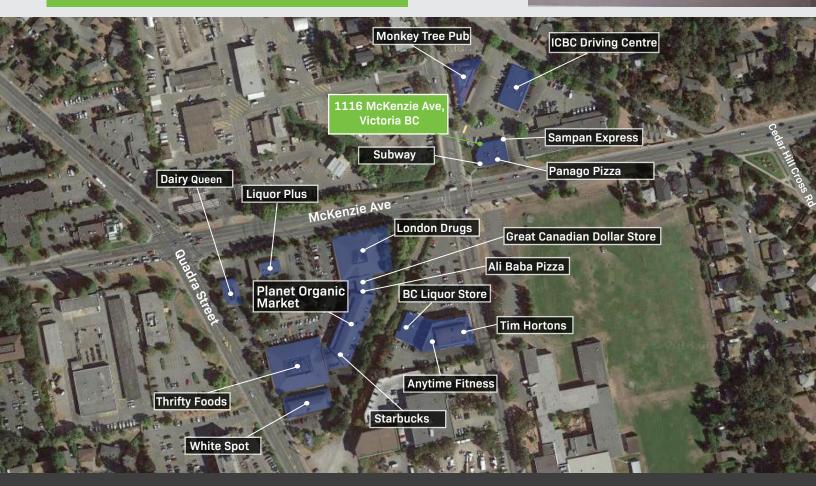

### TURN-KEY OFFICE SPACE WITH HIGH-PROFILE SIGNAGE 1116 McKenzie Ave Victoria, bc

This is an opportunity to sublease turn-key office space in Saanich, located near the high-traffic intersection at Quadra Street and McKenzie Avenue. The subject property benefits from high-exposure podium and building signage on McKenzie Avenue, as well as ample on-site parking and excellent natural light throughout. The space is best suited for professional services, but also lends itself to a variety of retail and office uses.