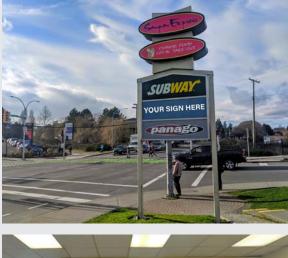

### TURN-KEY OFFICE SPACE WITH HIGH-PROFILE SIGNAGE 1116 McKenzie Ave Victoria, bc

This is an opportunity to sublease turn-key office space in Saanich, located near the high-traffic intersection at Quadra Street and McKenzie Avenue. The subject property benefits from high-exposure podium and building signage on McKenzie Avenue, as well as ample on-site parking and excellent natural light throughout. The space is best suited for professional services, but also lends itself to a variety of retail and office uses.

#### HIGHLIGHTS:

- TURN-KEY OFFICE
- LARGE RECEPTION AREA
- PROMINENT SIGNAGE
- ON-SITE PARKING
- AMPLE STORAGE