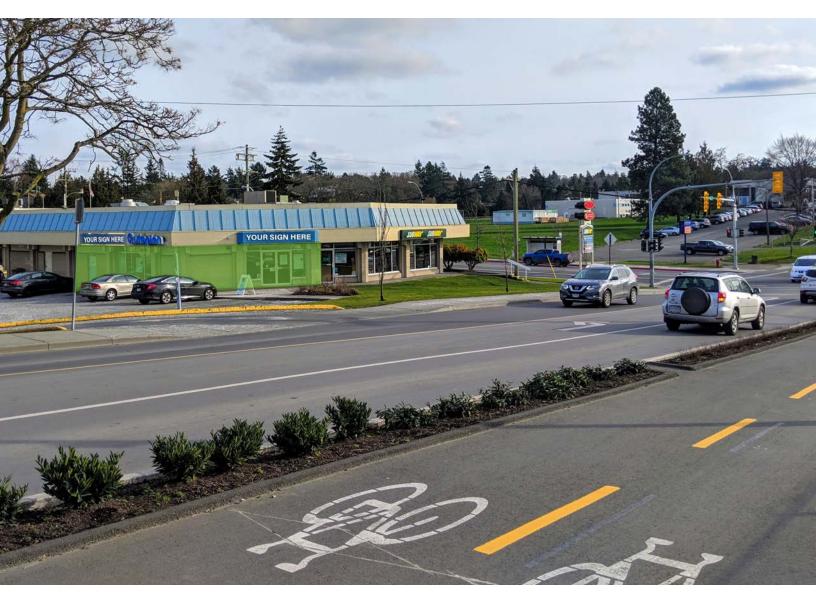

### TURN-KEY OFFICE SPACE WITH HIGH-PROFILE SIGNAGE 1116 McKenzie Ave Victoria, bc

This is an opportunity to sublease turn-key office space in Saanich, located near the high-traffic intersection at Quadra Street and McKenzie Avenue. The subject property benefits from high-exposure podium and building signage on McKenzie Avenue, as well as ample on-site parking and excellent natural light throughout. The space is best suited for professional services, but also lends itself to a variety of retail and office uses.

#### HIGHLIGHTS:

- TURN-KEY OFFICE
- LARGE RECEPTION AREA
- PROMINENT SIGNAGE
- ON-SITE PARKING
- AMPLE STORAGE