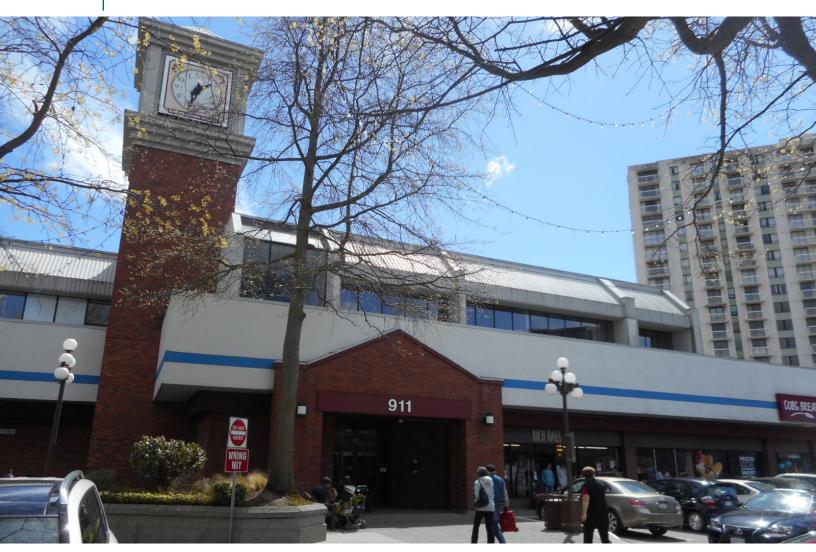

### SUITE 214 & 218 911 YATES STREET VICTORIA, BC

TURN-KEY SPACE IN PROFESSIONAL BUIDLING

 $\bigcirc$ 

CBRE is pleased to present an opportunity to occupy 1,603 SF and 1,374 SF of second floor office space in the Harris Green Village, just on the periphery of the downtown core. The subject property offers a mix of retail, office and residential. This building benefits from having newly renovated hallways, common areas and entrance lobby. This building is serviced with an elevator, air conditioning and has ample on-site parking for clients and staff.

## 911 YATES STREET

TURN-KEY SPACE IN PROFESSIONAL BUILDING Located in the Harris Green district, the subject property is ideally situated midblock Yates Street between Vancouver and Quadra Streets. This office building stands at the centre of the Harris Green retail centre, anchored by "The Market on Yates" supermarket and London Drugs. Amenities nearby include specialty retail shops, cafes and restaurants.