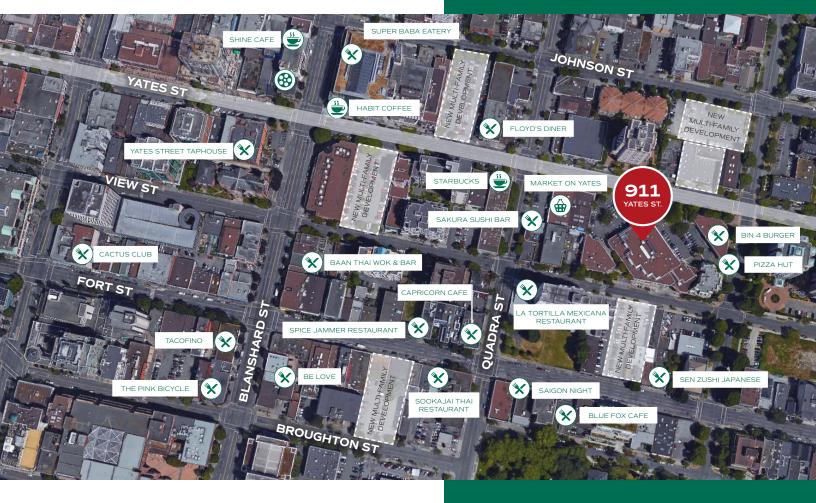

## 911 YATES STREET

TURN-KEY SPACE IN PROFESSIONAL BUILDING Located in the Harris Green district, the subject property is ideally situated midblock Yates Street between Vancouver and Quadra Streets. This office building stands at the centre of the Harris Green retail centre, anchored by "The Market on Yates" supermarket and London Drugs. Amenities nearby include specialty retail shops, cafes and restaurants.