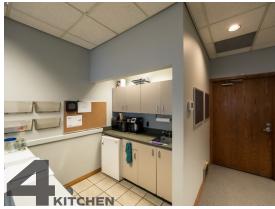

#### ZONING

R-5 Zone

Permitted uses include retail stores, business and professional offices, financial lending institutions, bakeries, high tech, social and recreational clubs, and call centres.

- > IT IS CURRENTLY BUILT OUT TO ACCOMMODATE A MEDICAL OFFICE TENANT
- THE FUNCTIONAL FLOOR PLAN INCLUDES A RECEPTION AREA, 7 CONSULTATION ROOMS, 1 OFFICE, KITCHENETTE AND HANDICAP ACCESSIBLE WASHROOM
- 🕥 нуас
- AMPLE ON-SITE CUSTOMER PARKING
- S ELEVATOR ACCESS
- > PROFESSIONALLY MANAGED BUILDING
- CENTRALLY LOCATED NEAR PLENTY OF AMENITIES