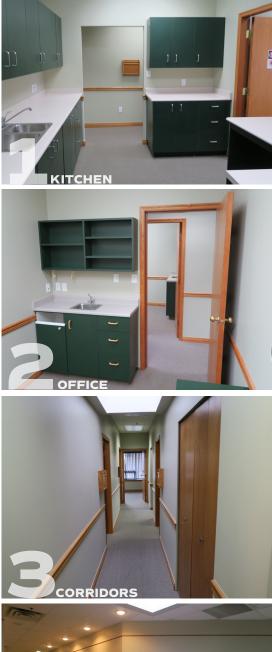

#### ZONING

R-5 Zone

Permitted uses include retail stores, business and professional offices, financial lending institutions, bakeries, high tech, social and recreational clubs, and call centres.

- > IT IS CURRENTLY BUILT OUT TO ACCOMMODATE A MEDICAL OFFICE TENANT
- THE FUNCTIONAL FLOOR PLAN INCLUDES A RECEPTION AREA, 7 CONSULTATION ROOMS, 1 OFFICE, KITCHENETTE AND HANDICAP ACCESSIBLE WASHROOM
- 🕥 нуас
- AMPLE ON-SITE CUSTOMER PARKING
- S ELEVATOR ACCESS
- > PROFESSIONALLY MANAGED BUILDING
- CENTRALLY LOCATED NEAR PLENTY OF AMENITIES