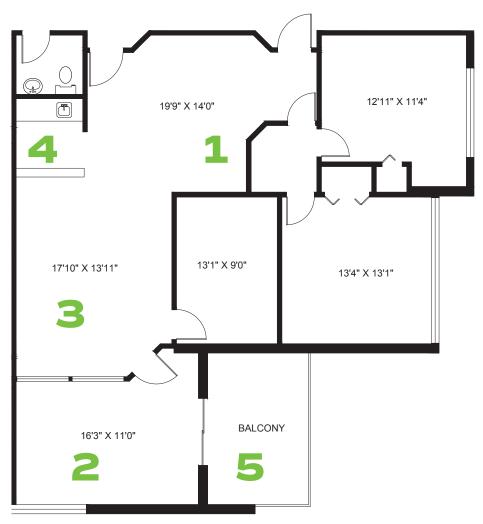

### DETAILS

| RENTABLE AREA     | Suite 214 - 1,603 SF<br>Suite 218 - 1,374 SF       |
|-------------------|----------------------------------------------------|
| ASKING LEASE RATE | Suite 214 - \$17.00 PSF<br>Suite 218 - \$18.00 PSF |
| OP. COSTS & TAXES | \$12.27 PSF<br>(2018 estimate)                     |

## SUITE **218**

# 911 YATES STREET

VICTORIA, BC

1,374 SF AVAILABLE IMMEDIATELY

Not to scale.

ROSS MARSHALL PERSONAL REAL ESTATE CORPORATION vice president | brokerage services 250 386 0004 ross.marshall@cbre.com

CBRE Limited 1026 Fort Street | Victoria, BC V8V 3K4 www.cbvictoria.ca