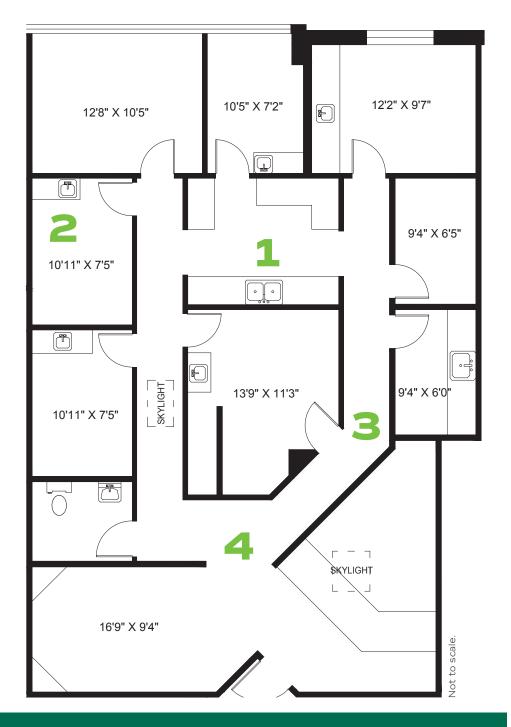

#### ZONING

R-5 Zone

Permitted uses include retail stores, business and professional offices, financial lending institutions, bakeries, high tech, social and recreational clubs, and call centres.

- > IT IS CURRENTLY BUILT OUT TO ACCOMMODATE A MEDICAL OFFICE TENANT
- THE FUNCTIONAL FLOOR PLAN INCLUDES A RECEPTION AREA, 7 CONSULTATION ROOMS, 1 OFFICE, KITCHENETTE AND HANDICAP ACCESSIBLE WASHROOM
- 🕥 нуас
- AMPLE ON-SITE CUSTOMER PARKING
- S ELEVATOR ACCESS
- > PROFESSIONALLY MANAGED BUILDING
- CENTRALLY LOCATED NEAR PLENTY OF AMENITIES