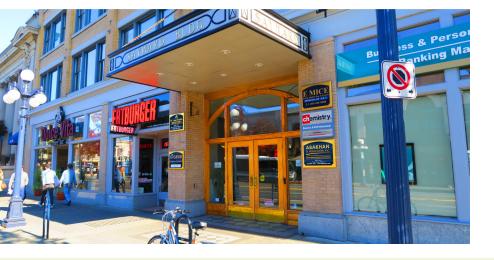

# **OPPORTUNITY**

CBRE is pleased to present the opportunity to sublease a turn-key office in the historical Sayward Building. The improved heritage building has been recently upgraded through all the common areas as well as it's exterior, and is situated in close to proximity to all of the amenities Downtown has to offer. Located on the south-west corner of the third floor, the furnished suite benefits from an abundance of natural light.

# HIGHLIGHTS

- ✓ Furnished
- Large boardroom
- Spacious lunchroom/kitchenette
- ✓ Server room
- 10 work stations
- ✓ 4 exterior offices
- AC and operating windows
- ✓ Copy room
- ✓ Hi-speed internet
- ✓ After-hours fob access
- Secure bike storage