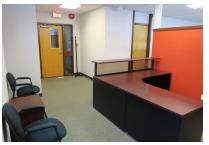

# HIGHLIGHTS

- ✓ Furnished
- Large boardroom
- Spacious lunchroom/kitchenette
- ✓ Server room
- 10 work stations
- ✓ 4 exterior offices
- AC and operating windows
- ✓ Copy room
- ✓ Hi-speed internet
- ✓ After-hours fob access
- Secure bike storage