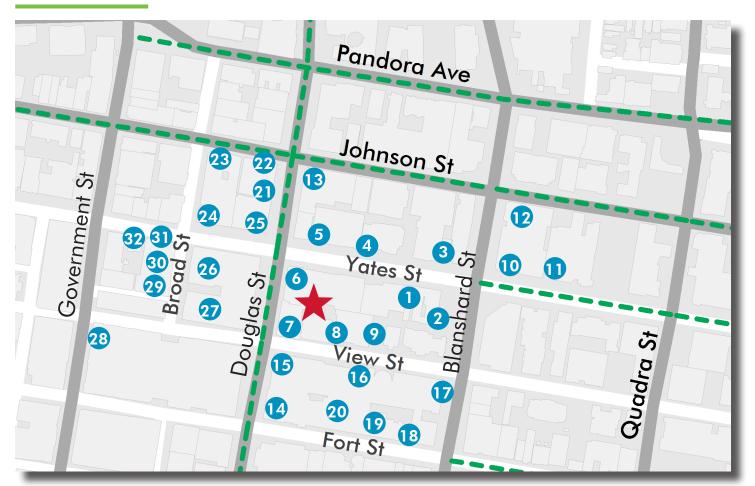

## **THE LOCATION**

## LEGEND

- 1. Yates Street Taphouse
- 2. Foo Asian Street Food
- 3. Brickyard Pizza
- 4. Agrius
- 5. Bulk Barn
- 6. Dolce Vita Coffee Art
- 7. Fatburger
- 8. Itami Sushi

- 9. Empire Donuts
- 10. Habit Coffee
- 11. Zambri's
- 12. Superbaba
- 13. 7-Eleven
- 14. Cactus Club
- 15. Peacock Billiards
- 16. View Street Parkade
- 17. Hermann's Jazz Club
- 18. Pho Vy
- 19. La Taqueria
- 20. Dutch Bakery
- 21. Second Slice
- 22. Burger King
- 23. Sizzling Tandori
- 24. Wild Coffee

- 25. Wild Coffee
- 26. Mac's
- 27. West Coast Waffles
- 28. McDonald's
- 29. Earls Kitchen & Bar
- 30. Serious Coffee
- 31. Rise & Grind Coffee
- 32. Azuma Sushi

This disclaimer shall apply to CBRE Limited, Real Estate Brokeroge, and to all other divisions of the Corporation; to include all employees and independent contractors ("CBRE"). The information set out herein, including, without limitation, any projections, images, opinions, assumptions and estimates obtained from third parties (the "Information") has not been verified by CBRE, and CBRE does not represent, warrant or guarantee the accuracy, correctness and completeness of the Information. CBRE does not accept or assume any responsibility or liability, direct or consequential, for the Information prior to placing any reliance upon the Information. The recipient of the Information should take such steps as the recipient may deem necessary to verify the Information prior to placing any reliance upon the Information. The necipient of the Information notice or obligation to the recipient from CBRE. CBRE and the CBRE logo are the service marks of CBRE Limited and/or its chilitate or verifies in other countries. All other marks displayed on this document are the property of their respective owners. All Rights Reserved. Mapping Sources. Canadian Mapping Services canadamapping@cbre.com; DMII Spatial, Environics Analytics, Microsoft Bing, Google Earth.