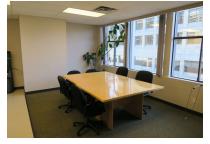

# HIGHLIGHTS

- ✓ Furnished
- Large boardroom
- Spacious lunchroom/kitchenette
- ✓ Server room
- 10 work stations
- ✓ 4 exterior offices
- AC and operating windows
- ✓ Copy room
- ✓ Hi-speed internet
- ✓ After-hours fob access
- Secure bike storage