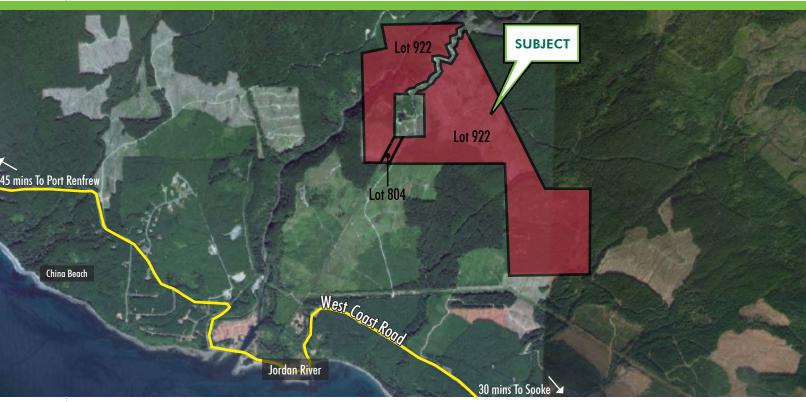

#### THE LOCATION:

The property is located in Jordan River, a recreational hub on the West side of Vancouver Island. The town is 30 minutes North West of the City of Sooke and a 70 minute drive from Victoria. Locals and visitors benefit from the area's natural beauty, with an endless amount outdoor activity including hiking, camping, fishing and kayaking. Lot 922 is located just half a kilometer off the West Coast Highway and can easily be accessed by an all season gravel road.