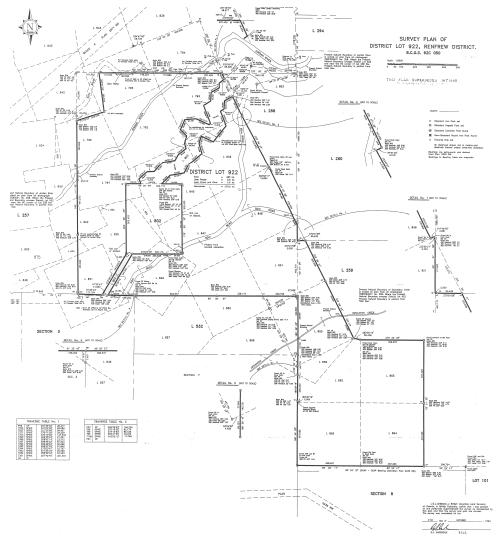

### SITE PLAN:

### **PROPERTY PROFILE**

LEGAL DESCRIPTION: District Lot 922 Renfrew District & District Lot 804 Renfrew District

PROPERTY ID: 023-970-243 & 009-594-248

**SITE SIZE:** 743 acres

**ZONING:** Rural Resource Land