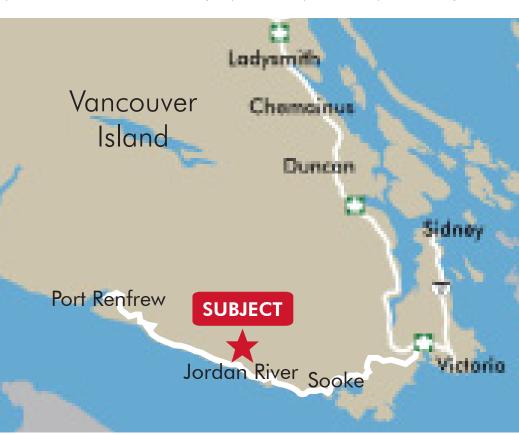

#### THE LOCATION:

The property is located in Jordan River, a recreational hub on the West side of Vancouver Island. The town is 30 minutes North West of the City of Sooke and a 70 minute drive from Victoria. Locals and visitors benefit from the area's natural beauty, with an endless amount outdoor activity including hiking, camping, fishing and kayaking. Lot 922 is located just half a kilometer off the West Coast Highway and can easily be accessed by an all season gravel road.