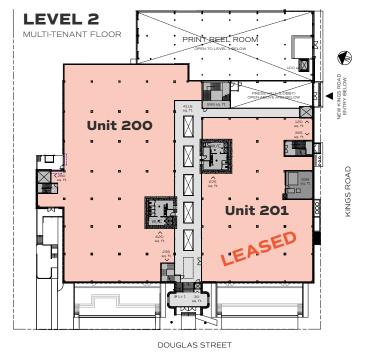

### OFFICE

Unit 200 Unit 201 18,380 sq. ft. demiseable to meet smaller requirements 12,180 sq. ft. demiseable to meet smaller requirements