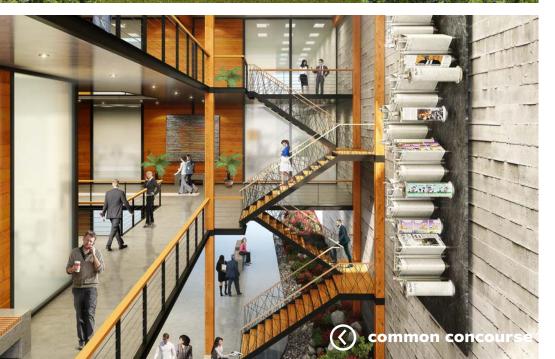

## EXPANSIVE CHARACTER SPACES FOR EVERY PURPOSE

# THE LOCATION

Midtown is Victoria's emerging destination for commerce, culture and creativity. With large, flexible floor plates in an urban campus environment, ample car and bike parking, and on-site transit, the fully renovated Victoria Press Building offers a superior economic alternative to Victoria's downtown and Saanich's uptown.