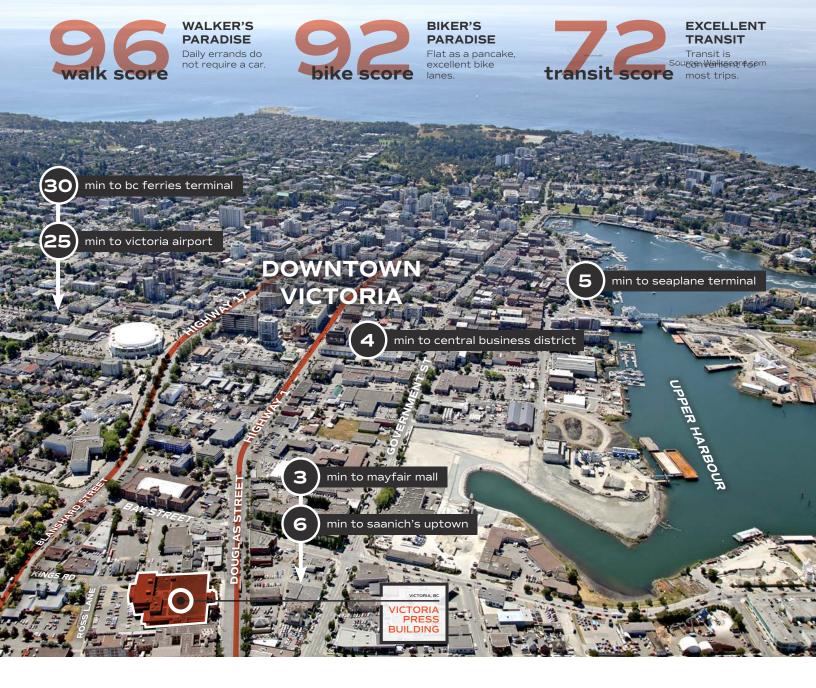

# THE LOCATION

Midtown is Victoria's emerging destination for commerce, culture and creativity. With large, flexible floor plates in an urban campus environment, ample car and bike parking, and on-site transit, the fully renovated Victoria Press Building offers a superior economic alternative to Victoria's downtown and Saanich's uptown.