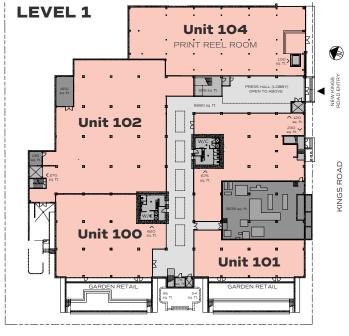

# VICTORIA PRESS BUILDING FLOORPLANS

DOUGLAS STREET

OFFICE

Unit 102

Unit 103

RETAIL

#### Unit 100 6 Unit 101 3

6,080 sq. ft. 3,360 sq. ft.

#### 11,600 sq. ft. 5,650 sq. ft.

#### PRINT REEL ROOM

Unit 101

8,600 sq. ft. 40 ft. ceilings