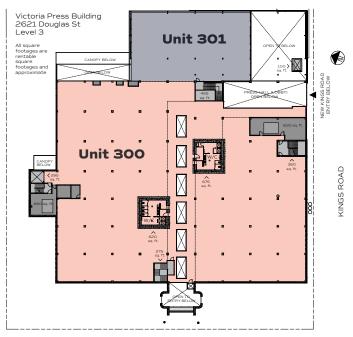

### FULL TENANT FLOOR

DOUGLAS STREET

| OFFICE   | UP TO 39,490 SQ. FT. |
|----------|----------------------|
| Unit 300 | 33,040 sq. ft.       |
| Unit 301 | 6,450 sq. ft.        |

 $\bigcirc$ 