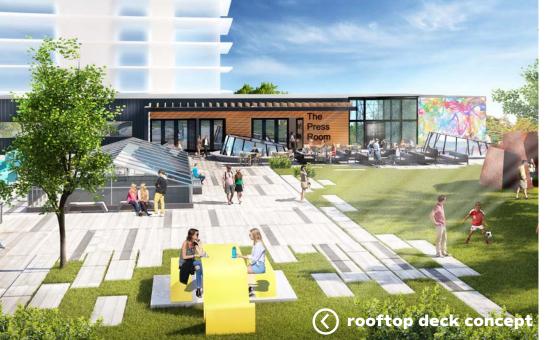

## EXPANSIVE CHARACTER SPACES FOR EVERY PURPOSE

# THE LOCATION

Midtown is Victoria's emerging destination for commerce, culture and creativity. With large, flexible floor plates in an urban campus environment, ample car and bike parking, and on-site transit, the fully renovated Victoria Press Building offers a superior economic alternative to Victoria's downtown and Saanich's uptown.