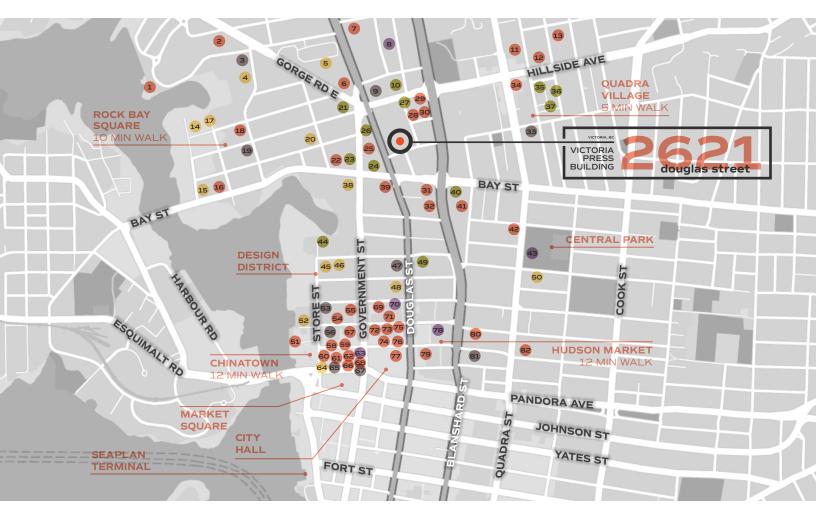

FOOD & BEVERAGE COFFEE BREWERY/BAR SERVICE HEALTH & WELLNESS

| 1  | Glo Restaurant & Lounge     | Food/Beverage   | 22 | Delhi Indian             | Food/Beverage | 43 | Crystal Pool/Fitness   | Health/Wellness | 64 | Swans Brewpub          | Brewery/Bar     |
|----|-----------------------------|-----------------|----|--------------------------|---------------|----|------------------------|-----------------|----|------------------------|-----------------|
| 2  | Pizza Al Forno              | Food/Beverage   | 23 | Supreme Echo Records     | Service       | 44 | Kwench Culture Club    | Service         | 65 | Habit Coffee           | Coffee          |
| з  | Bows & Arrows Coffee        | Coffee          | 24 | Popeye's Supplements     | Service       | 45 | The Duke Saloon        | Brewery/Bar     | 66 | Mo:Lé Restaurant       | Food/Beverage   |
| 4  | lle Sauvage Brewing Co.     | Brewery/Bar     | 25 | Seven Valleys Food/Deli  | Food/Beverage | 46 | Phillips Brewing       | Brewery/Bar     | 67 | Café Bliss             | Coffee          |
| 5  | Shark Club                  | Brewery/Bar     | 26 | 5 Star Cannabis Disp     | Service       | 47 | Discovery Coffee       | Coffee          | 68 | Varsha Indian          | Food/Beverage   |
| 6  | Chiba Sushi                 | Food/Beverage   | 27 | BC Liquor Store          | Service       | 48 | Copper Owl Night Club  | Brewery/Bar     | 69 | Saveur Restaurant      | Food/Beverage   |
| 7  | Body Dynamics Fitness       | Health/Wellness | 28 | Fountain Chinese         | Food/Beverage | 49 | Whisker's Dog Ranch    | Service         | 70 | Float House            | Health/Wellness |
| 8  | Boulder House Climbing Gym  | Health/Wellness | 29 | Boston Pizza             | Food/Beverage | 50 | Momo Sushi             | Brewery/Bar     | 71 | Brasserie L'ecole      | Food/Beverage   |
| 9  | 2% Jazz Coffee              | Coffee          | 30 | Tim Hortons              | Food/Beverage | 51 | Fishhook Mermaid Wharf | Food/Beverage   | 72 | QV Café & Bakery       | Food/Beverage   |
| 10 | Long & McQuade Music        | Service         | 31 | Subway                   | Food/Beverage | 52 | Canoe Brewpub          | Brewery/Bar     | 73 | Forum Chinese          | Food/Beverage   |
| 11 | Taco Time                   | Food/Beverage   | 32 | Wendy's                  | Food/Beverage | 53 | Grindstone Café        | Coffee          | 74 | Pho Vuong              | Food/Beverage   |
| 12 | San Remo Restaurant         | Food/Beverage   | 33 | Fantastico Coffee        | Coffee        | 54 | Jam Café               | Food/Beverage   | 75 | Northern Quarter       | Food/Beverage   |
| 13 | Fifth Street Bar & Grill    | Food/Beverage   | 34 | Part & Parcel            | Food/Beverage | 55 | Salt & Pepper Fox      | Food/Beverage   | 76 | Bao Restaurant         | Food/Beverage   |
| 14 | Driftwood Brewery           | Brewery/Bar     | 35 | IDA Pharmacy             | Service       | 56 | Union Pacific Coffee   | Coffee          | 77 | Island Poké            | Food/Beverage   |
| 15 | Moon Under Water Brewpub    | Brewery/Bar     | 36 | Cascadia Liquor Store    | Service       | 57 | Shizen Sushi           | Food/Beverage   | 78 | Hudson Yoga            | Health/Wellness |
| 16 | Saltchuck Pie Co.           | Food/Beverage   | 37 | Fairway Market (Grocery) | Service       | 58 | Don Mee Dim Sum        | Food/Beverage   | 79 | Golden City Restaurant | Food/Beverage   |
| 17 | Hoyne Brewing Co.           | Brewery/Bar     | 38 | Vancouver Island Brew    | Brewery/Bar   | 59 | I-Kyu Noodles          | Food/Beverage   | 80 | Romeo's                | Food/Beverage   |
| 18 | Parachute Ice Cream         | Food/Beverage   | 39 | Dairy Queen              | Food/Beverage | 60 | Olo Restaurant         | Food/Beverage   | 81 | Serious Coffee         | Coffee          |
| 19 | The Coffee Lab              | Coffee          | 40 | 7-Eleven                 | Service       | 61 | Jusu Juice Bar         | Food/Beverage   | 82 | Szechuan Chinese       | Food/Beverage   |
| 20 | Wheelie's Motorcycles\Café  | Brewery/Bar     | 41 | John's Noodle Village    | Food/Beverage | 62 | La Roux Patisserie     | Food/Beverage   |    |                        |                 |
| 21 | Russ Hay's The Bicycle Shop | Service         | 42 | Chicken 649              | Food/Beverage | 63 | Silk Road Tea/Spa      | Health/Wellness | -  |                        |                 |