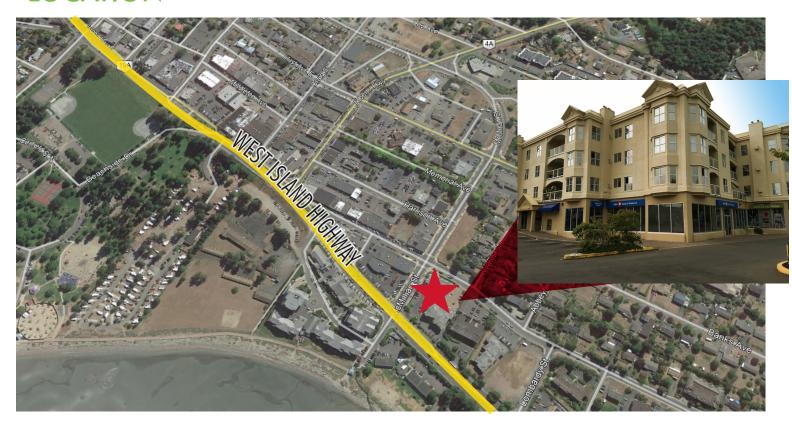

SE TURN-KEY FINANCIAL INSTITUTION SPACE

220 WEST ISLAND HIGHWAY | PARKSVILLE, BC



## **CONTACT US**

#### **CHRIS RUST**

## **Personal Real Estate Corporation**

Vice President | Brokerage Services chris.rust@cbre.com 250 386 0005

#### **JAMES MURRAY**

Sales Representative | Brokerage Services james.murray@cbre.com 250 385 1225



## **FOR LEASE**

## 220 WEST ISLAND HIGHWAY | VICTORIA, BC

## **HIGHLIGHTS**

- Fully built-out financial institution with vault
- Prominent Downtown Parksville location
- Excellent signage opportunities
- Ample natural light
- Over 40 on-site customer parking stalls
- Free secured staff parking

**AVAILABLE**:

December 1, 2018

RENTAL RATE:

\$28.00 per sq. ft.

SIZE:

5,260 sq. ft.

**ADDITIONAL RENT:** 

\$8.19 per sq. ft (estimate)

## **LOCATION**



## **CONTACT US**

## **CHRIS RUST**

### **Personal Real Estate Corporation**

Vice President | Brokerage Services chris.rust@cbre.com
250 386 0005

#### **JAMES MURRAY**

Sales Representative | Brokerage Services james.murray@cbre.com 250 385 1225

CBRE Limited | 1026 Fort Street | Victoria, BC | Tel: 250 386 0000 | www.cbre.ca | www.cbrevictoria.com

This discionner shall apply to CBRE Limited, Real Estate Brokeauge, and to all other divisions of the Corporation, to include all employees and independent contractors ("CBRE"). The information set out herein, including, without limitation, any projections, images, opini assumptions and estatimets obtained from third parties (the "information") has not been verified by GRE, and GREE does not represent, womant or guarantee the accuracy, co