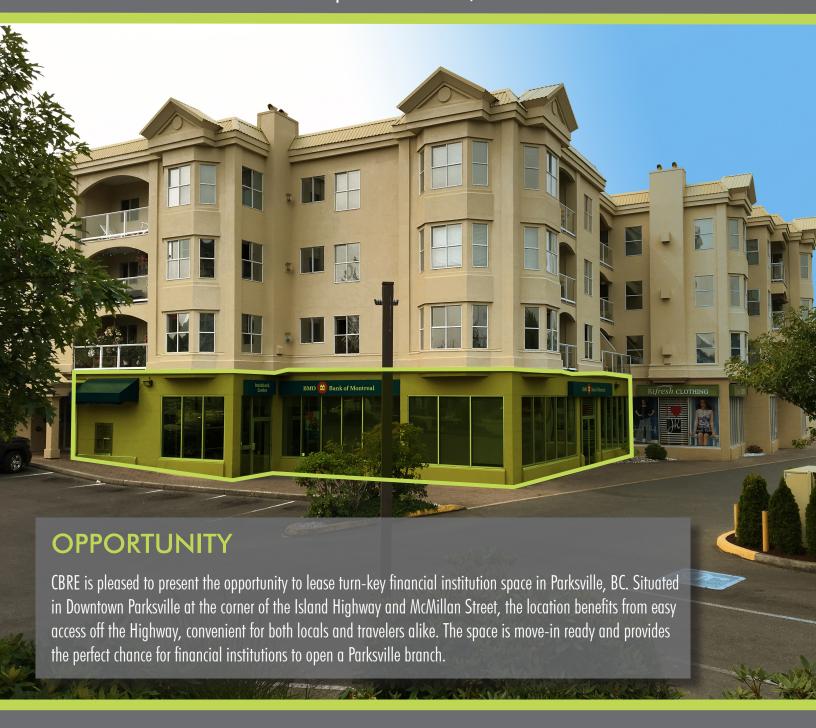

## **FOR LEASE**

## 220 WEST ISLAND HIGHWAY | VICTORIA, BC

## **HIGHLIGHTS**

- Fully built-out financial institution with vault
- Prominent Downtown Parksville location
- Excellent signage opportunities
- Ample natural light
- Over 40 on-site customer parking stalls
- Free secured staff parking

**AVAILABLE**:

December 1, 2018

RENTAL RATE:

\$28.00 per sq. ft.

SIZE:

5,260 sq. ft.

**ADDITIONAL RENT:** 

\$8.19 per sq. ft (estimate)