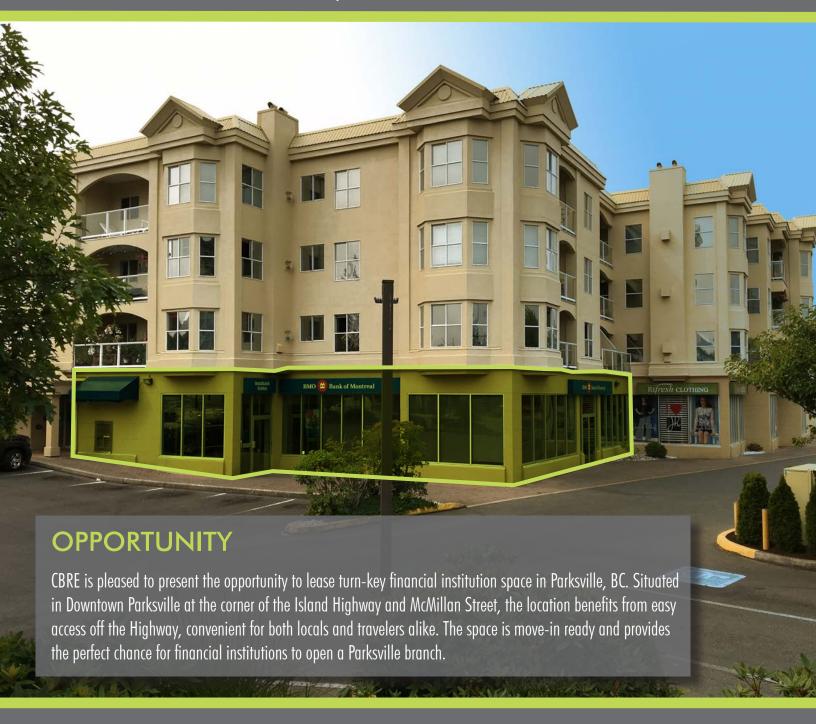

# **FOR LEASE**

## 220 WEST ISLAND HIGHWAY | VICTORIA, BC

## **HIGHLIGHTS**

- Fully built-out financial institution with vault
- Prominent Downtown Parksville location
- Excellent signage opportunities
- Ample natural light
- Over 40 on-site customer parking stalls
- Free secured staff parking

**AVAILABLE:** 

December 1, 2018

5,260 sq. ft.

RENTAL RATE:

\$28.00 per sq. ft.

SIZE: ADDITIONAL RENT:

\$8.19 per sq. ft (estimate)