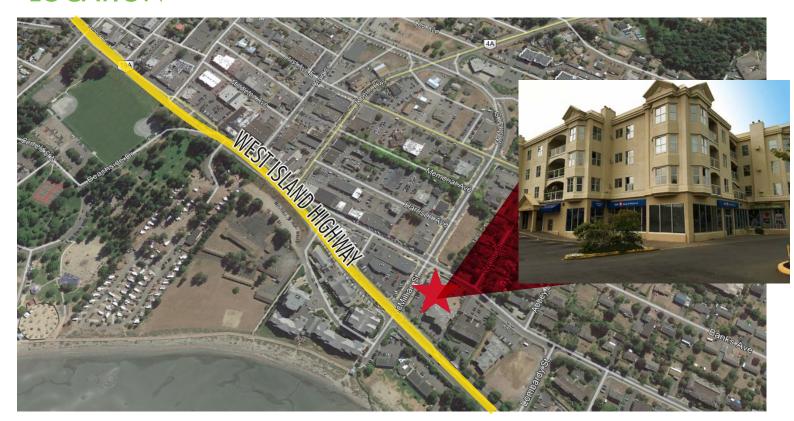

OR LEASE TURN-KEY FINANCIAL INSTITUTION SPACE

220 WEST ISLAND HIGHWAY | PARKSVILLE, BC



## **CONTACT US**

#### **CHRIS RUST**

## **Personal Real Estate Corporation**

Vice President | Brokerage Services chris.rust@cbre.com
250 386 0005

#### **REID MALTMAN**

Sales Representative | Brokerage Services reid.maltman@cbre.com 250 385 1225



# **FOR LEASE**

## 220 WEST ISLAND HIGHWAY | VICTORIA, BC

## **HIGHLIGHTS**

- Fully built-out financial institution with vault
- Prominent Downtown Parksville location
- Excellent signage opportunities
- Ample natural light
- Over 40 on-site customer parking stalls
- Free secured staff parking

**AVAILABLE:** 

December 1, 2018

5,260 sq. ft.

RENTAL RATE:

\$28.00 per sq. ft.

SIZE: ADDITIONAL RENT:

\$8.19 per sq. ft (estimate)

## **LOCATION**



### **CONTACT US**

## CHRIS RUST Personal Real Estate Corporation

Vice President | Brokerage Services chris.rust@cbre.com
250 386 0005

#### **REID MALTMAN**

Sales Representative | Brokerage Services reid.maltman@cbre.com 250 385 1225

CBRE Limited | 1026 Fort Street | Victoria, BC | Tel: 250 386 0000 | www.cbre.ca | www.cbrevictoria.com

This discionner shall apply to CBRE Limited, Real Estate Brokeauge, and to all other divisions of the Corporation, to include all employees and independent contractors ("CBRE"). The information set out herein, including, without limitation, any projections, images, opini assumptions and estatimets obtained from third parties (the "information") has not been verified by GRE, and GREE does not represent, womant or guarantee the accuracy, correctness an